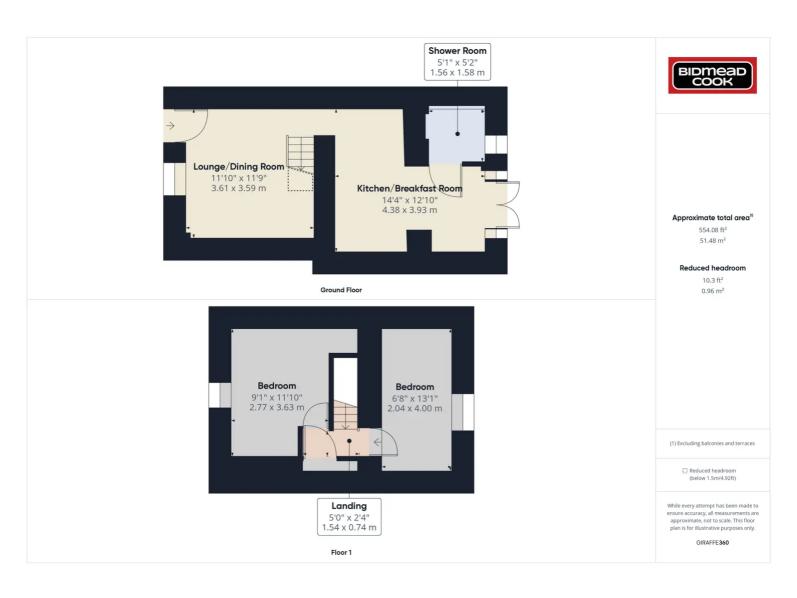

## 74 Scwrfa Road, Scwrfa, NP22 4AY

£140,000 Freehold

Mid-Terrace Property • Lounge/Dining Room • Kitchen/Breakfast Room • Bathroom • Two Bedrooms • Gardens • Off Road Parking

1 Bethcar Street, Ebbw Vale, Gwent, NP23 6HH Tel: 01495 302301 Email: ebbwvale@bidmeadcook.co.uk www.bidmeadcook.co.uk A modernised, mid-terrace cottage-style property in a sought after location of Tredegar. The accommodation comprises an open-plan lounge/dining room, kitchen/breakfast room, ground floor shower room and to the first floor are two bedrooms. The property benefits from UPVC double glazing, a gas central heating system, rear yard with elevated lawn and to the front of the property is a forecourt with shingled driveway providing off road parking for one vehicle. \*\*Ideal First Time Buy\*\*