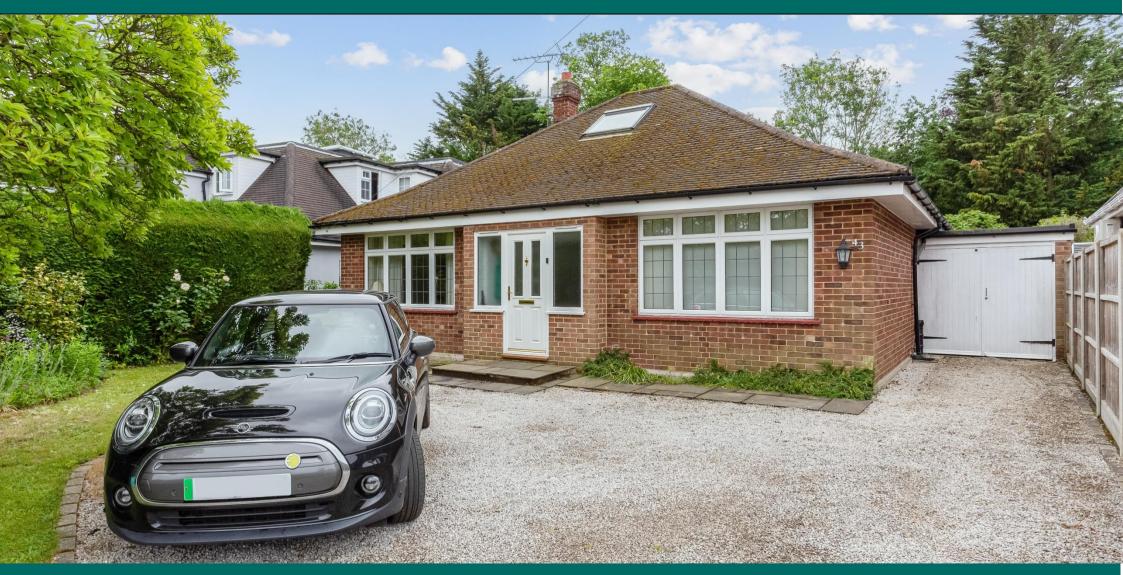

## A charming three-bedroom chalet bungalow with a delightful south-facing garden

- Detached chalet bungalow
  Three bedroom and two bathrooms.
  Modern fitted kitchen
  Conservatory with doors to the garden
- Lounge

- ♦ Entrance porch
- Quiet no-through road
- $\Diamond$  Close to shops and amenities
- ♦ Manicured garden and terrace
- ♦ Driveway parking and garage