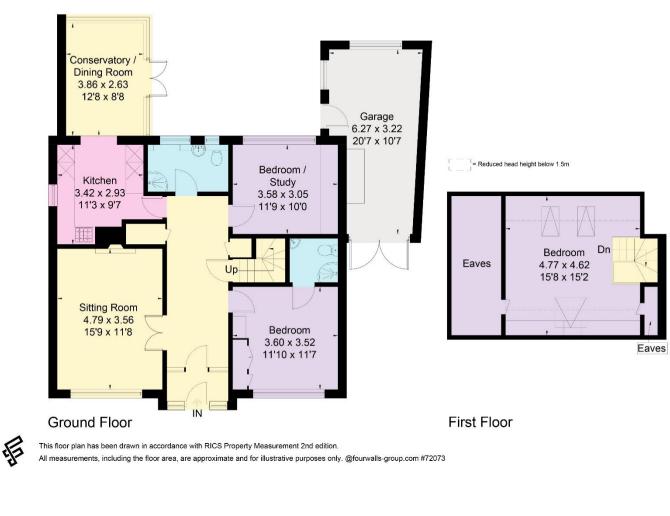

Approximate Floor Area = 115.0 sq m / 1238 sq ft (Excluding Eaves) Garage = 17.3 sq m / 186 sq ft Total = 132.3 sq m / 1424 sq ft

Fixtures and Fittings: Carpets, curtains, light fittings, and kitchen appliances are included in the sale of the property.