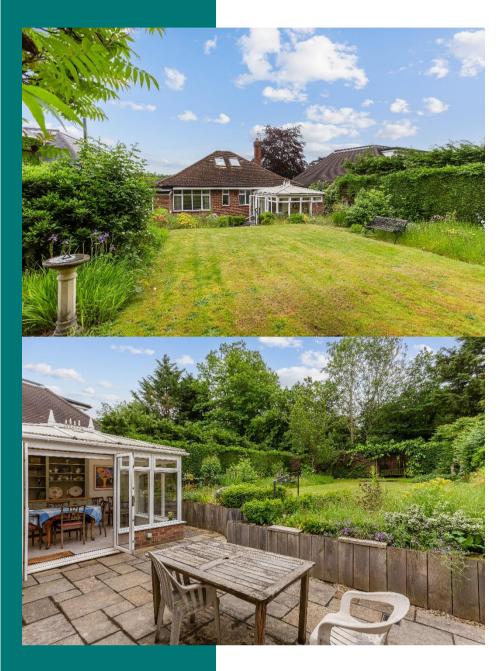

## A charming three-bedroom chalet bungalow with a delightful south-facing garden

- Detached chalet bungalow
  Three bedroom and two bathrooms.
  Modern fitted kitchen
  Conservatory with doors to the garden
- Lounge

- ♦ Entrance porch
- Quiet no-through road
- $\Diamond$  Close to shops and amenities
- ♦ Manicured garden and terrace
- ♦ Driveway parking and garage