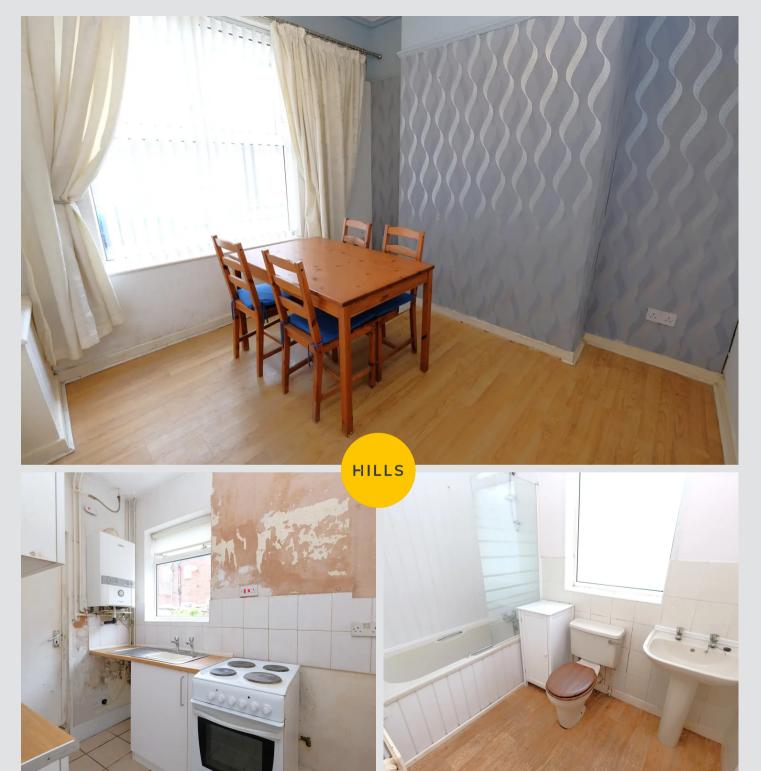

#### **Reception Room Two**

13' 6" x 12' 7" (4.11m x 3.84m)

Complete with a ceiling light point, double glazed window and wall mounted radiator. Fitted with laminate flooring.

#### Kitchen

8' 0" x 5' 3" (2.44m x 1.60m)

Featuring wall and base units with integral stainless steel sink. Space for washer, fridge freezer and cooker.

Complete with a ceiling light point, double glazed window and boiler. Fitted with hardwood door, part tiled walls and tiled flooring.

#### Bathroom

5' 3" x 7' 9" (1.60m x 2.36m)

Featuring a three-piece suite including a bathtub, hand wash basin and W.C. Complete with a ceiling light point, double glazed window and wall mounted radiator. Fitted with part tiled walls and lino flooring.