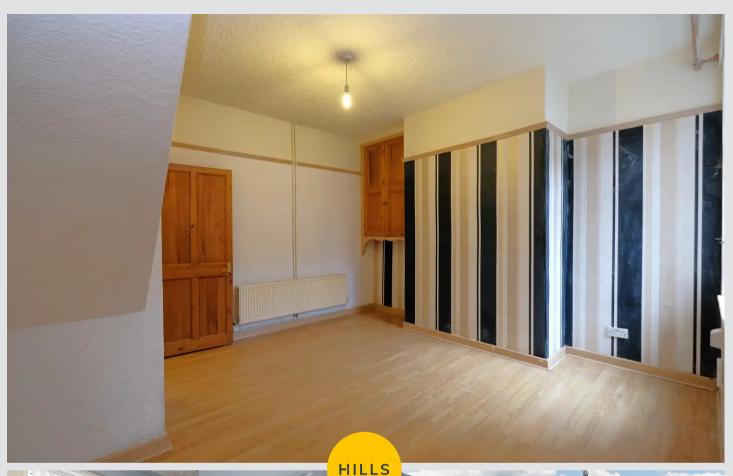

#### **Reception Room One**

10' 1" x 9' 9" (3.07m x 2.97m)

Complete with a ceiling light point, double glazed window and wall mounted radiator. Fitted with laminate flooring.

#### **Reception Room Two**

13' 6" x 12' 7" (4.11m x 3.84m)

Complete with a ceiling light point, double glazed window and wall mounted radiator. Fitted with laminate flooring.