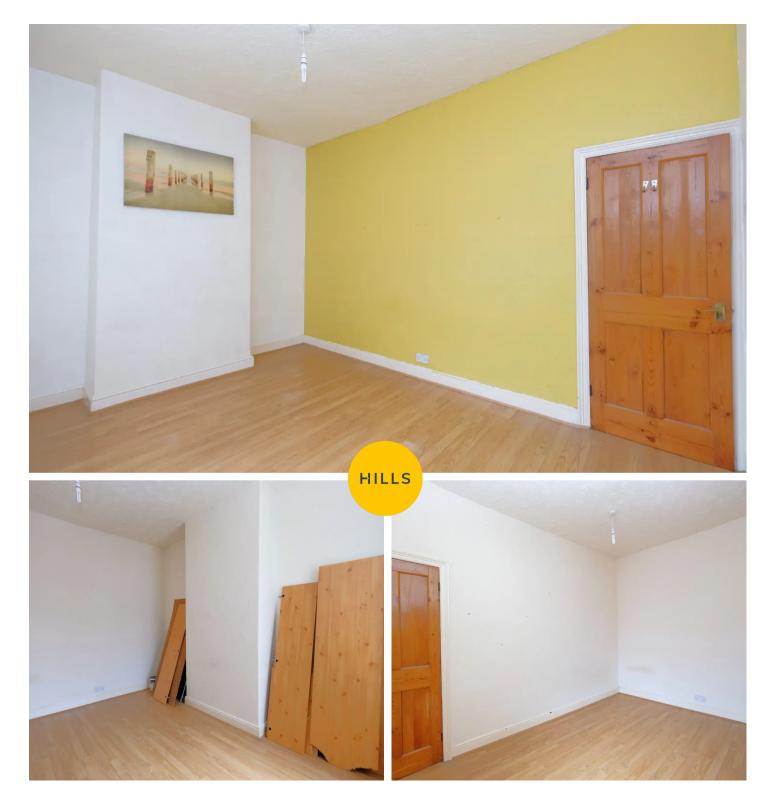

#### **Bedroom One**

13' 6" x 9' 9" (4.11m x 2.97m)

Complete with a ceiling light point, double glazed window and wall mounted radiator. Fitted with laminate flooring.

#### **Bedroom Two**

12' 7" x 8' 9" (3.84m x 2.67m)

Complete with a ceiling light point, double glazed window and wall mounted radiator. Fitted with laminate flooring.