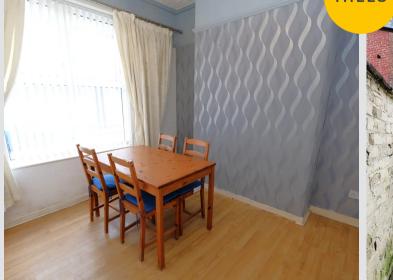

#### **Reception Room One**

10' 1" x 9' 9" (3.07m x 2.97m)

Complete with a ceiling light point, double glazed window and wall mounted radiator. Fitted with laminate flooring.

#### **Reception Room Two**

13' 6" x 12' 7" (4.11m x 3.84m)

Complete with a ceiling light point, double glazed window and wall mounted radiator. Fitted with laminate flooring.