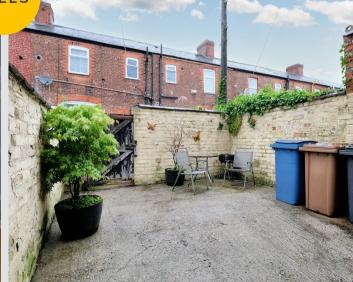

#### External

To the rear of the property is a concreted garden which gets the afternoon sun. Gated access.