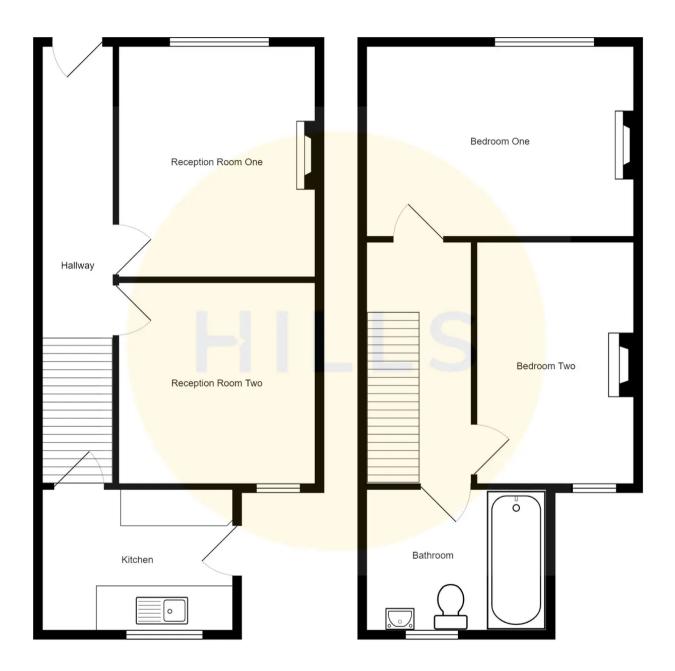

#### **Entrance Hallway**

Entered via a uPVC front door. Complete with a ceiling light point, double glazed window and laminate flooring.

#### **Reception Room One**

10' 1" x 9' 9" (3.07m x 2.97m)

Complete with a ceiling light point, double glazed window and wall mounted radiator. Fitted with laminate flooring.

#### **Reception Room Two**

13' 6" x 12' 7" (4.11m x 3.84m)

Complete with a ceiling light point, double glazed window and wall mounted radiator. Fitted with laminate flooring.

#### Kitchen

8' 0" x 5' 3" (2.44m x 1.60m)

Featuring wall and base units with integral stainless steel sink. Space for washer, fridge freezer and cooker.

Complete with a ceiling light point, double glazed window and boiler. Fitted with hardwood door, part tiled walls and tiled flooring.

#### Landing

Complete with a ceiling light point and laminate flooring. Loft access.

#### **Bedroom One**

13' 6" x 9' 9" (4.11m x 2.97m)

Complete with a ceiling light point, double glazed window and wall mounted radiator. Fitted with laminate flooring.

#### **Bedroom Two**

12' 7" x 8' 9" (3.84m x 2.67m)

Complete with a ceiling light point, double glazed window and wall mounted radiator. Fitted with laminate flooring.

#### Bathroom

5' 3" x 7' 9" (1.60m x 2.36m)

Featuring a three-piece suite including a bathtub, hand wash basin and W.C. Complete with a ceiling light point, double glazed window and wall mounted radiator. Fitted with part tiled walls and lino flooring.