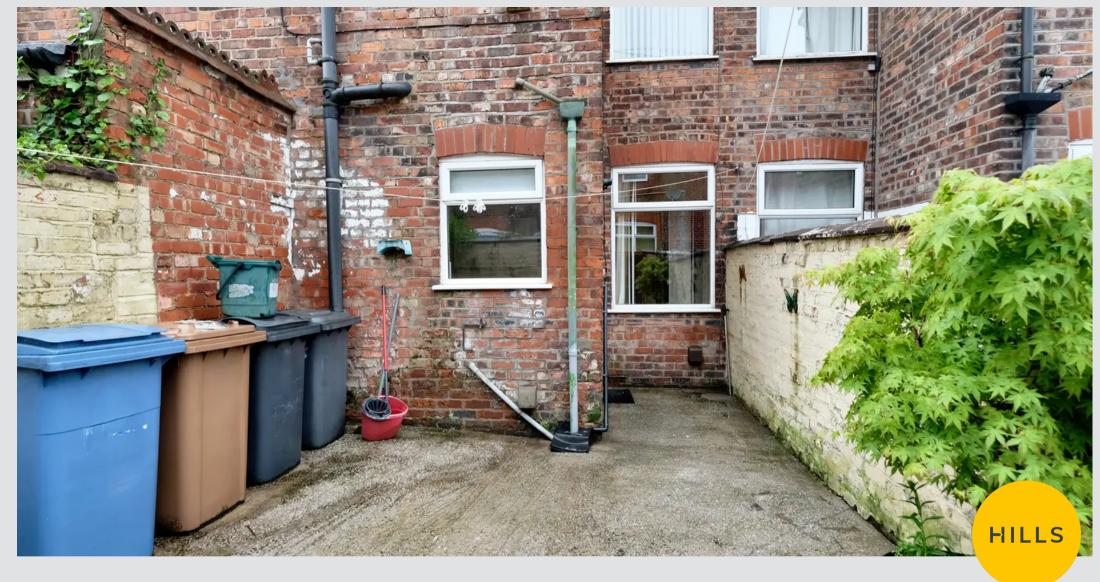

#### External

To the rear of the property is a concreted garden which gets the afternoon sun. Gated access.