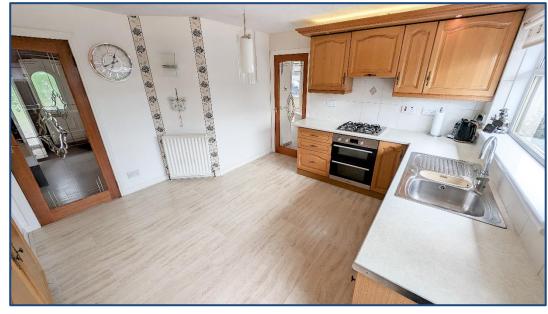

## 3 Bedroom Detached Bungalow

Hallway • Lounge • Dining Area • Kitchen 3 Double Bedrooms • En-Suite • Bathroom Driveway • Extensive Gardens • Double Detached Garage

Superb opportunity to purchase this very seldom available 3 bedroom detached bungalow situated in the much sought after Woodmill Gardens, Condorrat, Cumbernauld boasting a stunning private plot offering extensive garden space. Internally the property comprises of a welcoming hallway leading to a fabulous size lounge with open access to a spacious dining area. The hallway also leads to a fantastic size kitchen which includes a generous range of base and wall mounted units with integrated oven, hob, hood, washing machine, fridge and dishwasher with access to the side. The accommodation continues with 3 generous size double bedrooms all boasting excellent storage with the master leading to an en-suite shower room. The accommodation is complete with a fully tiled family bathroom comprising of a 3 piece bath suite.

Hallway

• Loung 19'04" x 14'07"

• Dining Area 10'06" x 10'04"

• Kitchen 13'04" x 12'03

• Bedroom No. 1 13'00" x 10'05"

En-Suite

• Bedroom No. 2 12'04" x 9'04"

• Bedroom No. 3 10'07" x 9'02"