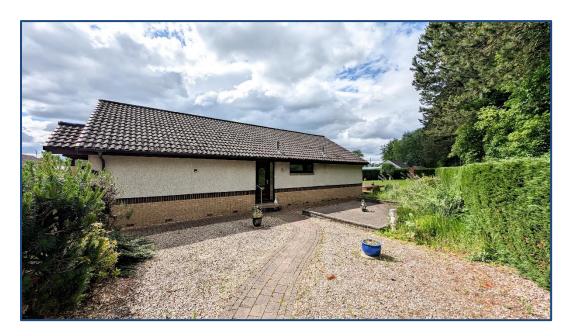

## 3 Bedroom Detached Bungalow

Hallway • Lounge • Dining Area • Kitchen 3 Double Bedrooms • En-Suite • Bathroom Driveway • Extensive Gardens • Double Detached Garage

Superb opportunity to purchase this very seldom available 3 bedroom detached bungalow situated in the much sought after Woodmill Gardens, Condorrat, Cumbernauld boasting a stunning private plot offering extensive garden space. Internally the property comprises of a welcoming hallway leading to a fabulous size lounge with open access to a spacious dining area. The hallway also leads to a fantastic size kitchen which includes a generous range of base and wall mounted units with integrated oven, hob, hood, washing machine, fridge and dishwasher with access to the side. The accommodation continues with 3 generous size double bedrooms all boasting excellent storage with the master leading to an en-suite shower room. The accommodation is complete with a fully tiled family bathroom comprising of a 3 piece bath suite.

The property benefits from fully double glazing and a system of gas central heating. Externally the property sits on a stunning plot with an extensive garden area to the rear and side. There is a large driveway to the front of the property leading to a double detached garage. Viewing is essential to fully appreciate the accommodation on offer on this modern detached bungalow which sits on a truly stunning private plot.