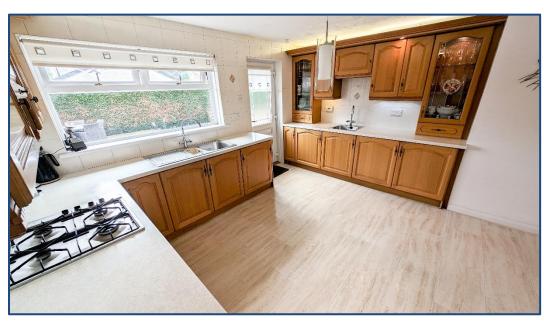

## 3 Bedroom Detached Bungalow

Hallway • Lounge • Dining Area • Kitchen 3 Double Bedrooms • En-Suite • Bathroom Driveway • Extensive Gardens • Double Detached Garage

Superb opportunity to purchase this very seldom available 3 bedroom detached bungalow situated in the much sought after Woodmill Gardens, Condorrat, Cumbernauld boasting a stunning private plot offering extensive garden space. Internally the property comprises of a welcoming hallway leading to a fabulous size lounge with open access to a spacious dining area. The hallway also leads to a fantastic size kitchen which includes a generous range of base and wall mounted units with integrated oven, hob, hood, washing machine, fridge and dishwasher with access to the side. The accommodation continues with 3 generous size double bedrooms all boasting excellent storage with the master leading to an en-suite shower room. The accommodation is complete with a fully tiled family bathroom comprising of a 3 piece bath suite.

Hallway

• Loung 19'04" x 14'07"

• Dining Area 10'06" x 10'04"

• Kitchen 13'04" x 12'03

• Bedroom No. 1 13'00" x 10'05"

En-Suite

• Bedroom No. 2 12'04" x 9'04"

• Bedroom No. 3 10'07" x 9'02"