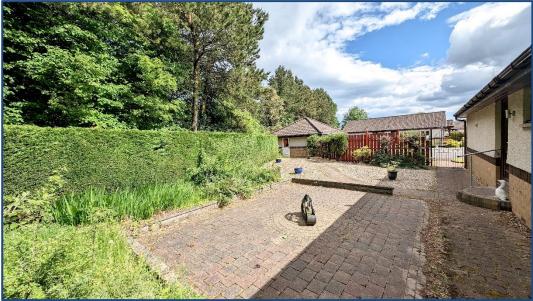

The property benefits from fully double glazing and a system of gas central heating. Externally the property sits on a stunning plot with an extensive garden area to the rear and side. There is a large driveway to the front of the property leading to a double detached garage. Viewing is essential to fully appreciate the accommodation on offer on this modern detached bungalow which sits on a truly stunning private plot.