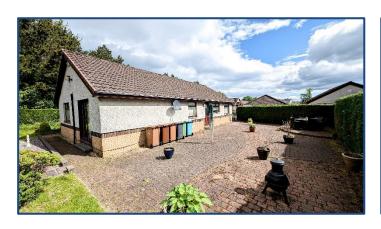

The property benefits from fully double glazing and a system of gas central heating. Externally the property sits on a stunning plot with an extensive garden area to the rear and side. There is a large driveway to the front of the property leading to a double detached garage. Viewing is essential to fully appreciate the accommodation on offer on this modern detached bungalow which sits on a truly stunning private plot.

Photographs are included for information purposes only and it should not be assumed that any item is included in the purchase price of the property.