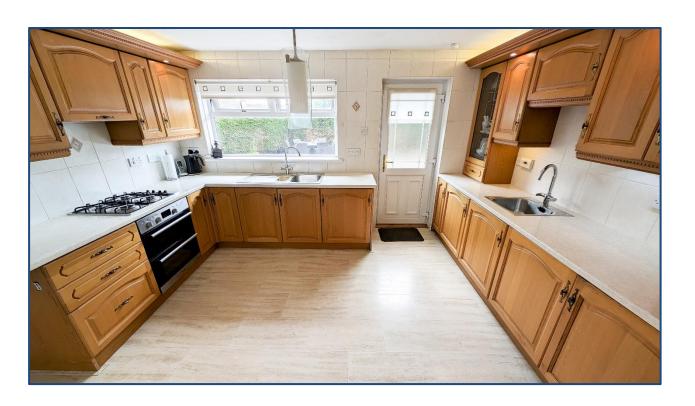

## 3 Bedroom Detached Bungalow

Hallway • Lounge • Dining Area • Kitchen 3 Double Bedrooms • En-Suite • Bathroom Driveway • Extensive Gardens • Double Detached Garage

Superb opportunity to purchase this very seldom available 3 bedroom detached bungalow situated in the much sought after Woodmill Gardens, Condorrat, Cumbernauld boasting a stunning private plot offering extensive garden space. Internally the property comprises of a welcoming hallway leading to a fabulous size lounge with open access to a spacious dining area. The hallway also leads to a fantastic size kitchen which includes a generous range of base and wall mounted units with integrated oven, hob, hood, washing machine, fridge and dishwasher with access to the side. The accommodation continues with 3 generous size double bedrooms all boasting excellent storage with the master leading to an en-suite shower room. The accommodation is complete with a fully tiled family bathroom comprising of a 3 piece bath suite.

Hallway

• Loung 19'04" x 14'07"

• Dining Area 10'06" x 10'04"

• Kitchen 13'04" x 12'03

• Bedroom No. 1 13'00" x 10'05"

En-Suite

• Bedroom No. 2 12'04" x 9'04"

• Bedroom No. 3 10'07" x 9'02"