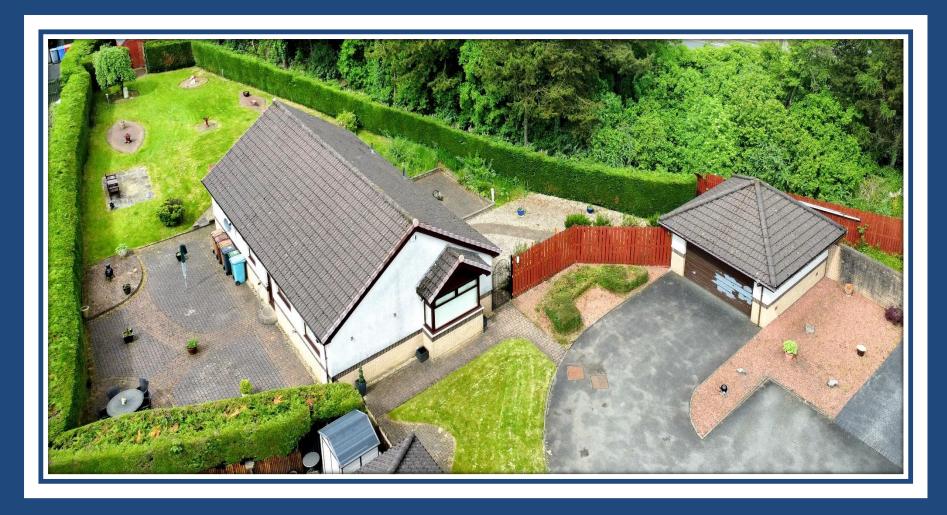

## 3 Bedroom Detached Bungalow

Hallway • Lounge • Dining Area • Kitchen 3 Double Bedrooms • En-Suite • Bathroom Driveway • Extensive Gardens • Double Detached Garage

Superb opportunity to purchase this very seldom available 3 bedroom detached bungalow situated in the much sought after Woodmill Gardens, Condorrat, Cumbernauld boasting a stunning private plot offering extensive garden space. Internally the property comprises of a welcoming hallway leading to a fabulous size lounge with open access to a spacious dining area. The hallway also leads to a fantastic size kitchen which includes a generous range of base and wall mounted units with integrated oven, hob, hood, washing machine, fridge and dishwasher with access to the side. The accommodation continues with 3 generous size double bedrooms all boasting excellent storage with the master leading to an en-suite shower room. The accommodation is complete with a fully tiled family bathroom comprising of a 3 piece bath suite.

The property benefits from fully double glazing and a system of gas central heating. Externally the property sits on a stunning plot with an extensive garden area to the rear and side. There is a large driveway to the front of the property leading to a double detached garage. Viewing is essential to fully appreciate the accommodation on offer on this modern detached bungalow which sits on a truly stunning private plot.