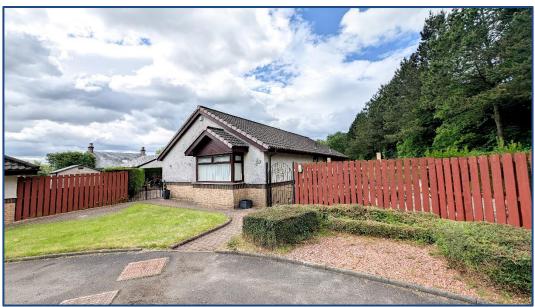

The property benefits from fully double glazing and a system of gas central heating. Externally the property sits on a stunning plot with an extensive garden area to the rear and side. There is a large driveway to the front of the property leading to a double detached garage. Viewing is essential to fully appreciate the accommodation on offer on this modern detached bungalow which sits on a truly stunning private plot.