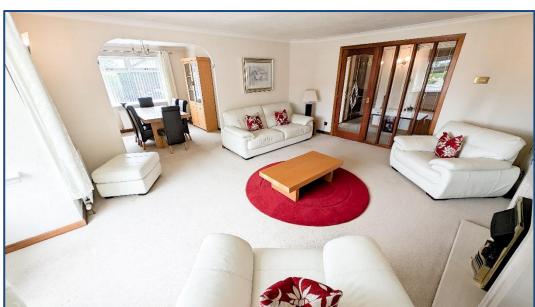

## 3 Bedroom Detached Bungalow

Hallway • Lounge • Dining Area • Kitchen 3 Double Bedrooms • En-Suite • Bathroom Driveway • Extensive Gardens • Double Detached Garage

Superb opportunity to purchase this very seldom available 3 bedroom detached bungalow situated in the much sought after Woodmill Gardens, Condorrat, Cumbernauld boasting a stunning private plot offering extensive garden space. Internally the property comprises of a welcoming hallway leading to a fabulous size lounge with open access to a spacious dining area. The hallway also leads to a fantastic size kitchen which includes a generous range of base and wall mounted units with integrated oven, hob, hood, washing machine, fridge and dishwasher with access to the side. The accommodation continues with 3 generous size double bedrooms all boasting excellent storage with the master leading to an en-suite shower room. The accommodation is complete with a fully tiled family bathroom comprising of a 3 piece bath suite.

Hallway

• Loung 19'04" x 14'07"

• Dining Area 10'06" x 10'04"

• Kitchen 13'04" x 12'03

• Bedroom No. 1 13'00" x 10'05"

En-Suite

• Bedroom No. 2 12'04" x 9'04"

• Bedroom No. 3 10'07" x 9'02"