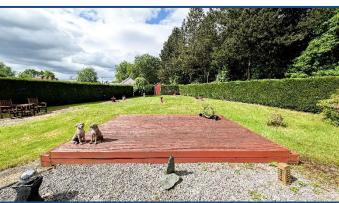

The property benefits from fully double glazing and a system of gas central heating. Externally the property sits on a stunning plot with an extensive garden area to the rear and side. There is a large driveway to the front of the property leading to a double detached garage. Viewing is essential to fully appreciate the accommodation on offer on this modern detached bungalow which sits on a truly stunning private plot.

Photographs are included for information purposes only and it should not be assumed that any item is included in the purchase price of the property.