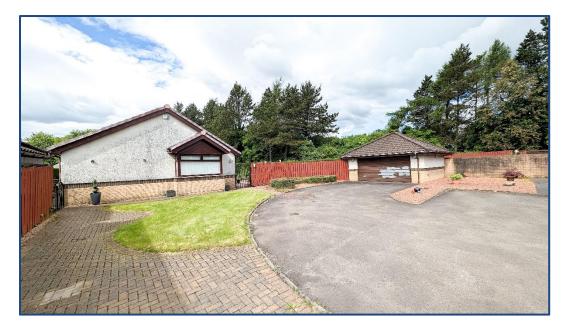

The property benefits from fully double glazing and a system of gas central heating. Externally the property sits on a stunning plot with an extensive garden area to the rear and side. There is a large driveway to the front of the property leading to a double detached garage. Viewing is essential to fully appreciate the accommodation on offer on this modern detached bungalow which sits on a truly stunning private plot.