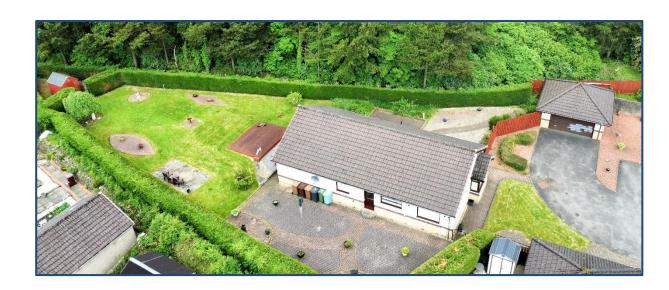

The property benefits from fully double glazing and a system of gas central heating. Externally the property sits on a stunning plot with an extensive garden area to the rear and side. There is a large driveway to the front of the property leading to a double detached garage. Viewing is essential to fully appreciate the accommodation on offer on this modern detached bungalow which sits on a truly stunning private plot.