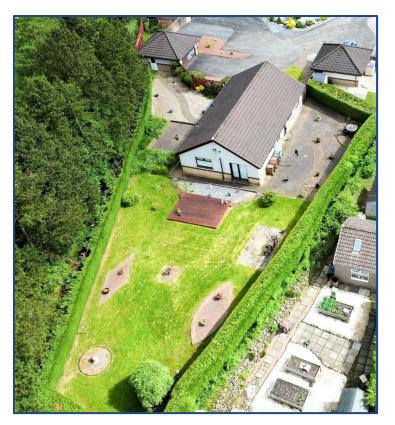

The property benefits from fully double glazing and a system of gas central heating. Externally the property sits on a stunning plot with an extensive garden area to the rear and side. There is a large driveway to the front of the property leading to a double detached garage. Viewing is essential to fully appreciate the accommodation on offer on this modern detached bungalow which sits on a truly stunning private plot.