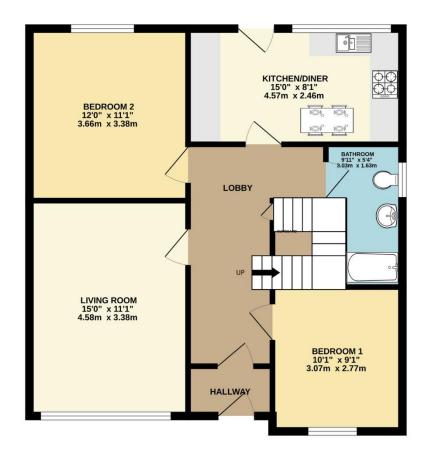

Entrance to this property is gained from off the street and up the driveway through the front door which leads to the entrance hall. The ground floor consists of 2 bedrooms, a living room, a kitchen, a bathroom, the staircase leading to the upper level, the shower room, and 2 spacious bedrooms with built-in wardrobes. Outside consists of an enclosed garden and garage.

Don't miss the opportunity to make this modern 4-bedroom property yours. Contact us for a viewing and experience the epitome of contemporary living.

GROUND FLOOR 714 sq.ft. (66.4 sq.m.) approx.

1ST FLOOR 405 sq.ft. (37.6 sq.m.) approx.