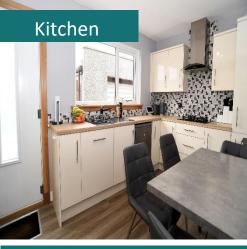

Entrance to this property is gained from off the street and up the driveway through the front door which leads to the entrance hall. The ground floor consists of 2 bedrooms, a living room, a kitchen, a bathroom, the staircase leading to the upper level, the shower room, and 2 spacious bedrooms with built-in wardrobes. Outside consists of an enclosed garden and garage.