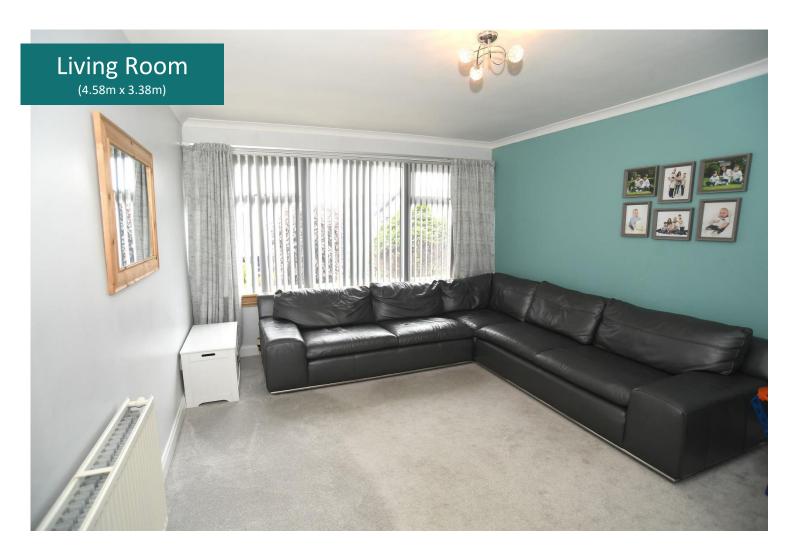

Entrance to this property is gained from off the street and up the driveway through the front door which leads to the entrance hall. The ground floor consists of 2 bedrooms, a living room, a kitchen, a bathroom, the staircase leading to the upper level, the shower room, and 2 spacious bedrooms with built-in wardrobes. Outside consists of an enclosed garden and garage.