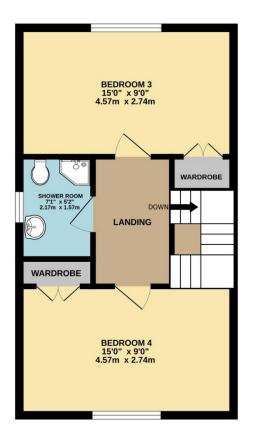

Entrance to this property is gained from off the street and up the driveway through the front door which leads to the entrance hall. The ground floor consists of 2 bedrooms, a living room, a kitchen, a bathroom, the staircase leading to the upper level, the shower room, and 2 spacious bedrooms with built-in wardrobes. Outside consists of an enclosed garden and garage.

Don't miss the opportunity to make this modern 4-bedroom property yours. Contact us for a viewing and experience the epitome of contemporary living.

GROUND FLOOR 714 sq.ft. (66.4 sq.m.) approx.

1ST FLOOR 405 sq.ft. (37.6 sq.m.) approx.