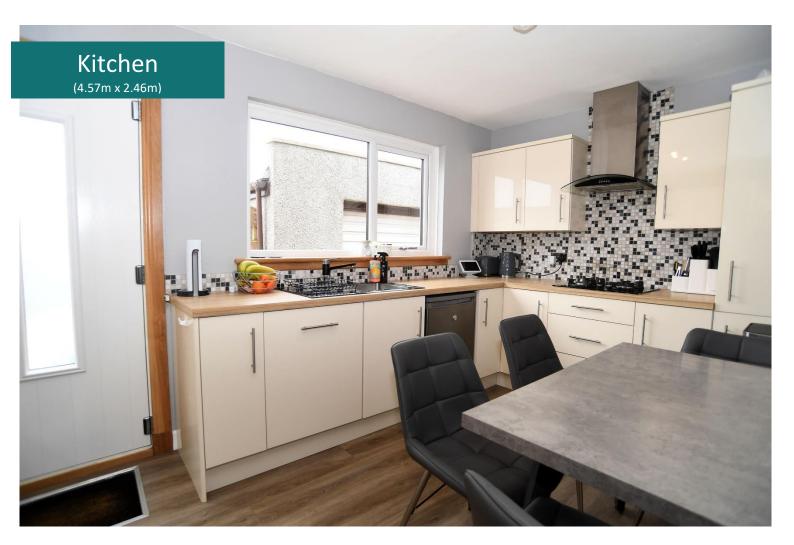

Entrance to this property is gained from off the street and up the driveway through the front door which leads to the entrance hall. The ground floor consists of 2 bedrooms, a living room, a kitchen, a bathroom, the staircase leading to the upper level, the shower room, and 2 spacious bedrooms with built-in wardrobes. Outside consists of an enclosed garden and garage.