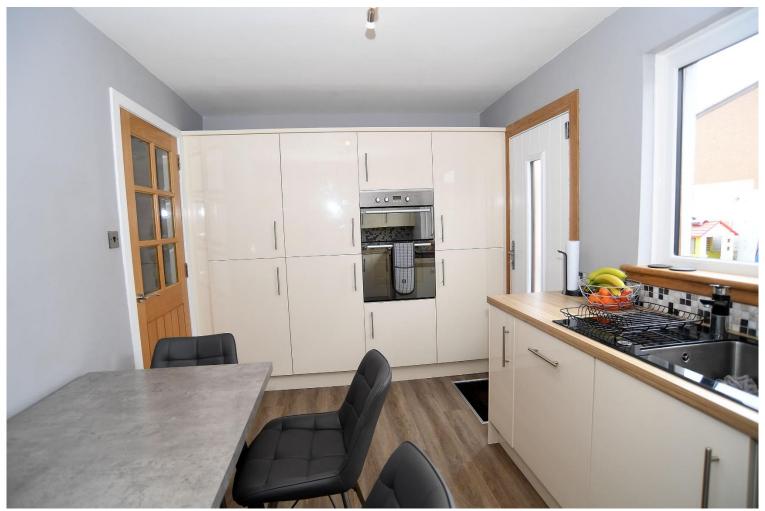

Entrance to this property is gained from off the street and up the driveway through the front door which leads to the entrance hall. The ground floor consists of 2 bedrooms, a living room, a kitchen, a bathroom, the staircase leading to the upper level, the shower room, and 2 spacious bedrooms with built-in wardrobes. Outside consists of an enclosed garden and garage.