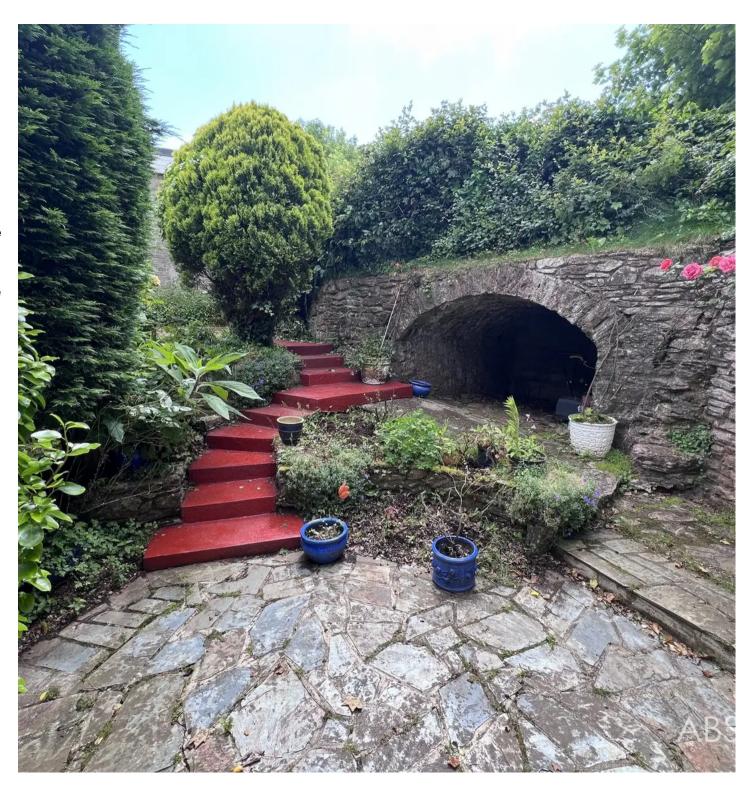

Council Tax band: B

Tenure: Freehold

- End of terrace bungalow on larger than average plot
- Open plan lounge/diner
- Fitted kitchen
- Two bedrooms
- Wet room
- Conservatory
- Single garage in a block plus parking for two vehicles
- No onward chain
- Potential to extend or separate plot (subject to necessary planning consents)
- Good sized rear and side gardens

#### Brixham

Situated on the Copythorne side of Brixham, this secluded bungalow is a 1/4 of a mile level walk to the shops located at Pillar Avenue whilst also only being a 1/2 mile walk from Brixham town centre with its shops, amenities and facilities. The bustling harbour side is just a little further on from the town surrounded by a variety of bars and restaurants. The bus service passes the end of the road with connections to the town centre when you can connect to the 12 bus service that will take you to the neighbouring towns of Paignton & Torquay.