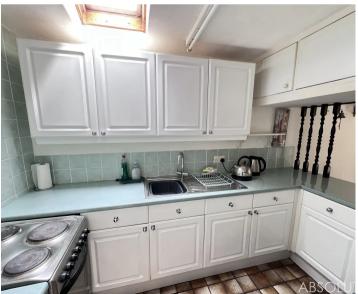

Council Tax band: B

Tenure: Freehold

- End of terrace bungalow on larger than average plot
- Open plan lounge/diner
- Fitted kitchen
- Two bedrooms
- Wet room
- Conservatory
- Single garage in a block plus parking for two vehicles
- No onward chain
- Potential to extend or separate plot (subject to necessary planning consents)
- Good sized rear and side gardens