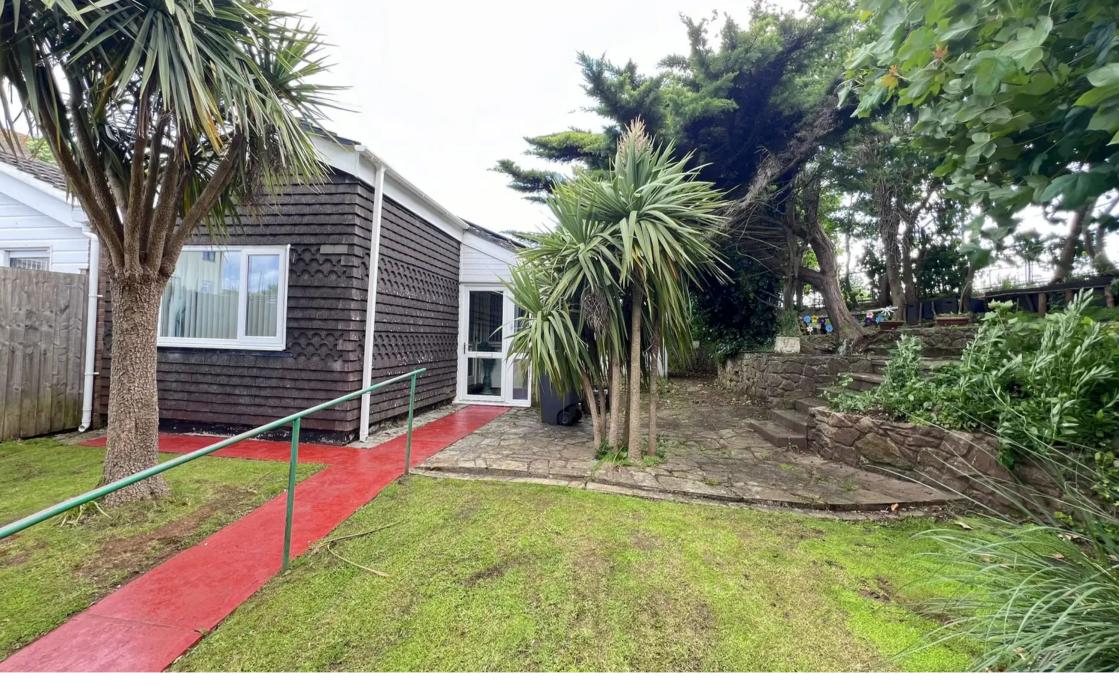

Council Tax band: B

Tenure: Freehold

- End of terrace bungalow on larger than average plot
- Open plan lounge/diner
- Fitted kitchen
- Two bedrooms
- Wet room
- Conservatory
- Single garage in a block plus parking for two vehicles
- No onward chain
- Potential to extend or separate plot (subject to necessary planning consents)
- Good sized rear and side gardens