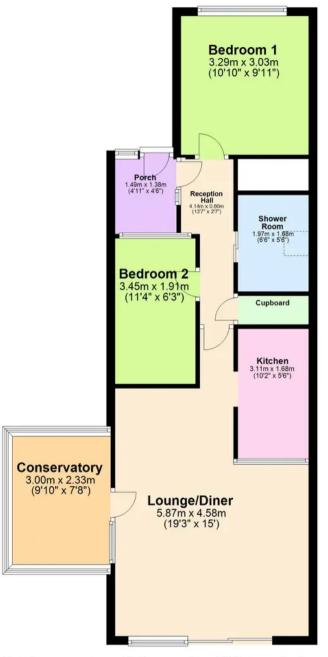

### **Ground Floor**

Approx. 68.6 sq. metres (738.4 sq. feet)

Total area: approx. 68.6 sq. metres (738.4 sq. feet)

Approx Plan produced using PlanUp.