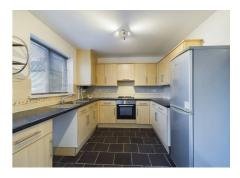

## 34a High Street, Ebbw Vale, NP23 6BU

Guide Price: £150,000 - £160,000 Freehold

Mid-Terrace Property • Lounge/Dining Room • Kitchen/Breakfast Room • Cloakroom/W.C. • Three Bedrooms • Bathroom and En-suite Shower Room • Gardens • Parking

1 Bethcar Street, Ebbw Vale, Gwent, NP23 6HH Tel: 01495 302301 Email: ebbwvale@bidmeadcook.co.uk www.bidmeadcook.co.uk A modern, mid-terrace property comprising an entrance porch, open-plan lounge/dining room, kitchen/breakfast room and ground floor cloakroom/W.C.. To the first floor are three bedrooms, the master bedroom having an en-suite shower room, and bathroom. The property benefits from UPVC double glazing, a gas central heating system, front forecourt, paved rear garden having far-reaching views from its elevated position. To the front of the property is a paved hardstanding providing off road parking for one vehicle.\*\*Ideal First Time Buy\*\*