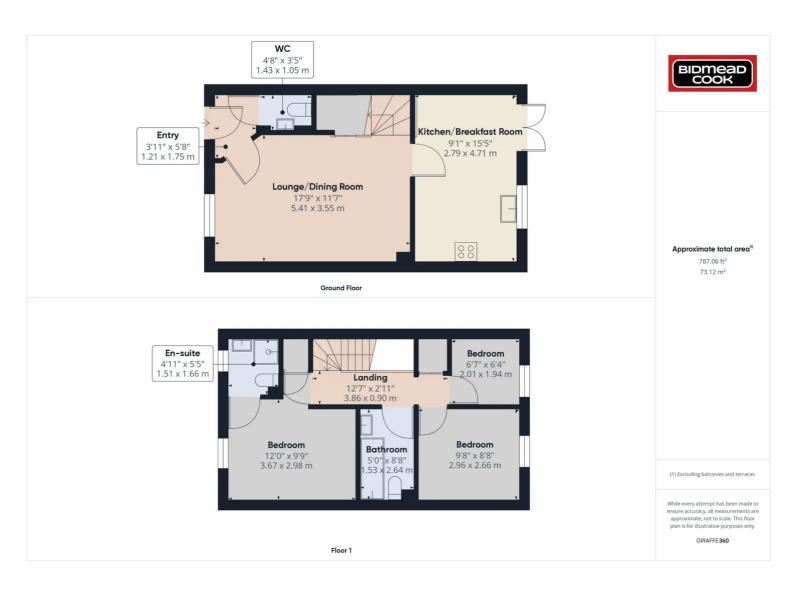

## 34a High Street, Ebbw Vale, NP23 6BU

Guide Price: £150,000 - £160,000 Freehold

Mid-Terrace Property • Lounge/Dining Room • Kitchen/Breakfast Room • Cloakroom/W.C. • Three Bedrooms • Bathroom and En-suite Shower Room • Gardens • Parking

1 Bethcar Street, Ebbw Vale, Gwent, NP23 6HH Tel: 01495 302301 Email: ebbwvale@bidmeadcook.co.uk www.bidmeadcook.co.uk A modern, mid-terrace property comprising an entrance porch, open-plan lounge/dining room, kitchen/breakfast room and ground floor cloakroom/W.C.. To the first floor are three bedrooms, the master bedroom having an en-suite shower room, and bathroom. The property benefits from UPVC double glazing, a gas central heating system, front forecourt, paved rear garden having far-reaching views from its elevated position. To the front of the property is a paved hardstanding providing off road parking for one vehicle.\*\*Ideal First Time Buy\*\*