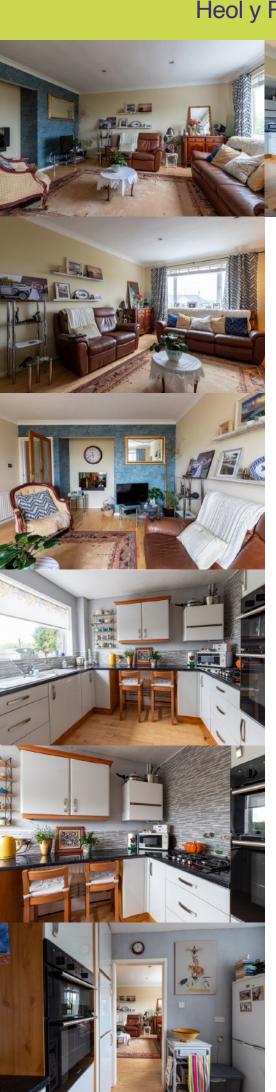

**LIVING ROOM** 13'1 x 15'10 (3.99m x 4.83m)

This large lounge is bright and airy has a double glazed window to the front, overlooking the front garden, radiator, real wood flooring, TV point and coved ceiling.

**KITCHEN** 9'10 x 9'4 (3.00m x 2.84m)

Double glazed window to the front, fitted with wall and base units, composite sink and drainer, integrated gas hob, splash back and cooker hood, separate electric double oven, space for fridge/freezer, plumbing for washing machine, radiator, breakfast bar, real wood flooring, combination boiler.