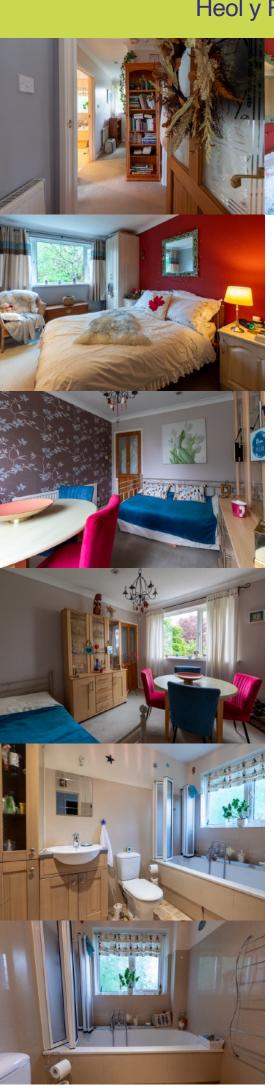

**BEDROOM ONE** 14'8 x 9'11 (4.47m x 3.02m)

This large spacious master bedroom with double glazed window to the rear, with views overlooking the playing fields. New carpet, Radiator, Feature papered wall and space for a fitted double wardrobe.

## **BEDROOM TWO** 9'3 x 11' (2.82m x 3.35m)

This spacious bedroom is currently used as a day bedroom, features double glazed Upvc window to the rear, radiator. Feature wall, coving and textured ceiling and space for a fitted double wardrobe. Spot lighting.

**FAMILY BATHROOM** 5'7" x 9'2" (1.70m x 2.80m)

A modern White suite comprising basin with chrome mixer tap set into wooden vanity unit, low level WC, bath with glass shower screen. Tiled walls, Quality reconstituted stone tiled flooring and spots light. Towel rail fixed to wall.