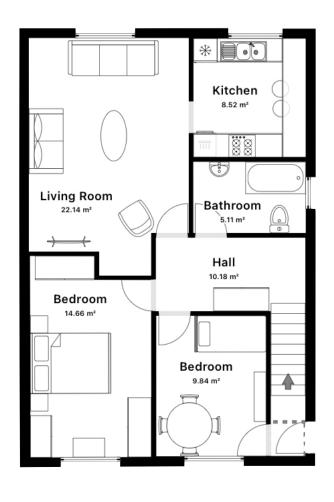

Council Tax - Band D

**Energy Performance Certificate:** D

**VIEWING** - Strictly by appointment with the agents.

**Floorplan** 

### **Room Dimensions**

Living room 13'1 x 15'10 (3.99m x 4.83m)

Kitchen 9'10 x 9'4 (3.00m x 2.84m

Bedroom 1 14'8 x 9'11 (4.47m x 3.02m)

Bedroom 2 9'3 x 11' (2.82m x 3.35m)

Family Bathroom 5'7" x 9'2" (1.70m x 2.80m)