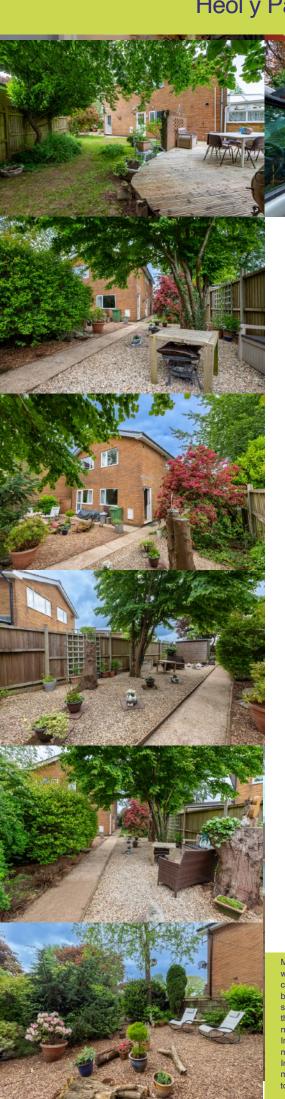

To the rear of the property is a large private garden which is solely for use by the first floor apartment. There is ample parking.

\*\*THIS LOVELY TWO BEDROOM APARTMENT\*\* The property boasts spacious rooms throughout with a modern style and a new contemporary white bathroom suite. With new carpets in the this superior maisonette is just waiting for a new owner to move in. There is also the benefit of allocated off street parking and private garden space.

#### **REAR GARDEN**

The flat is ideal for a single person, couple or family. There are several areas to this larger than average garden for a maisonette. Immediately outside the front door is a path which leads to the garage and rear allocated garden which is predominantly laid with lawned grass area, perfect to enjoy those warm summer evenings in a mature garden that has been lovingly created by the present owners. The property is located directly backing onto the local playing fields and children's play area, so perfect for a sports enthusiast and young children to enjoy.

**GARAGE** - Is situated in a block of two with up and over door, power and light, parking in front of garage.