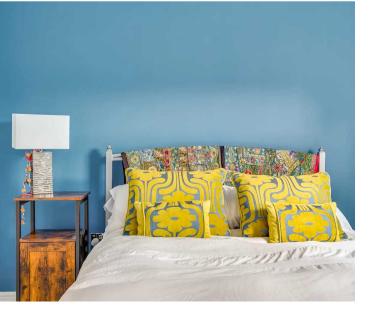

#### **Bedroom One**

12' 8" x 9' 11" (3.86m x 3.02m)

With double glazed window to front aspect, radiator, door to: