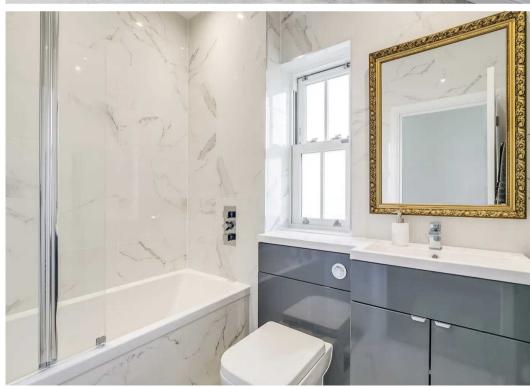

#### Bathroom

With double glazed window to rear aspect with obscure glass. Fitted with a suite comprising tile enclosed bath with shower over and glass shower screen, vanity unit with inset wash hand basin, concealed cistern wc, fully tiled, chrome heated towel rail.