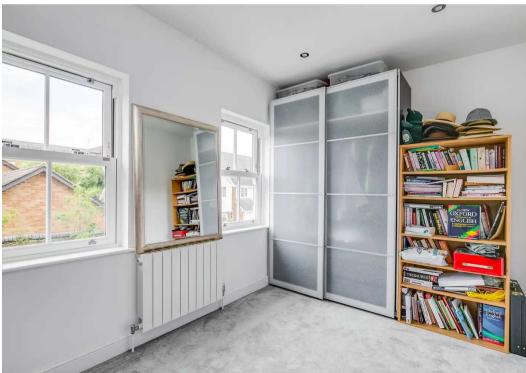

#### Bedroom Two

13' 3" x 8' 4" (4.04m x 2.54m)

With two double glazed windows to rear aspect, radiator, two sets of fitted wardrobe cupboards with sliding doors.