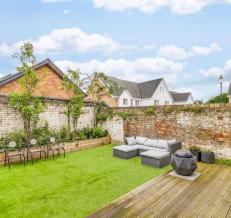

#### GARDEN

The property benefits from a good size walled private rear garden laid with artificial grass, decked seating area, raised flower beds and gated access to the front.