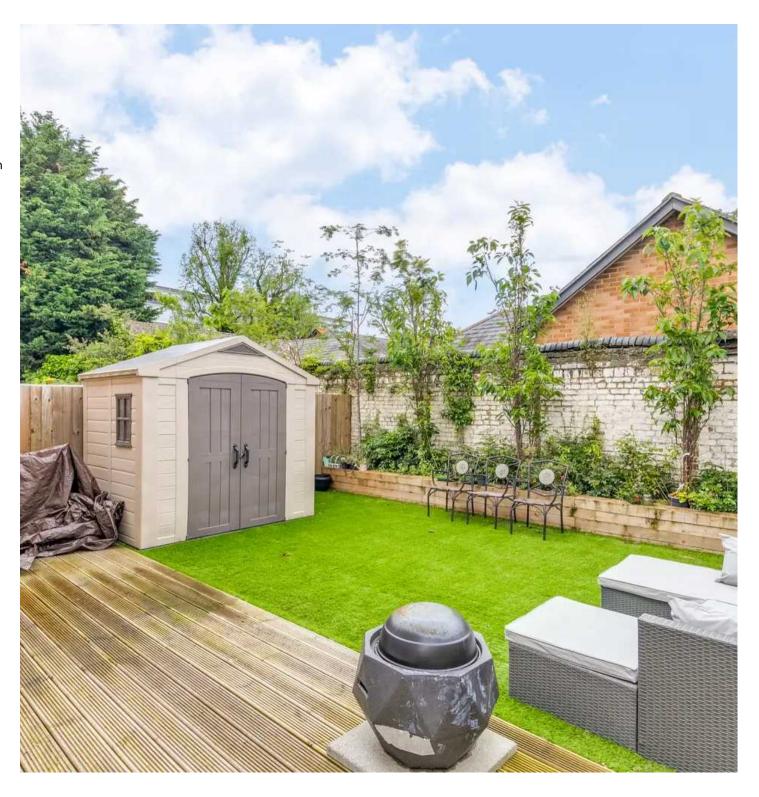

#### GARDEN

The property benefits from a good size walled private rear garden laid with artificial grass, decked seating area, raised flower beds and gated access to the front.