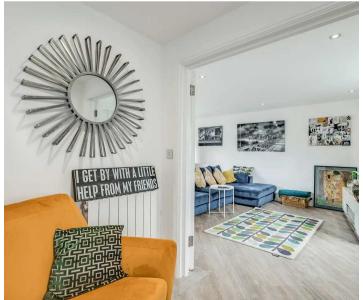

#### **Reception Room**

Dual aspect with double glazed window to front aspect and double glazed door and bi fold doors to the rear garden, wood flooring, two radiators.