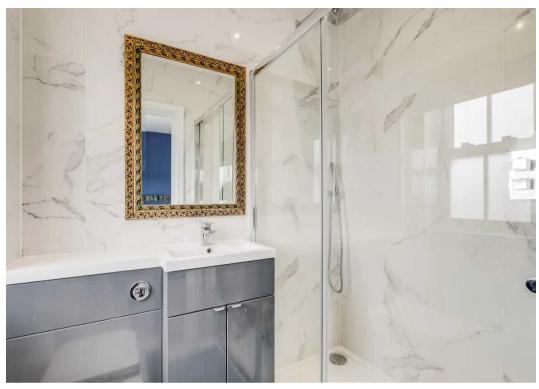

#### **En Suite Shower Room**

With double glazed window to front aspect with obscure glass. Fitted with a suite comprising large walk in shower cubicle, vanity unit with inset wash hand basin, concealed cistern wc, fully tiled, chrome heated towel rail.

#### Bathroom

With double glazed window to rear aspect with obscure glass. Fitted with a suite comprising tile enclosed bath with shower over and glass shower screen, vanity unit with inset wash hand basin, concealed cistern wc, fully tiled, chrome heated towel rail.