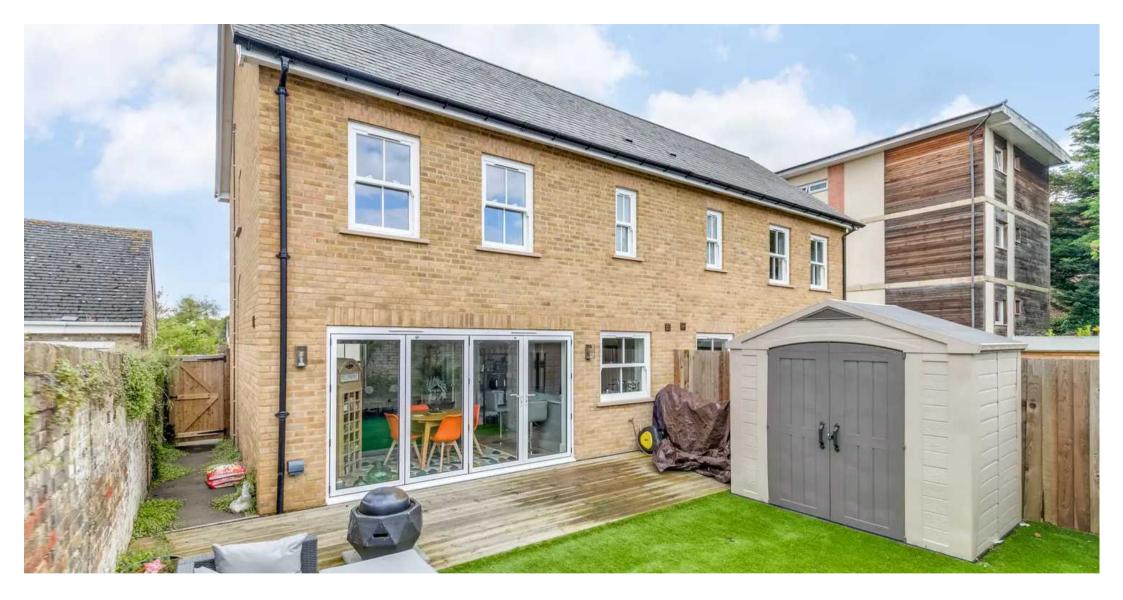

#### GARDEN

The property benefits from a good size walled private rear garden laid with artificial grass, decked seating area, raised flower beds and gated access to the front.

#### OFF STREET

2 Parking Spaces

The property benefits from off street parking for two vehicles.