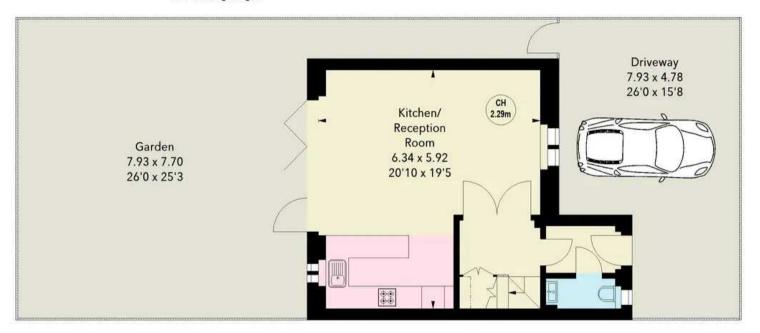

## Lloyd Place, SG12

Approximate Area = 77.76 sq m / 837 sq ft

Key : CH - Ceiling Height

### **Ground Floor**

Approx. 41.62 sq m / 448 sq ft

Illustration For Identification Purposes Only.
All measurements and areas are approximate, not to scale.
© Orange Tree Photography

First Floor

Approx. 36.14 sq m / 389 sq ft

#### **Entrance Lobby**

With wood flooring and doors to:

#### **Downstairs WC**

With double glazed window to front aspect with obscure glass. Fitted with a suite comprising dual flush wc, vanity unit with inset wash hand basin, radiator, wood flooring.

#### **Inner Lobby**

With stairs rising to first floor landing, understairs storage cupboard, wood flooring, radiator, double doors to:

#### Kitchen/Reception Room

20' 10" x 19' 5" (6.34m x 5.92m)

#### Kitchen

With double glazed window to rear aspect over looking the garden. Fitted with a range of wall and base storage units with Quartz worksurfaces over incorporating a sink and drainer unit, fully integrated, breakfast bar, wood flooring, open to:

#### **Reception Room**

Dual aspect with double glazed window to front aspect and double glazed door and bi fold doors to the rear garden, wood flooring, two radiators.

#### OFF STREET

2 Parking Spaces

The property benefits from off street parking for two vehicles.