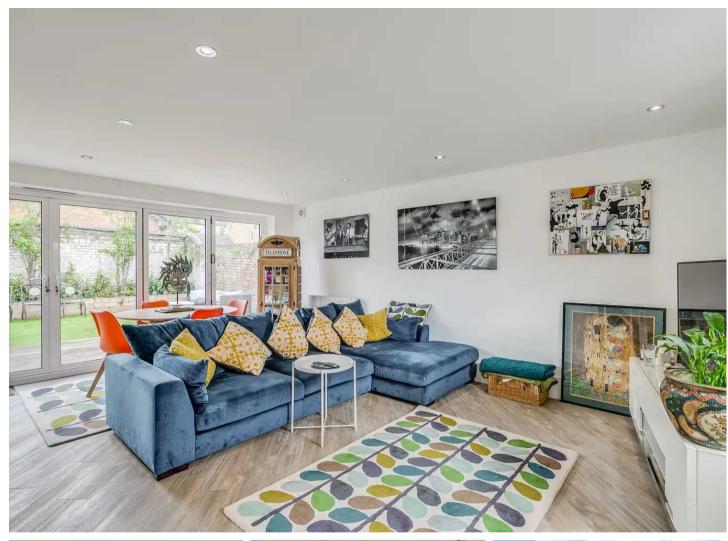

#### Kitchen

With double glazed window to rear aspect over looking the garden. Fitted with a range of wall and base storage units with Quartz worksurfaces over incorporating a sink and drainer unit, fully integrated, breakfast bar, wood flooring, open to:

#### **Reception Room**

Dual aspect with double glazed window to front aspect and double glazed door and bi fold doors to the rear garden, wood flooring, two radiators.