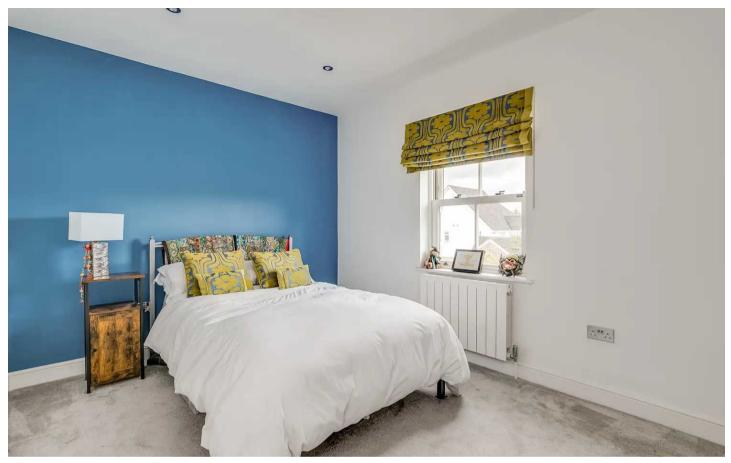

#### **Bedroom One**

12' 8" x 9' 11" (3.86m x 3.02m)

With double glazed window to front aspect, radiator, door to: