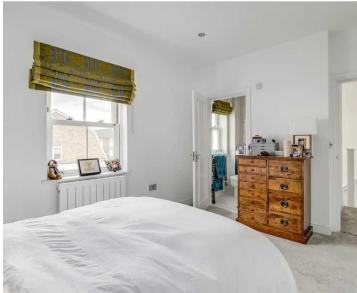

#### **Bedroom One**

12' 8" x 9' 11" (3.86m x 3.02m)

With double glazed window to front aspect, radiator, door to:

#### Bedroom Two

13' 3" x 8' 4" (4.04m x 2.54m)

With two double glazed windows to rear aspect, radiator, two sets of fitted wardrobe cupboards with sliding doors.