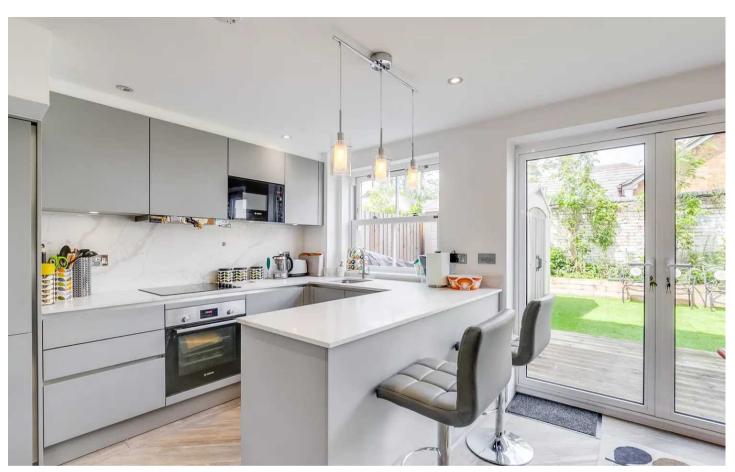

#### Kitchen

With double glazed window to rear aspect over looking the garden. Fitted with a range of wall and base storage units with Quartz worksurfaces over incorporating a sink and drainer unit, fully integrated, breakfast bar, wood flooring, open to: