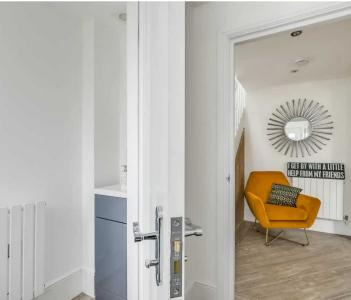

#### **Entrance Lobby**

With wood flooring and doors to:

#### **Inner Lobby**

With stairs rising to first floor landing, understairs storage cupboard, wood flooring, radiator, double doors to: