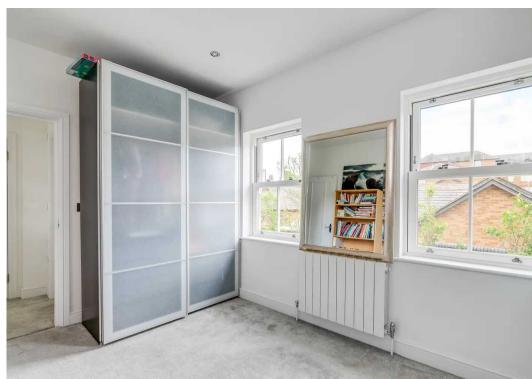

#### Bedroom Two

13' 3" x 8' 4" (4.04m x 2.54m)

With two double glazed windows to rear aspect, radiator, two sets of fitted wardrobe cupboards with sliding doors.