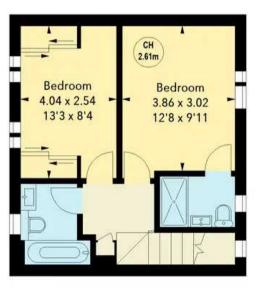

### **Ground Floor**

Approx. 41.62 sq m / 448 sq ft

Illustration For Identification Purposes Only.
All measurements and areas are approximate, not to scale.
© Orange Tree Photography

First Floor

Approx. 36.14 sq m / 389 sq ft

#### **First Floor Landing**

With double glazed window to front aspect, built in storage cupboard, doors to:

#### **Bedroom One**

12' 8" x 9' 11" (3.86m x 3.02m)

With double glazed window to front aspect, radiator, door to:

#### **En Suite Shower Room**

With double glazed window to front aspect with obscure glass. Fitted with a suite comprising large walk in shower cubicle, vanity unit with inset wash hand basin, concealed cistern wc, fully tiled, chrome heated towel rail.

#### Bedroom Two

13' 3" x 8' 4" (4.04m x 2.54m)

With two double glazed windows to rear aspect, radiator, two sets of fitted wardrobe cupboards with sliding doors.

#### Bathroom

With double glazed window to rear aspect with obscure glass. Fitted with a suite comprising tile enclosed bath with shower over and glass shower screen, vanity unit with inset wash hand basin, concealed cistern wc, fully tiled, chrome heated towel rail.