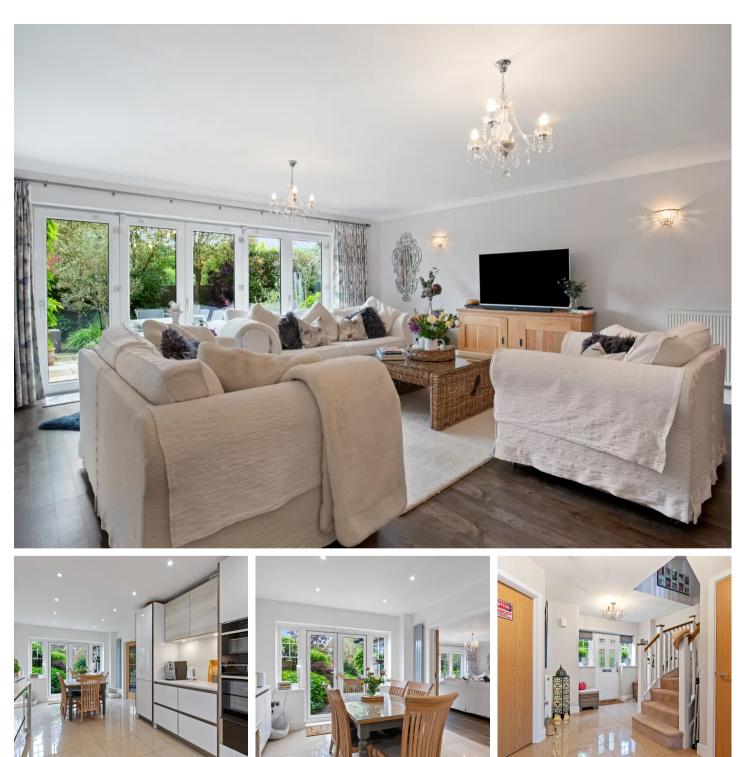

The living accommodation briefly comprises: spacious entrance hall with an understairs cupboard; downstairs cloakroom with a WC and wash hand basin; study with front aspect views; kitchen/dining room which has a modern fitted kitchen with a range of wall and base level units, granite worktops, 5 gas ring hob, dishwasher, washing machine, stacked ovens, warming draw, wine fridge and French doors to the rear garden. A 20 ft living room with Bi-fold doors to the rear garden concludes the ground floor.

On the first floor there is a generous landing with an airing cupboard; master bedroom with fitted wardrobes and a modern en suite shower room which has a WC, dual wash basins, heated towel rail and electric underfloor heating; double guest bedroom with fitted wardrobes; further double bedroom with fitted wardrobes and front aspect views. Family bathroom with a WC, wash hand basin, heated towel rail and bath. The second floor consists of a landing with two large storage cupboards and two further double bedrooms. A second family bathroom with WC, wash hand basin, heated towel rail and a shower cubicle, completes the living accommodation.