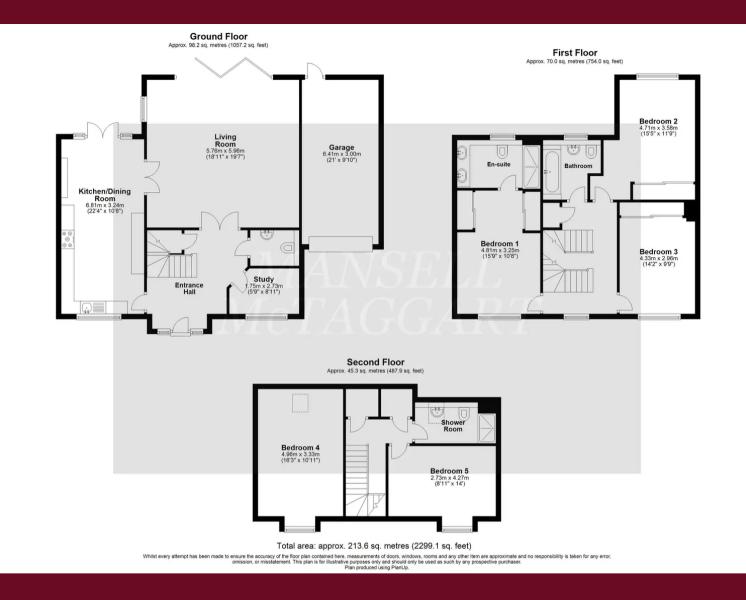

The living accommodation briefly comprises: spacious entrance hall with an understairs cupboard; downstairs cloakroom with a WC and wash hand basin; study with front aspect views; kitchen/dining room which has a modern fitted kitchen with a range of wall and base level units, granite worktops, 5 gas ring hob, dishwasher, washing machine, stacked ovens, warming draw, wine fridge and French doors to the rear garden. A 20 ft living room with Bi-fold doors to the rear garden concludes the ground floor.

On the first floor there is a generous landing with an airing cupboard; master bedroom with fitted wardrobes and a modern en suite shower room which has a WC, dual wash basins, heated towel rail and electric underfloor heating; double guest bedroom with fitted wardrobes; further double bedroom with fitted wardrobes and front aspect views. Family bathroom with a WC, wash hand basin, heated towel rail and bath. The second floor consists of a landing with two large storage cupboards and two further double bedrooms. A second family bathroom with WC, wash hand basin, heated towel rail and a shower cubicle, completes the living accommodation.

Council Tax band: G

Tenure: Freehold

- Detached family home
- Five double bedrooms
- 2299 Sq ft of living space
- Four bathrooms
- Modern fitted kitchen with appliances
- 20ft Living room
- Single garage
- Driveway parking & plenty of visitor parking
- Private estate
- Close proximity to East Grinstead town centre