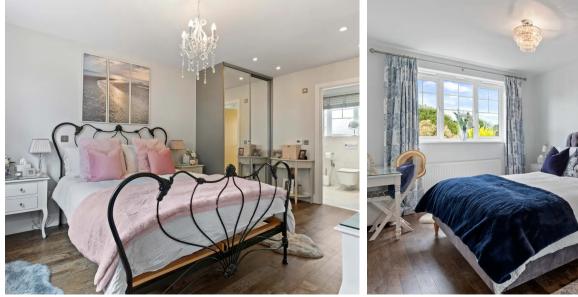

On the first floor there is a generous landing with an airing cupboard; master bedroom with fitted wardrobes and a modern en suite shower room which has a WC, dual wash basins, heated towel rail and electric underfloor heating; double guest bedroom with fitted wardrobes; further double bedroom with fitted wardrobes and front aspect views. Family bathroom with a WC, wash hand basin, heated towel rail and bath. The second floor consists of a landing with two large storage cupboards and two further double bedrooms. A second family bathroom with WC, wash hand basin, heated towel rail and a shower cubicle, completes the living accommodation.