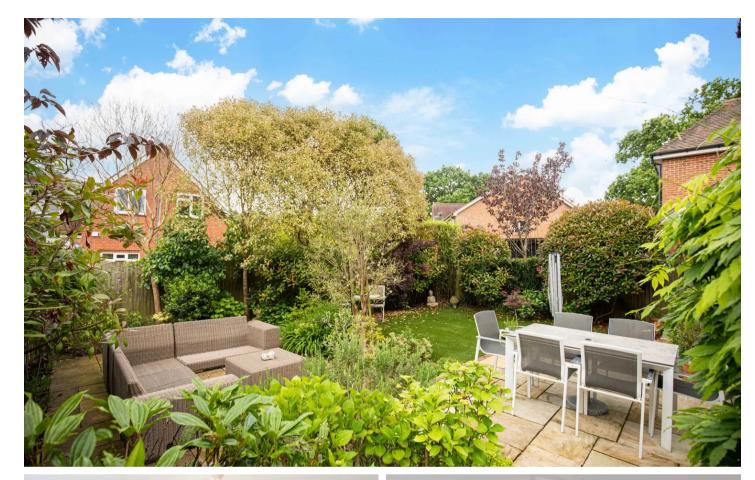

The living accommodation briefly comprises: spacious entrance hall with an understairs cupboard; downstairs cloakroom with a WC and wash hand basin; study with front aspect views; kitchen/dining room which has a modern fitted kitchen with a range of wall and base level units, granite worktops, 5 gas ring hob, dishwasher, washing machine, stacked ovens, warming draw, wine fridge and French doors to the rear garden. A 20 ft living room with Bi-fold doors to the rear garden concludes the ground floor.