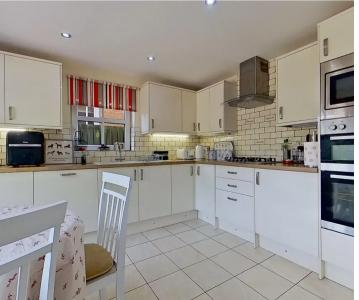

## Broxburn

Charming 4-bed detached house in quiet cul-desac. Modern living with well-planned layout, ideal blend of convenience and comfort. Council Tax band: F

Tenure: Freehold

- Detached House Located In Corner Of Cul-de-sac
- Four Bedrooms Three With Fitted Wardrobes
- Two Public Rooms
- En- Suite Shower Room
- Dining Kitchen
- Utility Area Added To Rear Of Garage
- Fully Enclosed Rear And Side Facing Garden
- Close To Local Amenities