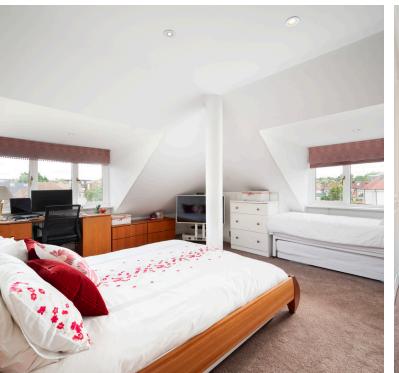

Each of the six bedrooms is spacious, with four featuring en-suite bathrooms. Additionally, there are two large guest toilets, air conditioning throughout, and a well-maintained rear garden.

The ground floor comprises a lovely entrance hall with a guest cloakroom, a 40 ft triple reception room, a breakfast room, a utility room, a bedroom with an en-suite shower room, and a large storage room. Stairs lead to the Lower Ground floor, which includes a 31-foot double reception room, a WC, and a storage area. Double French doors open to a beautifully maintained private garden.

On the First Floor, there are four double bedrooms, two of which have en-suite bathrooms, while the other two share an adjoining bathroom. The Top Floor features the principal suite, which includes a huge bedroom area, an en-suite bathroom, and a walk-in wardrobe.