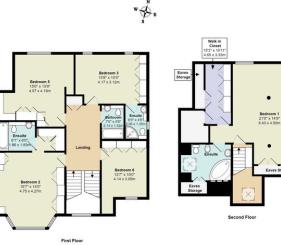

On the First Floor, there are four double bedrooms, two of which have en-suite bathrooms, while the other two share an adjoining bathroom. The Top Floor features the principal suite, which includes a huge bedroom area, an en-suite bathroom, and a walk-in wardrobe.