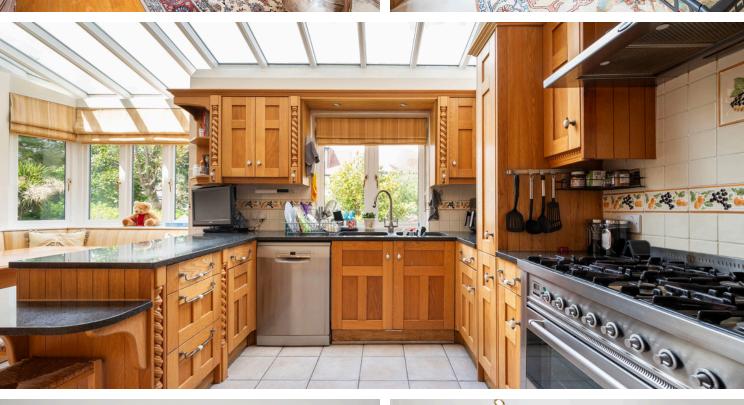

Each of the six bedrooms is spacious, with four featuring en-suite bathrooms. Additionally, there are two large guest toilets, air conditioning throughout, and a well-maintained rear garden.

The ground floor comprises a lovely entrance hall with a guest cloakroom, a 40 ft triple reception room, a breakfast room, a utility room, a bedroom with an en-suite shower room, and a large storage room. Stairs lead to the Lower Ground floor, which includes a 31-foot double reception room, a WC, and a storage area. Double French doors open to a beautifully maintained private garden.