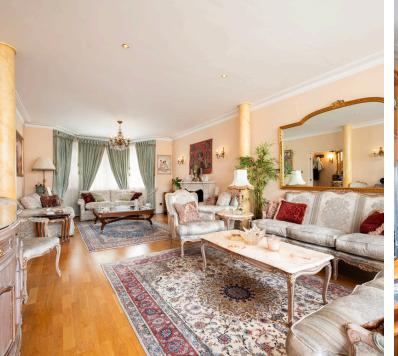

Each of the six bedrooms is spacious, with four featuring en-suite bathrooms. Additionally, there are two large guest toilets, air conditioning throughout, and a well-maintained rear garden.

The ground floor comprises a lovely entrance hall with a guest cloakroom, a 40 ft triple reception room, a breakfast room, a utility room, a bedroom with an en-suite shower room, and a large storage room. Stairs lead to the Lower Ground floor, which includes a 31-foot double reception room, a WC, and a storage area. Double French doors open to a beautifully maintained private garden.