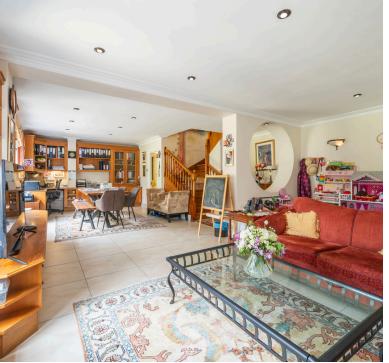

Each of the six bedrooms is spacious, with four featuring en-suite bathrooms. Additionally, there are two large guest toilets, air conditioning throughout, and a well-maintained rear garden.

The ground floor comprises a lovely entrance hall with a guest cloakroom, a 40 ft triple reception room, a breakfast room, a utility room, a bedroom with an en-suite shower room, and a large storage room. Stairs lead to the Lower Ground floor, which includes a 31-foot double reception room, a WC, and a storage area. Double French doors open to a beautifully maintained private garden.