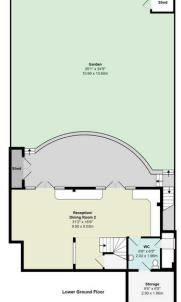

Each of the six bedrooms is spacious, with four featuring en-suite bathrooms. Additionally, there are two large guest toilets, air conditioning throughout, and a well-maintained rear garden.

The ground floor comprises a lovely entrance hall with a guest cloakroom, a 40 ft triple reception room, a breakfast room, a utility room, a bedroom with an en-suite shower room, and a large storage room. Stairs lead to the Lower Ground floor, which includes a 31-foot double reception room, a WC, and a storage area. Double French doors open to a beautifully maintained private garden.