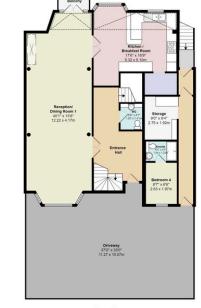

Each of the six bedrooms is spacious, with four featuring en-suite bathrooms. Additionally, there are two large guest toilets, air conditioning throughout, and a well-maintained rear garden.

The ground floor comprises a lovely entrance hall with a guest cloakroom, a 40 ft triple reception room, a breakfast room, a utility room, a bedroom with an en-suite shower room, and a large storage room. Stairs lead to the Lower Ground floor, which includes a 31-foot double reception room, a WC, and a storage area. Double French doors open to a beautifully maintained private garden.