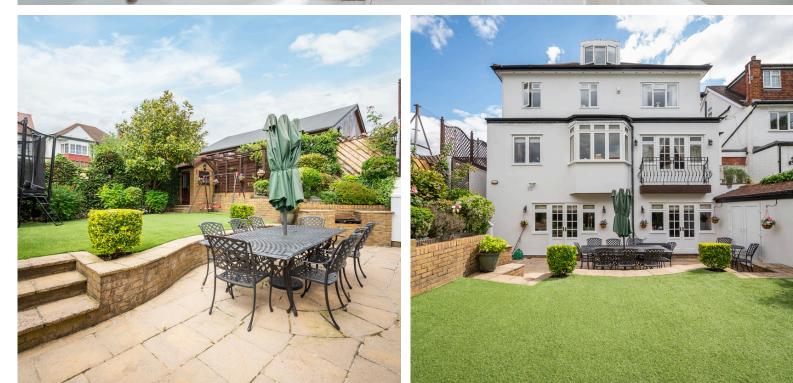

## St. Andrews Road, Temple Fortune, NW11 £2,500,000

A stunning six-bedroom detached home in Golders Green, completely rebuilt in 2000, offers a generous 3,595 square feet (334 square meters) of internal living space across four levels. This perfect family home, crafted and cherished by its current owners for over two decades, boasts a clever and versatile use of space both indoors and outdoors.

Each of the six bedrooms is spacious, with four featuring en-suite bathrooms. Additionally, there are two large guest toilets, air conditioning throughout, and a well-maintained rear garden.

The ground floor comprises a lovely entrance hall with a guest cloakroom, a 40 ft triple reception room, a breakfast room, a utility room, a bedroom with an en-suite shower room, and a large storage room. Stairs lead to the Lower Ground floor, which includes a 31-foot double reception room, a WC, and a storage area. Double French doors open to a beautifully maintained private garden.

Conveniently located on a quiet, tree-lined road, this house is within walking distance of Golders Green tube station and the shops and cafes in Temple Fortune, including Waitrose and Marks & Spencer. Excellent transport links include nearby Golders Green Underground Station, providing easy access to central London and beyond, as well as numerous bus routes connecting to surrounding areas. This exceptional home combines space, location, and potential in one outstanding package.