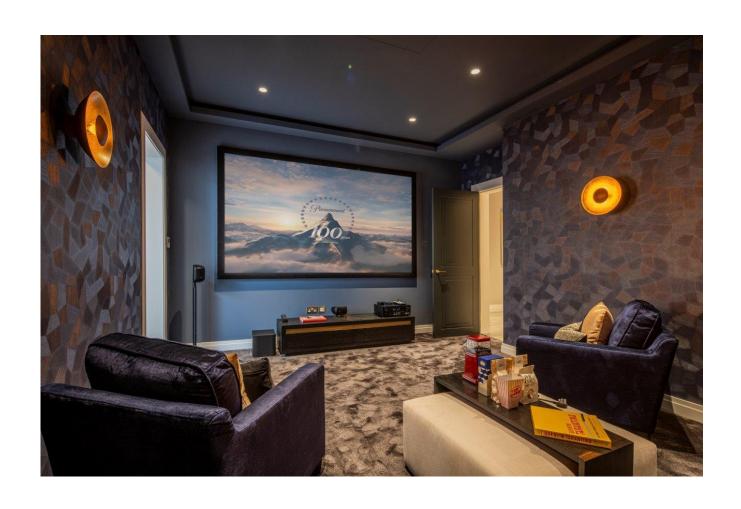

Arranged over five floors, the basement features a games room /bar, gym, changing rooms, cinema, study and staff bedroom suite. The lower ground floor comprises a contemporary kitchen/ dining room with direct access to a patio with stairs to the garden, utility room, pantry, snug, guest bedroom suite with dressing area and en-suite bathroom. On the ground floor there is a grand hallway leading to a stunning dining room connecting to the reception room which overlooks the garden and a guest cloakroom. The first floor provides access to the principal suite with its spacious sitting area, dressing room and bathroom, along with two further bedrooms and a family bathroom.