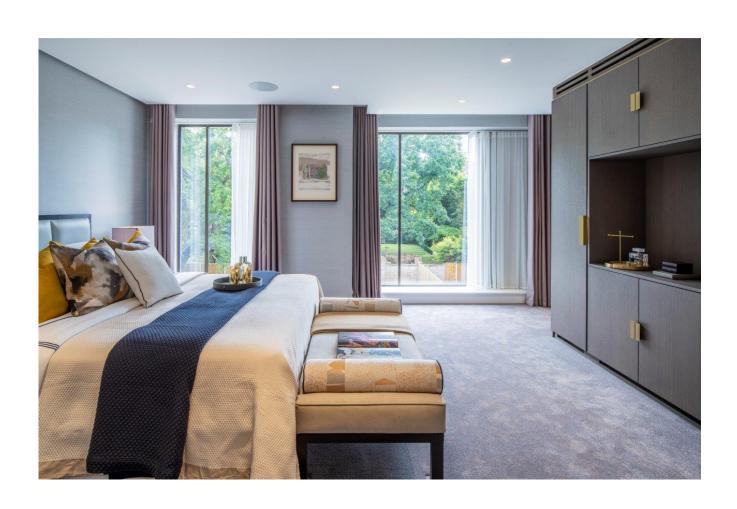

Arranged over five floors, the basement features a games room /bar, gym, changing rooms, cinema, study and staff bedroom suite. The lower ground floor comprises a contemporary kitchen/ dining room with direct access to a patio with stairs to the garden, utility room, pantry, snug, guest bedroom suite with dressing area and en-suite bathroom. On the ground floor there is a grand hallway leading to a stunning dining room connecting to the reception room which overlooks the garden and a guest cloakroom. The first floor provides access to the principal suite with its spacious sitting area, dressing room and bathroom, along with two further bedrooms and a family bathroom.