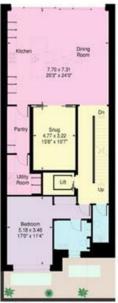

Arranged over five floors, the basement features a games room /bar, gym, changing rooms, cinema, study and staff bedroom suite. The lower ground floor comprises a contemporary kitchen/ dining room with direct access to a patio with stairs to the garden, utility room, pantry, snug, guest bedroom suite with dressing area and en-suite bathroom. On the ground floor there is a grand hallway leading to a stunning dining room connecting to the reception room which overlooks the garden and a guest cloakroom. The first floor provides access to the principal suite with its spacious sitting area, dressing room and bathroom, along with two further bedrooms and a family bathroom.

Lower Ground Floor

0.000.000000000

arans Proplant/K.co.uk

This plan is for guidance only and must not be relied upon as a statement of fact.

APPROX SCALE 012345 10F