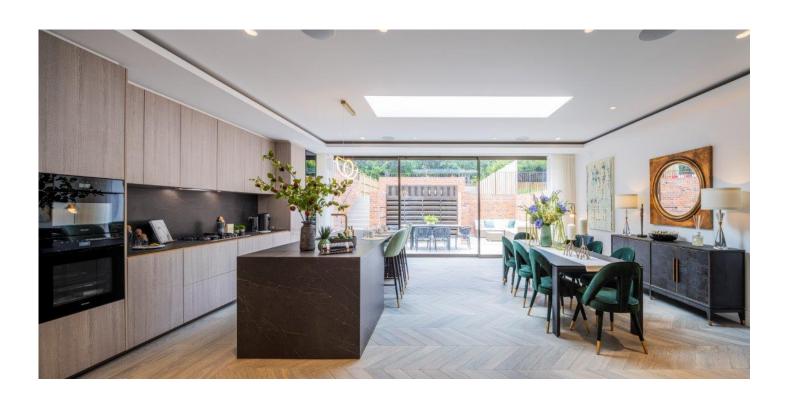

Arranged over five floors, the basement features a games room /bar, gym, changing rooms, cinema, study and staff bedroom suite. The lower ground floor comprises a contemporary kitchen/ dining room with direct access to a patio with stairs to the garden, utility room, pantry, snug, guest bedroom suite with dressing area and en-suite bathroom. On the ground floor there is a grand hallway leading to a stunning dining room connecting to the reception room which overlooks the garden and a guest cloakroom. The first floor provides access to the principal suite with its spacious sitting area, dressing room and bathroom, along with two further bedrooms and a family bathroom.