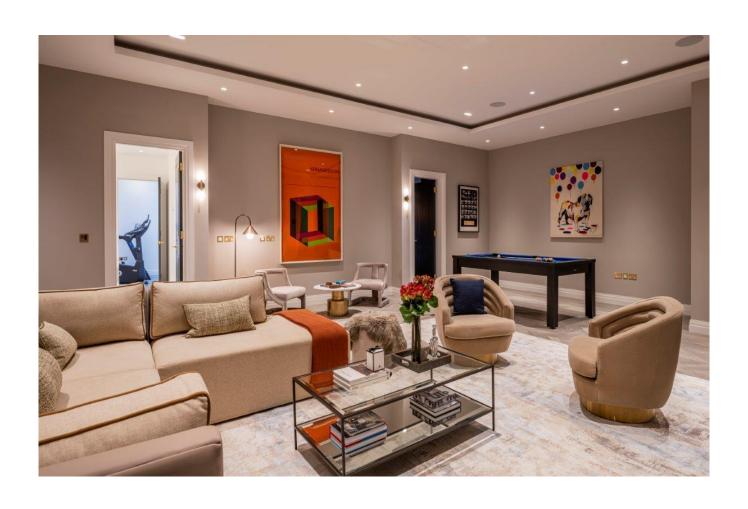

Arranged over five floors, the basement features a games room /bar, gym, changing rooms, cinema, study and staff bedroom suite. The lower ground floor comprises a contemporary kitchen/ dining room with direct access to a patio with stairs to the garden, utility room, pantry, snug, guest bedroom suite with dressing area and en-suite bathroom. On the ground floor there is a grand hallway leading to a stunning dining room connecting to the reception room which overlooks the garden and a guest cloakroom. The first floor provides access to the principal suite with its spacious sitting area, dressing room and bathroom, along with two further bedrooms and a family bathroom.