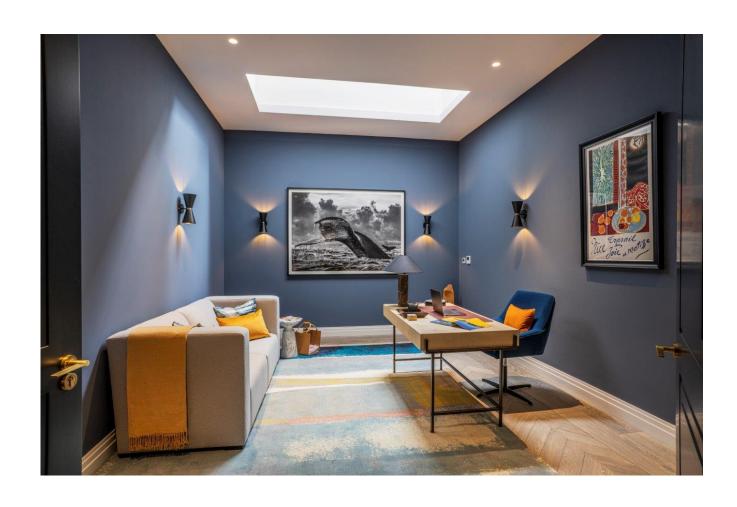

Arranged over five floors, the basement features a games room /bar, gym, changing rooms, cinema, study and staff bedroom suite. The lower ground floor comprises a contemporary kitchen/ dining room with direct access to a patio with stairs to the garden, utility room, pantry, snug, guest bedroom suite with dressing area and en-suite bathroom. On the ground floor there is a grand hallway leading to a stunning dining room connecting to the reception room which overlooks the garden and a guest cloakroom. The first floor provides access to the principal suite with its spacious sitting area, dressing room and bathroom, along with two further bedrooms and a family bathroom.