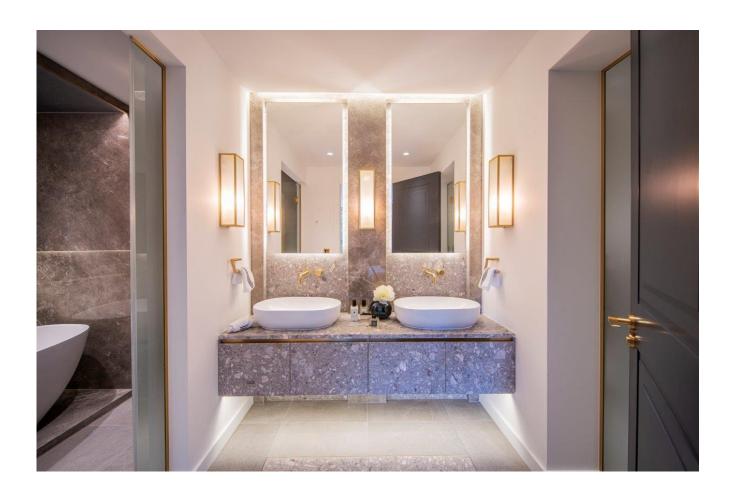

Arranged over five floors, the basement features a games room /bar, gym, changing rooms, cinema, study and staff bedroom suite. The lower ground floor comprises a contemporary kitchen/ dining room with direct access to a patio with stairs to the garden, utility room, pantry, snug, guest bedroom suite with dressing area and en-suite bathroom. On the ground floor there is a grand hallway leading to a stunning dining room connecting to the reception room which overlooks the garden and a guest cloakroom. The first floor provides access to the principal suite with its spacious sitting area, dressing room and bathroom, along with two further bedrooms and a family bathroom.