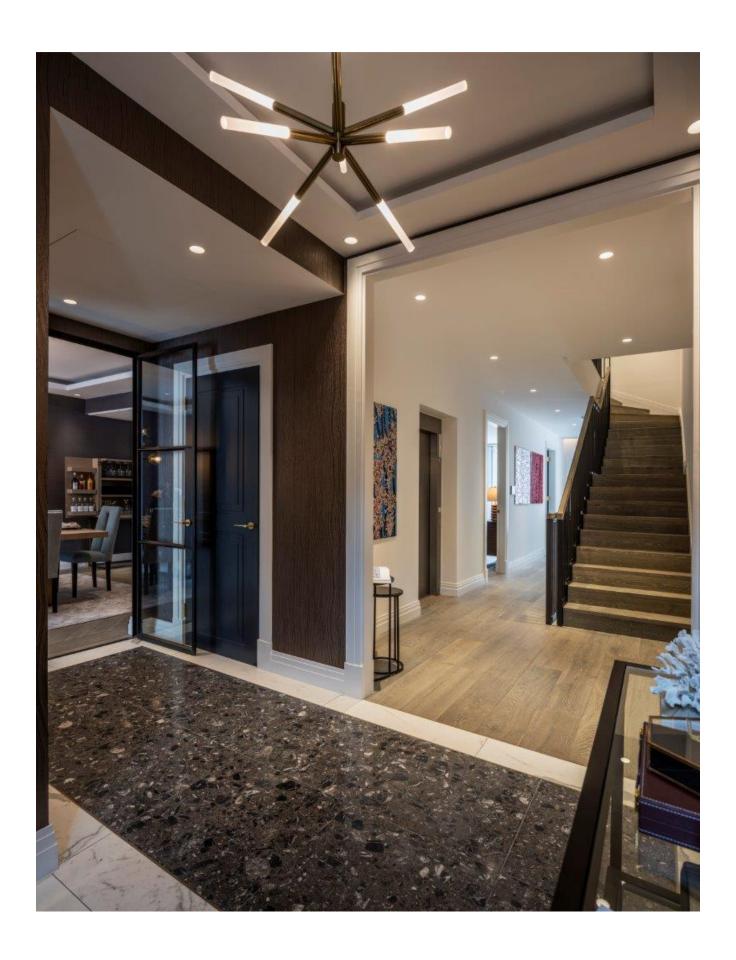

Arranged over five floors, the basement features a games room /bar, gym, changing rooms, cinema, study and staff bedroom suite. The lower ground floor comprises a contemporary kitchen/ dining room with direct access to a patio with stairs to the garden, utility room, pantry, snug, guest bedroom suite with dressing area and en-suite bathroom. On the ground floor there is a grand hallway leading to a stunning dining room connecting to the reception room which overlooks the garden and a guest cloakroom. The first floor provides access to the principal suite with its spacious sitting area, dressing room and bathroom, along with two further bedrooms and a family bathroom.