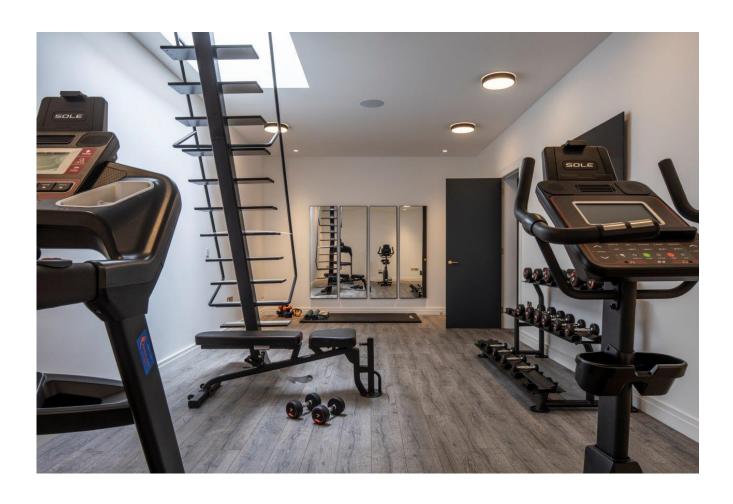

Arranged over five floors, the basement features a games room /bar, gym, changing rooms, cinema, study and staff bedroom suite. The lower ground floor comprises a contemporary kitchen/ dining room with direct access to a patio with stairs to the garden, utility room, pantry, snug, guest bedroom suite with dressing area and en-suite bathroom. On the ground floor there is a grand hallway leading to a stunning dining room connecting to the reception room which overlooks the garden and a guest cloakroom. The first floor provides access to the principal suite with its spacious sitting area, dressing room and bathroom, along with two further bedrooms and a family bathroom.