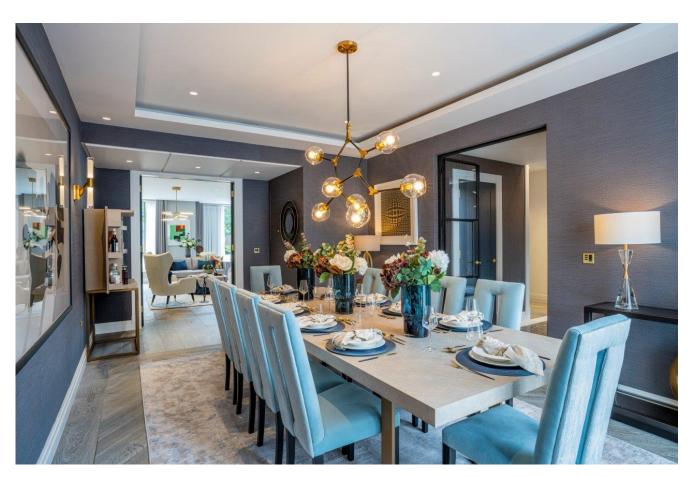

Arranged over five floors, the basement features a games room /bar, gym, changing rooms, cinema, study and staff bedroom suite. The lower ground floor comprises a contemporary kitchen/ dining room with direct access to a patio with stairs to the garden, utility room, pantry, snug, guest bedroom suite with dressing area and en-suite bathroom. On the ground floor there is a grand hallway leading to a stunning dining room connecting to the reception room which overlooks the garden and a guest cloakroom. The first floor provides access to the principal suite with its spacious sitting area, dressing room and bathroom, along with two further bedrooms and a family bathroom.