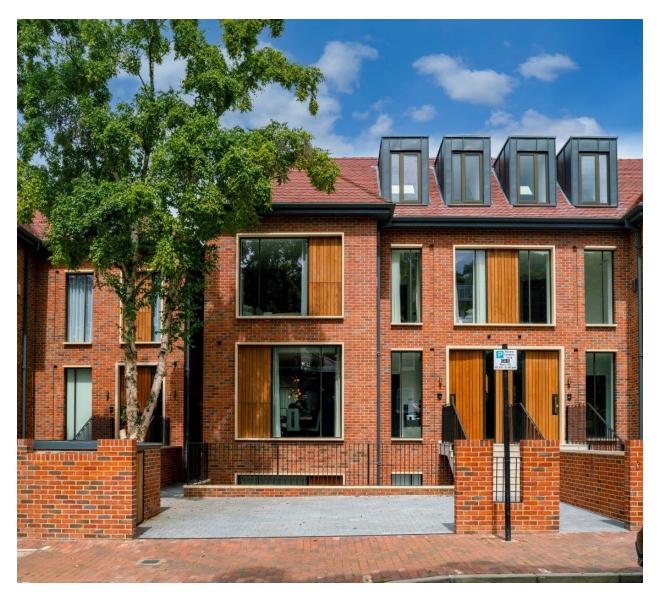

## REDINGTON GARDENS, HAMPSTEAD, NW3

A spectacular recently built semi-detached house (7352 square feet) finished to an exceptional standard throughout and offers a wealth of luxury benefits including state of the art technology, a lift, off-street parking and private 61ft garden.