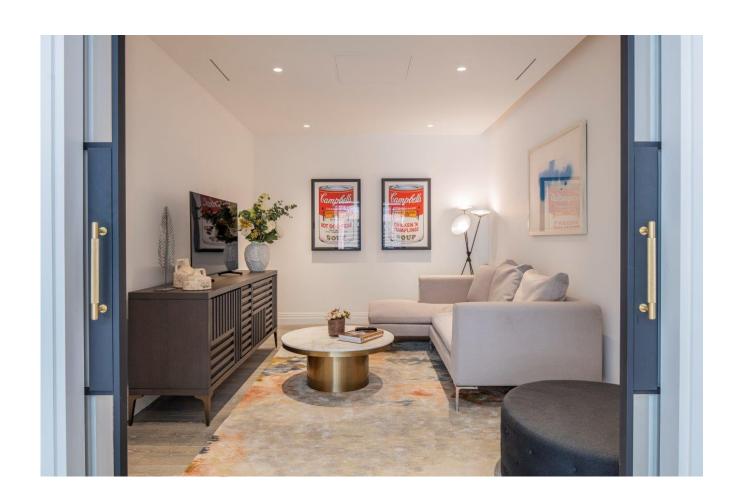

Arranged over five floors, the basement features a games room /bar, gym, changing rooms, cinema, study and staff bedroom suite. The lower ground floor comprises a contemporary kitchen/ dining room with direct access to a patio with stairs to the garden, utility room, pantry, snug, guest bedroom suite with dressing area and en-suite bathroom. On the ground floor there is a grand hallway leading to a stunning dining room connecting to the reception room which overlooks the garden and a guest cloakroom. The first floor provides access to the principal suite with its spacious sitting area, dressing room and bathroom, along with two further bedrooms and a family bathroom.