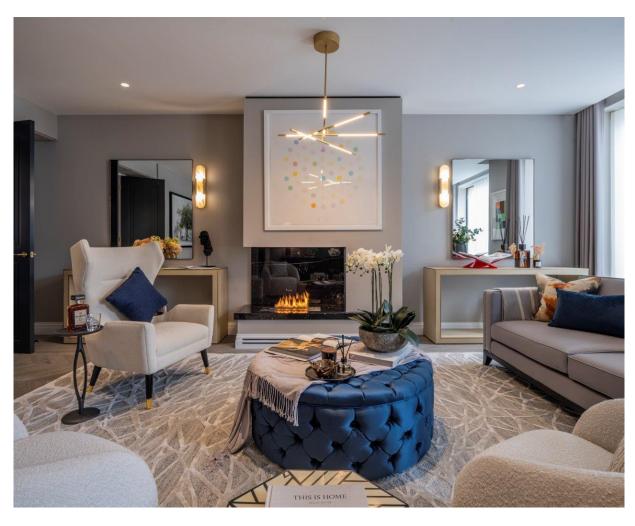

Arranged over five floors, the basement features a games room /bar, gym, changing rooms, cinema, study and staff bedroom suite. The lower ground floor comprises a contemporary kitchen/ dining room with direct access to a patio with stairs to the garden, utility room, pantry, snug, guest bedroom suite with dressing area and en-suite bathroom. On the ground floor there is a grand hallway leading to a stunning dining room connecting to the reception room which overlooks the garden and a guest cloakroom. The first floor provides access to the principal suite with its spacious sitting area, dressing room and bathroom, along with two further bedrooms and a family bathroom.