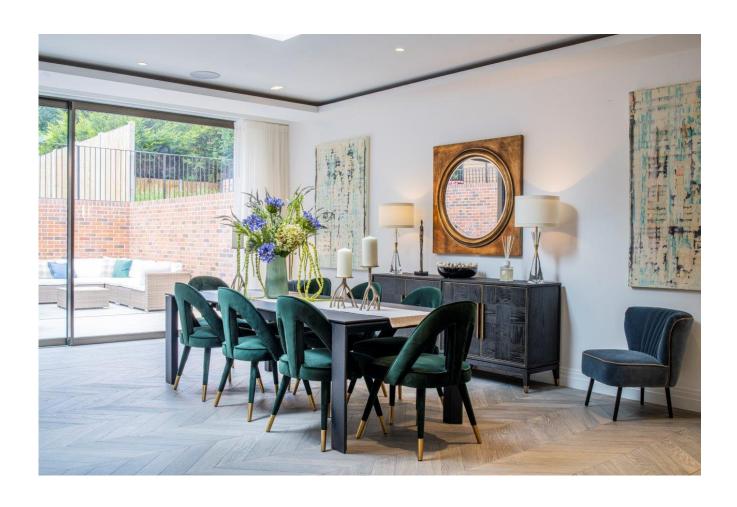

Arranged over five floors, the basement features a games room /bar, gym, changing rooms, cinema, study and staff bedroom suite. The lower ground floor comprises a contemporary kitchen/ dining room with direct access to a patio with stairs to the garden, utility room, pantry, snug, guest bedroom suite with dressing area and en-suite bathroom. On the ground floor there is a grand hallway leading to a stunning dining room connecting to the reception room which overlooks the garden and a guest cloakroom. The first floor provides access to the principal suite with its spacious sitting area, dressing room and bathroom, along with two further bedrooms and a family bathroom.