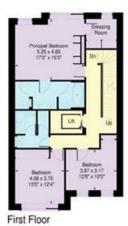

Arranged over five floors, the basement features a games room /bar, gym, changing rooms, cinema, study and staff bedroom suite. The lower ground floor comprises a contemporary kitchen/ dining room with direct access to a patio with stairs to the garden, utility room, pantry, snug, guest bedroom suite with dressing area and en-suite bathroom. On the ground floor there is a grand hallway leading to a stunning dining room connecting to the reception room which overlooks the garden and a guest cloakroom. The first floor provides access to the principal suite with its spacious sitting area, dressing room and bathroom, along with two further bedrooms and a family bathroom.

The top floor has two further bedrooms one with ensuite bathroom and the other an ensuite shower room separate store room and eve storage is an added advantage. Driveway with parking for two cars. The property is ideally located for access to the charming shops, restaurants and cafes of Hampstead Village, as well as the beautiful green open spaces of Hampstead Heath. For transport, Hampstead Underground Station (Northern Line) is approximately 750 metres away. \*(several items of furniture have been removed since the images were taken).