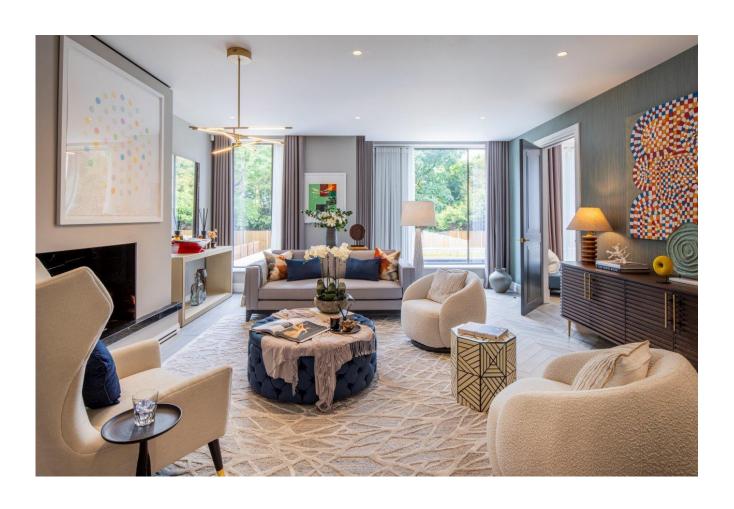

Arranged over five floors, the basement features a games room /bar, gym, changing rooms, cinema, study and staff bedroom suite. The lower ground floor comprises a contemporary kitchen/ dining room with direct access to a patio with stairs to the garden, utility room, pantry, snug, guest bedroom suite with dressing area and en-suite bathroom. On the ground floor there is a grand hallway leading to a stunning dining room connecting to the reception room which overlooks the garden and a guest cloakroom. The first floor provides access to the principal suite with its spacious sitting area, dressing room and bathroom, along with two further bedrooms and a family bathroom.