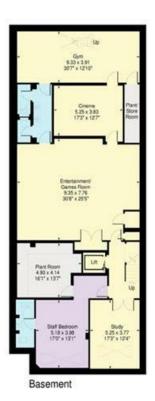

Arranged over five floors, the basement features a games room /bar, gym, changing rooms, cinema, study and staff bedroom suite. The lower ground floor comprises a contemporary kitchen/ dining room with direct access to a patio with stairs to the garden, utility room, pantry, snug, guest bedroom suite with dressing area and en-suite bathroom. On the ground floor there is a grand hallway leading to a stunning dining room connecting to the reception room which overlooks the garden and a guest cloakroom. The first floor provides access to the principal suite with its spacious sitting area, dressing room and bathroom, along with two further bedrooms and a family bathroom.