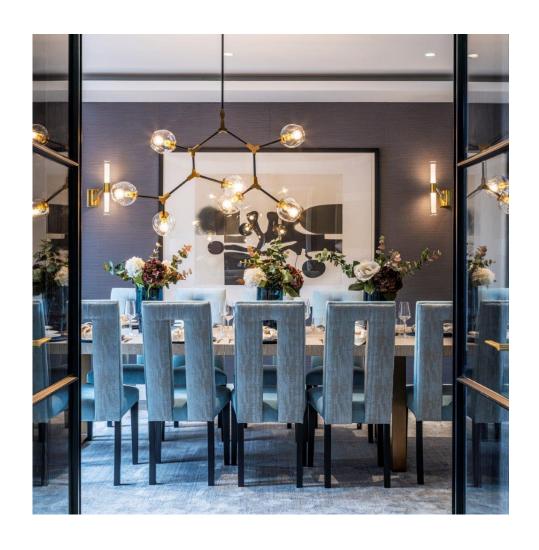

Arranged over five floors, the basement features a games room /bar, gym, changing rooms, cinema, study and staff bedroom suite. The lower ground floor comprises a contemporary kitchen/ dining room with direct access to a patio with stairs to the garden, utility room, pantry, snug, guest bedroom suite with dressing area and en-suite bathroom. On the ground floor there is a grand hallway leading to a stunning dining room connecting to the reception room which overlooks the garden and a guest cloakroom. The first floor provides access to the principal suite with its spacious sitting area, dressing room and bathroom, along with two further bedrooms and a family bathroom.