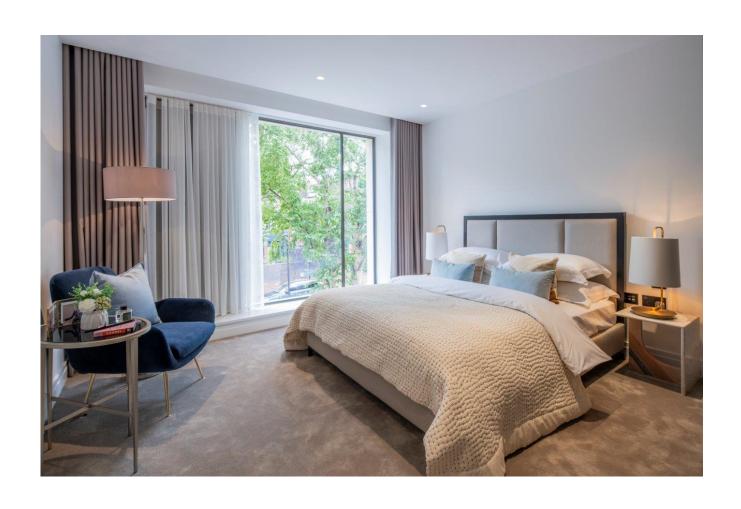

Arranged over five floors, the basement features a games room /bar, gym, changing rooms, cinema, study and staff bedroom suite. The lower ground floor comprises a contemporary kitchen/ dining room with direct access to a patio with stairs to the garden, utility room, pantry, snug, guest bedroom suite with dressing area and en-suite bathroom. On the ground floor there is a grand hallway leading to a stunning dining room connecting to the reception room which overlooks the garden and a guest cloakroom. The first floor provides access to the principal suite with its spacious sitting area, dressing room and bathroom, along with two further bedrooms and a family bathroom.