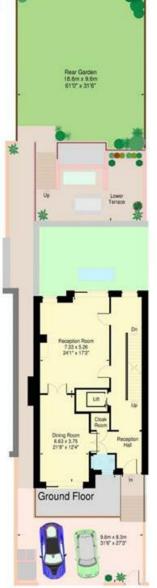

Arranged over five floors, the basement features a games room /bar, gym, changing rooms, cinema, study and staff bedroom suite. The lower ground floor comprises a contemporary kitchen/ dining room with direct access to a patio with stairs to the garden, utility room, pantry, snug, guest bedroom suite with dressing area and en-suite bathroom. On the ground floor there is a grand hallway leading to a stunning dining room connecting to the reception room which overlooks the garden and a guest cloakroom. The first floor provides access to the principal suite with its spacious sitting area, dressing room and bathroom, along with two further bedrooms and a family bathroom.