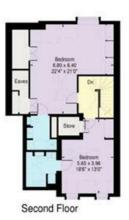

The top floor has two further bedrooms one with ensuite bathroom and the other an ensuite shower room separate store room and eve storage is an added advantage. Driveway with parking for two cars. The property is ideally located for access to the charming shops, restaurants and cafes of Hampstead Village, as well as the beautiful green open spaces of Hampstead Heath. For transport, Hampstead Underground Station (Northern Line) is approximately 750 metres away. \*(several items of furniture have been removed since the images were taken).