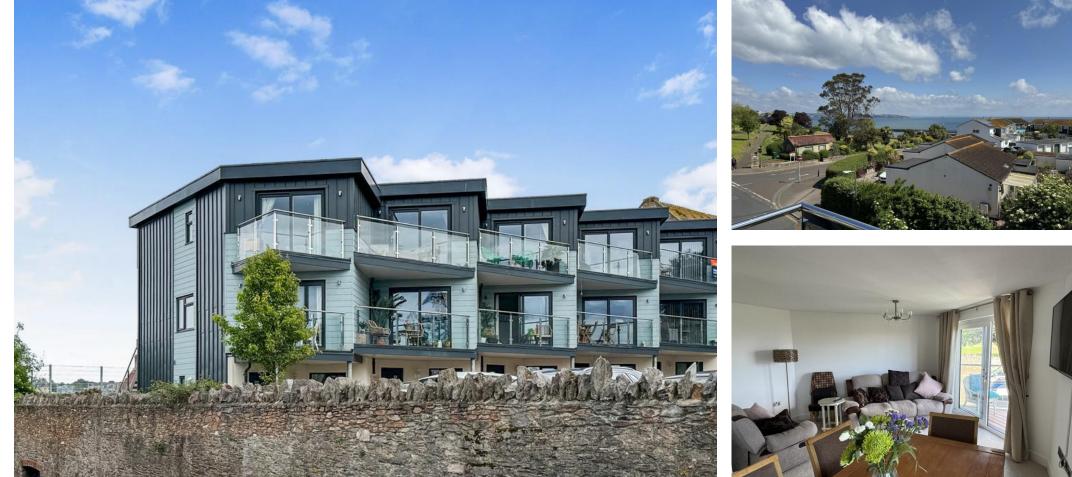

## **1 WALCOT PLACE**, HIGHER FURZEHAM ROAD, BRIXHAM, TQ5 8BJ

# £1,500 PCM

A rare chance to rent a quality, FULLY FURNISHED townhouse with SEA VIEWS over Torbay. Over 3 stories accommodation comprises 4 Bedrooms, Living room, fitted K/Breakfast room, 3 Bathrooms, 3 balconies, rear Garden and 2 off road Parking Spaces. Built in 2018, it is one of only six located within a secure, gated development. Well positioned for access to the harbourside and the amenities of the town centre. It is also adjacent to Furzeham Green with its playing fields and public gardens.

#### THE DEVELOPMENT

Enjoying Sea Views out across Torbay from many rooms - Constructed around 2018 this spacious, fully furnished, 4 Bed Marine Town House set in a secure gated development not far from the Harbour and overlooks Furzeham Green. Its one of just 6 homes which are designed with open views it has sunny, south facing, level rear gardens and two allocated parking spaces. Inside there is a fully fitted kitchen, 3 balconies and 3 bathrooms (2 en suite) all fitted to a very high specification. Great for access both into and out of the town.