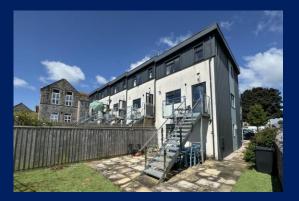

## OUTSIDE

To the front there is a sheltered stoop and small shrubberry. Two allocated off road Parking Spaces. Pathway leads around to the side and rear. The the rear is a level, enclosed, south facing garden. Enclosed by

stone walling and timber fencing. Steps lead up to the rear balcony.