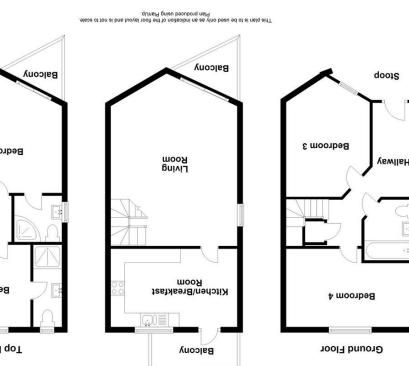

# £1,500 PCM

A rare chance to rent a quality, FULLY FURNISHED townhouse with SEA VIEWS over Torbay. Over 3 stories accommodation comprises 4 Bedrooms, Living room, fitted K/Breakfast room, 3 Bathrooms, 3 balconies, rear Garden and 2 off road Parking Spaces. Built in 2018, it is one of only six located within a secure, gated development. Well positioned for access to the harbourside and the amenities of the town centre. It is also adjacent to Furzeham Green with its playing fields and public gardens.

## **1 WALCOT PLACE**

FULLY FURNISHED TOWNHOUSE | SECURE GATED DEVELOPMENT | SEA VIEWS | 4 BEDROOMS | 2 E/S + BATHROOM | 3 BALCONIES | SPACIOUS, AIRY LIVING ROOM | FULLY FITTED QUALITY KITCHEN | SUNNY REAR GARDENS | 12 MONTH LET

## BALCONY

Enjoys far reaching views across Furzeham Green and out to the Sea beyond. Stainless steel balustrading with inset glazed panels. Courtesy lighting. Composite decking.

## **BEDROOM 2**

Double glazed window with far reaching views across Brixham Town towards countryside in the distance.

## **RECEPTION HALLWAY**

Stairs rising to the first floor. Useful understairs storage cupboard. Doors to :-

## **BEDROOM 4**

Double glazed window to the front of the property. Central heating radiator.

## **BEDROOM 3**

Double glazed window to the rear of the property. Central heating radiator.

## LIVING ROOM

A spacious, airy room. Double glazed window and patio door looking out over, leading to the decked balcony enjoying views across Furzeham Green and the Sea. Central heating radiator. Further double glazed window to the side of the property. Stairs rise the top floor.

## **KITCHEN / DINING ROOM**

A fully high-quality and very appealing kitchen, with integrated ovens, hob, cooker hood, dishwasher, washer and dryer. Free standing American fridge/freezer. Extensive range of quality wall and floor mounted units with quartzite work surfaces and upstands. One and a quarter bowl sink. Double glazed window enjoying southerly views. Tiled floor. Double glazed door opens out onto another south facing, decked balcony with steps leading down to the level enclosed rear garden.

## BALCONY

Enjoys far reaching south facing views across Brixham towards the Countryside beyond. Stainless steel balustrading with inset glazed panels. Courtesy lighting. Composite decking. Stairs lead down to the rear garden.

## **TOP FLOOR LANDING**

Linen storage. Smoke alarm. Doors to :-

#### **MASTER BEDROOM**

Double glazed window and patio door looking out over the sea and leading to the balcony. Radiator.

## OUTSIDE

To the front there is a sheltered stoop and small shrubberry. Two allocated off road Parking Spaces. Pathway leads around to the side and rear. The the rear is a level, enclosed, south facing garden. Enclosed by