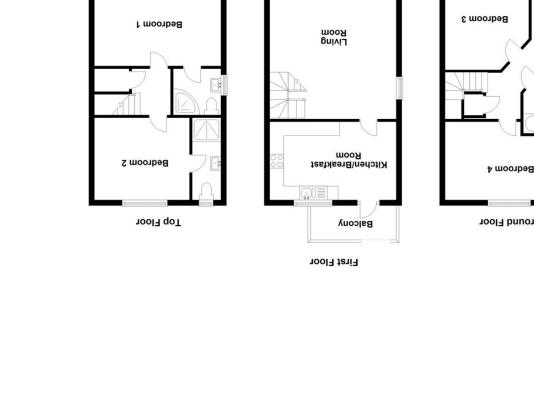

# £1,500 PCM

A rare chance to rent a quality, FULLY FURNISHED townhouse with SEA VIEWS over Torbay. Over 3 stories accommodation comprises 4 Bedrooms, Living room, fitted K/Breakfast room, 3 Bathrooms, 3 balconies, rear Garden and 2 off road Parking Spaces. Built in 2018, it is one of only six located within a secure, gated development. Well positioned for access to the harbourside and the amenities of the town centre. It is also adjacent to Furzeham Green with its playing fields and public gardens.

## **1 WALCOT PLACE**

FULLY FURNISHED TOWNHOUSE | SECURE GATED DEVELOPMENT | SEA VIEWS | 4 BEDROOMS | 2 E/S + BATHROOM | 3 BALCONIES | SPACIOUS, AIRY LIVING ROOM | FULLY FITTED QUALITY KITCHEN | SUNNY REAR GARDENS | 12 MONTH LET

## BALCONY

Enjoys far reaching views across Furzeham Green and out to the Sea beyond. Stainless steel balustrading with inset glazed panels. Courtesy lighting. Composite decking.

## **BEDROOM 2**

Double glazed window with far reaching views across Brixham Town towards countryside in the distance.

## **RECEPTION HALLWAY**

Stairs rising to the first floor. Useful understairs storage cupboard. Doors to :-

## **BEDROOM 4**

Double glazed window to the front of the property. Central heating radiator.

## **BEDROOM 3**

Double glazed window to the rear of the property. Central heating radiator.

## LIVING ROOM

A spacious, airy room. Double glazed window and patio door looking out over, leading to the decked balcony enjoying views across Furzeham Green and the Sea. Central heating radiator. Further double glazed window to the side of the property. Stairs rise the top floor.

## **KITCHEN / DINING ROOM**

A fully high-quality and very appealing kitchen, with integrated ovens, hob, cooker hood, dishwasher, washer and dryer. Free standing American fridge/freezer. Extensive range of quality wall and floor mounted units with quartzite work surfaces and upstands. One and a quarter bowl sink. Double glazed window enjoying southerly views. Tiled floor. Double glazed door opens out onto another south facing, decked balcony with steps leading down to the level enclosed rear garden.

## BALCONY

Enjoys far reaching south facing views across Brixham towards the Countryside beyond. Stainless steel balustrading with inset glazed panels. Courtesy lighting. Composite decking. Stairs lead down to the rear garden.

## **TOP FLOOR LANDING**

Linen storage. Smoke alarm. Doors to :-

#### **MASTER BEDROOM**

Double glazed window and patio door looking out over the sea and leading to the balcony. Radiator.

## OUTSIDE

To the front there is a sheltered stoop and small shrubberry. Two allocated off road Parking Spaces. Pathway leads around to the side and rear. The the rear is a level, enclosed, south facing garden. Enclosed by