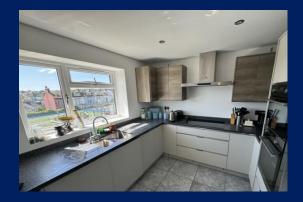

## **KITCHEN / DINING ROOM**

A fully high-quality and very appealing kitchen, with integrated ovens, hob, cooker hood, dishwasher, washer and dryer. Free standing American fridge/freezer. Extensive range of quality wall and floor mounted units with quartzite work surfaces and upstands. One and a quarter bowl sink. Double glazed window enjoying southerly views. Tiled floor. Double glazed door opens out onto another south facing, decked balcony with steps leading down to the level enclosed rear garden.