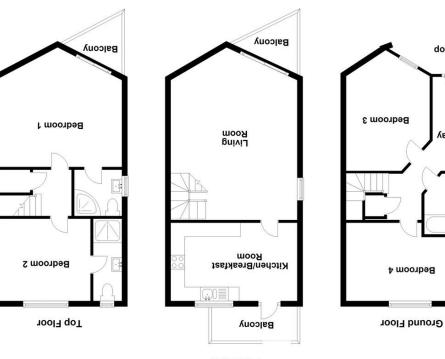

# £1,500 PCM

A rare chance to rent a quality, FULLY FURNISHED townhouse with SEA VIEWS over Torbay. Over 3 stories accommodation comprises 4 Bedrooms, Living room, fitted K/Breakfast room, 3 Bathrooms, 3 balconies, rear Garden and 2 off road Parking Spaces. Built in 2018, it is one of only six located within a secure, gated development. Well positioned for access to the harbourside and the amenities of the town centre. It is also adjacent to Furzeham Green with its playing fields and public gardens.

## **1 WALCOT PLACE**

FULLY FURNISHED TOWNHOUSE | SECURE GATED DEVELOPMENT | SEA VIEWS | 4 BEDROOMS | 2 E/S + BATHROOM | 3 BALCONIES | SPACIOUS, AIRY LIVING ROOM | FULLY FITTED QUALITY KITCHEN | SUNNY REAR GARDENS | 12 MONTH LET

## BALCONY

Enjoys far reaching views across Furzeham Green and out to the Sea beyond. Stainless steel balustrading with inset glazed panels. Courtesy lighting. Composite decking.

## **BEDROOM 2**

Double glazed window with far reaching views across Brixham Town towards countryside in the distance.

## **RECEPTION HALLWAY**

Stairs rising to the first floor. Useful understairs storage cupboard. Doors to :-

## **BEDROOM 4**

Double glazed window to the front of the property. Central heating radiator.

## **BEDROOM 3**

Double glazed window to the rear of the property. Central heating radiator.

## LIVING ROOM

A spacious, airy room. Double glazed window and patio door looking out over, leading to the decked balcony enjoying views across Furzeham Green and the Sea. Central heating radiator. Further double glazed window to the side of the property. Stairs rise the top floor.

## **KITCHEN / DINING ROOM**

A fully high-quality and very appealing kitchen, with integrated ovens, hob, cooker hood, dishwasher, washer and dryer. Free standing American fridge/freezer. Extensive range of quality wall and floor mounted units with quartzite work surfaces and upstands. One and a quarter bowl sink. Double glazed window enjoying southerly views. Tiled floor. Double glazed door opens out onto another south facing, decked balcony with steps leading down to the level enclosed rear garden.

## BALCONY

Enjoys far reaching south facing views across Brixham towards the Countryside beyond. Stainless steel balustrading with inset glazed panels. Courtesy lighting. Composite decking. Stairs lead down to the rear garden.

## **TOP FLOOR LANDING**

Linen storage. Smoke alarm. Doors to :-

#### **MASTER BEDROOM**

Double glazed window and patio door looking out over the sea and leading to the balcony. Radiator.

## OUTSIDE

To the front there is a sheltered stoop and small shrubberry. Two allocated off road Parking Spaces. Pathway leads around to the side and rear. The the rear is a level, enclosed, south facing garden. Enclosed by