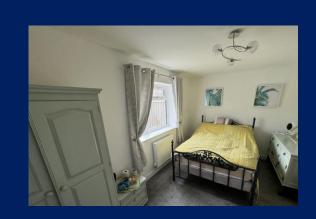

## **BEDROOM 4**

Double glazed window to the front of the property. Central heating radiator.

## **BEDROOM 3**

Double glazed window to the rear of the property. Central heating radiator.