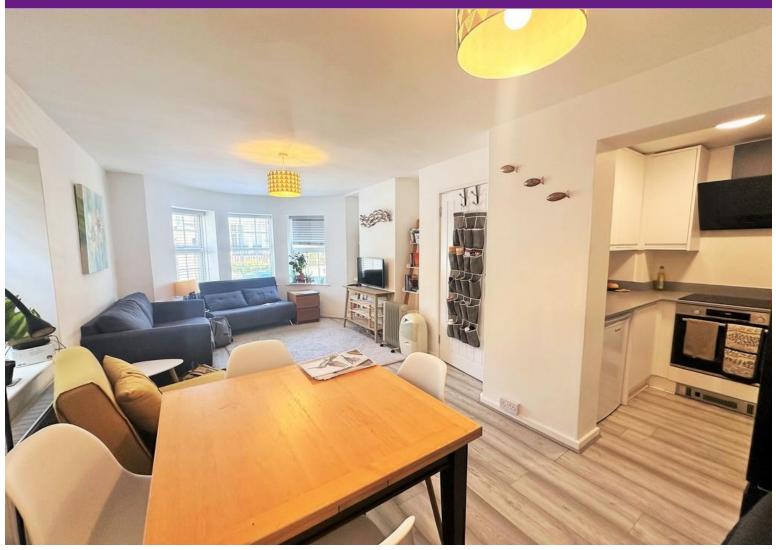

Internally the flat is airy, light and the layout flows well. Accommodation comprises of entrance hall, a large bay fronted I ounge / dining room which is a fabulous space for relaxing in as well as entertaining family & friends, a separate modern fitted kitchen, shower room and two double bedrooms. The larger bedroom features an en suite bathroom / walk in dressing area.

#### **GROUND FLOOR**

ENTRANCE HALL

BAY FRONTED LOUNGE / DINING ROOM 21' 1" x 10' 9" (6.45m x 3.3m)

KITCHEN 6' 10" x 5' 10" (2.1m x 1.8m)

BEDROOM TWO 9' 10" x 7' 6" (3.0m x 2.3m)

SHOWER ROOM With W.C.

BEDROOM ONE 14' 1" x 9' 10" (4.3m x 3.0m)