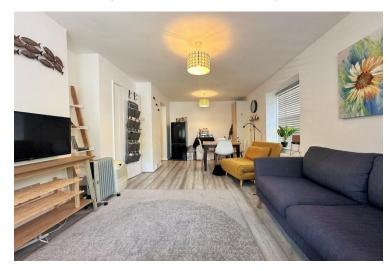

Internally the flat is airy, light and the layout flows well. Accommodation comprises of entrance hall, a large bay fronted I ounge / dining room which is a fabulous space for relaxing in as well as entertaining family & friends, a separate modern fitted kitchen, shower room and two double bedrooms. The larger bedroom features an en suite bathroom / walk in dressing area.

#### **GROUND FLOOR**

ENTRANCE HALL

BAY FRONTED LOUNGE / DINING ROOM 21' 1" x 10' 9" (6.45m x 3.3m)

KITCHEN 6' 10" x 5' 10" (2.1m x 1.8m)

BEDROOM TWO 9' 10" x 7' 6" (3.0m x 2.3m)

SHOWER ROOM With W.C.

BEDROOM ONE 14' 1" x 9' 10" (4.3m x 3.0m)