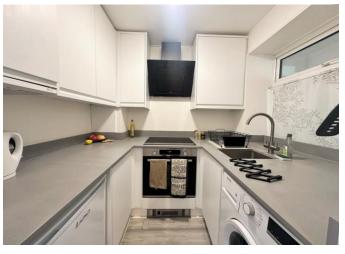

Internally the flat is airy, light and the layout flows well. Accommodation comprises of entrance hall, a large bay fronted I ounge / dining room which is a fabulous space for relaxing in as well as entertaining family & friends, a separate modern fitted kitchen, shower room and two double bedrooms. The larger bedroom features an en suite bathroom / walk in dressing area.

#### **GROUND FLOOR**

ENTRANCE HALL

BAY FRONTED LOUNGE / DINING ROOM 21' 1" x 10' 9" (6.45m x 3.3m)

KITCHEN 6' 10" x 5' 10" (2.1m x 1.8m)

BEDROOM TWO 9' 10" x 7' 6" (3.0m x 2.3m)

SHOWER ROOM With W.C.

BEDROOM ONE 14' 1" x 9' 10" (4.3m x 3.0m)