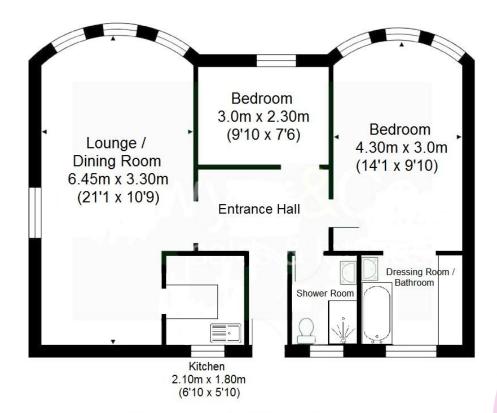

#### Accommodation

#### **GROUND FLOOR**

ENTRANCE HALL

BAY FRONTED LOUNGE / DINING ROOM 21' 1" x 10' 9" (6.45m x 3.3m)

KITCHEN 6' 10" x 5' 10" (2.1m x 1.8m)

BEDROOM TWO 9' 10" x 7' 6" (3.0m x 2.3m)

SHOWER ROOM With W.C.

BEDROOM ONE 14' 1" x 9' 10" (4.3m x 3.0m)

EN SUITE BATHROOM / DRESSING ROOM 7' 6" x 6' 10" (2.3m x 2.1m)

#### **OUTSIDE**

BIKE SHED / PADDLE BOARD STORAGE AREA To the rear of the building