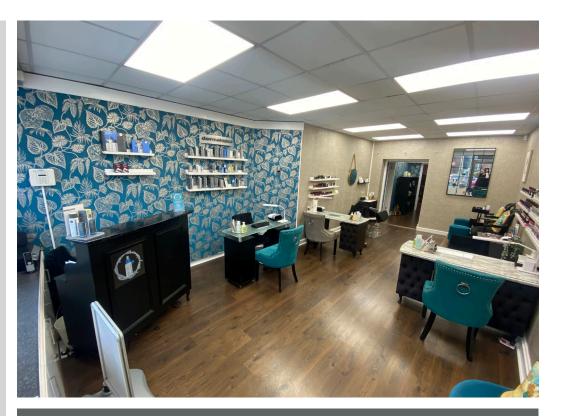

# DESCRIPTION

The premises comprises a self-contained ground floor retail shop extending to a Net Internal Area of approx. 609 sq. ft. and benefits from a fully glazed shop front and entrance door, WC and Staff Kitchen.

The shop is currently occupied as a beauty salon, but alternative uses are to be considered STP.