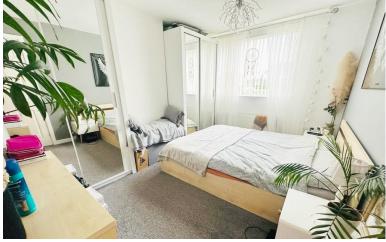

# MASTER BEDROOM

13' 1" x 10' 2" (4.0m x 3.1m) Good size double bedroom with double glazed window to front, ceiling light point and radiator.

#### **BEDROOM TWO**

10' 2" x 10' 2" ( $3.1m \times 3.1m$ ) Good size double bedroom with double glazed window to rear, ceiling light point and radiator.