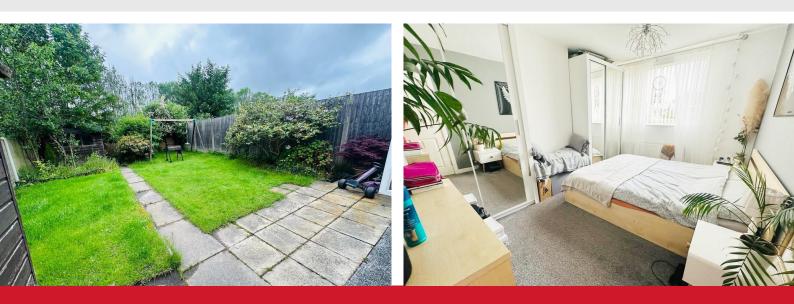

#### GARDEN

Great size garden to rear with patio and lawn. established borders and planting and access to the front.

UND FLOOR

1ST FLOO

of doors, windows, rooms and any other terms are approximate and no responsibility is taken for any enemension or more statement. The pains is for distantine purposes exity and should be used as such by an impective purchaser. The services, systems and appliances shown have not been termed and no passe as to their operating or effective or the given.

# MASTER BEDROOM

13' 1" x 10' 2" (4.0m x 3.1m) Good size double bedroom with double glazed window to front, ceiling light point and radiator.