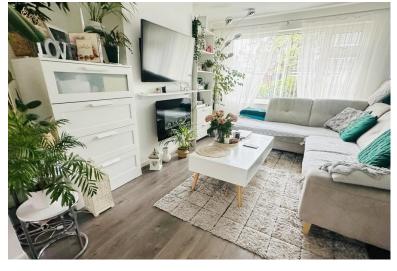

#### LOUNGE

13' 5" x 10' 5" (4.1m x 3.2m) Spacious, bright lounge opening to the dining room, double glazed window to front, ceiling light point and radiator.

# DINING ROOM

8' 10" x 10' 9" (2.7m x 3.3m) Leading from the lounge with double glazed patio doors to the garden room, ceiling light point and radiator.