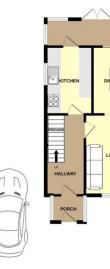

#### HALLWAY

Front porch with UPVc door to large entrance hallway. Stairs to first floor and doors to lounge and kitchen. Ceiling light point and radiator.

# KITCHEN

11' 5" x 7' 2" (3.5m x 2.2m) Modern fitted kitchen in white gloss with contrasting beech worktops. single electric oven and gas hob, space for washing machine and fridge/freezer. UPVc door to garden room, double glazed window to side.

# FIRST FLOOR

Landing with doors to all bedrooms. Ceiling light point, loft hatch and window to side.