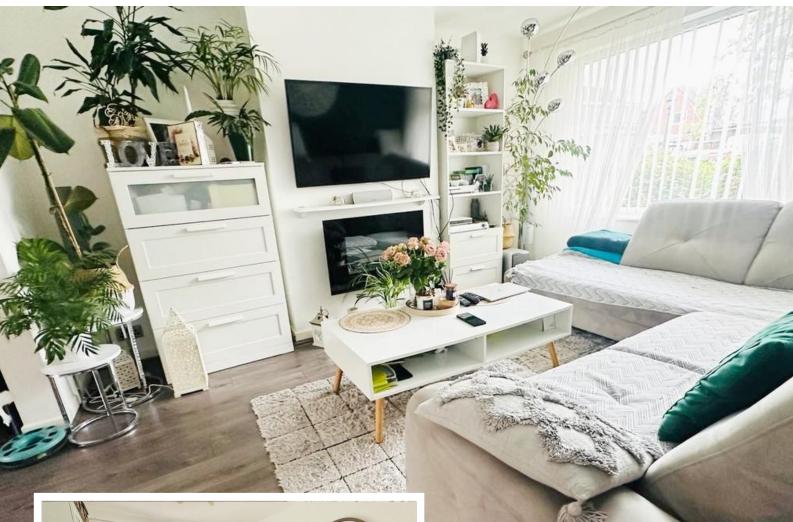

#### LOUNGE

13' 5" x 10' 5" (4.1m x 3.2m) Spacious, bright lounge opening to the dining room, double glazed window to front, ceiling light point and radiator.

# DINING ROOM

8' 10" x 10' 9" (2.7m x 3.3m) Leading from the lounge with double glazed patio doors to the garden room, ceiling light point and radiator.