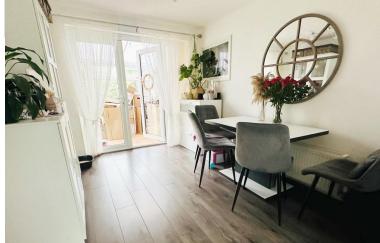

# DINING ROOM

8' 10" x 10' 9" (2.7m x 3.3m) Leading from the lounge with double glazed patio doors to the garden room, ceiling light point and radiator.

# GARDEN ROOM

7' 6" x 16' 8" (2.3m x 5.1m) useful 'lean to' overlooking the rear garden with flexible use. Patio doors to garden.