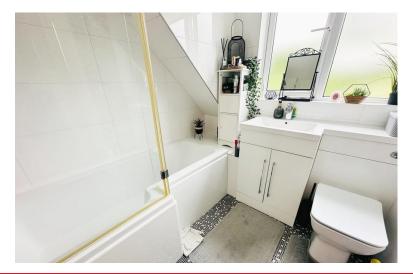

#### **BATHROOM**

6' 2" x 6' 10" (1.9m x 2.1m) Modern bathroom suite with P shape bath and shower over with glass screen. Low level WC and wash hand basin. Vinyl flooring, radiator and double glazed window to rear.