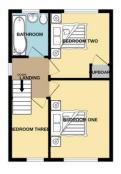

# FIRST FLOOR

Landing with doors to all bedrooms. Ceiling light point, loft hatch and window to side.

# MASTER BEDROOM

13' 1" x 10' 2" (4.0m x 3.1m) Good size double bedroom with double glazed window to front, ceiling light point and radiator.

#### **BEDROOM TWO**

10' 2" x 10' 2" ( $3.1m \times 3.1m$ ) Good size double bedroom with double glazed window to rear, ceiling light point and radiator.

# **BEDROOM THREE**

9' 10" x 6' 6" (3.0m x 2.0m) Single bedroom with double glazed window to front, ceiling light point and radiator.

#### **BATHROOM**

6' 2" x 6' 10" (1.9m x 2.1m) Modern bathroom suite with P shape bath and shower over with glass screen. Low level WC and wash hand basin. Vinyl flooring, radiator and double glazed window to rear.