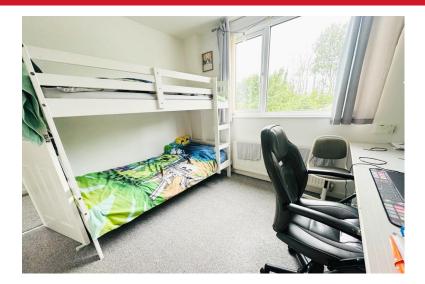

# **BEDROOM THREE**

9' 10" x 6' 6" (3.0m x 2.0m) Single bedroom with double glazed window to front, ceiling light point and radiator.