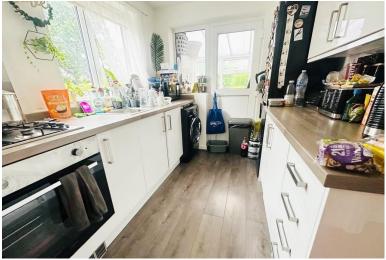

# KITCHEN

11' 5" x 7' 2" (3.5m x 2.2m) Modern fitted kitchen in white gloss with contrasting beech worktops. single electric oven and gas hob, space for washing machine and fridge/freezer. UPVc door to garden room, double glazed window to side.