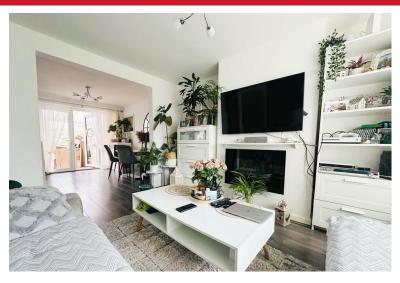

#### LOUNGE

13' 5" x 10' 5" (4.1m x 3.2m) Spacious, bright lounge opening to the dining room, double glazed window to front, ceiling light point and radiator.

# DINING ROOM

8' 10" x 10' 9" (2.7m x 3.3m) Leading from the lounge with double glazed patio doors to the garden room, ceiling light point and radiator.