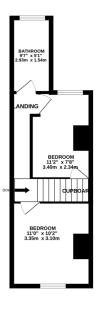

## Phillips George

GROUND FLOOR 315 sq.ft. (29.2 sq.m.) approx

1ST FLOOR 289 sq.ft. (26.9 sq.m.) approx

TOTAL FLOOR AREA: 604 sq.ft. (56.1 sq.m.) approx. every attempt has been made to ensure the accuracy of the flooplan contained here, measurements is virtudemi, concert and any other terms are explorational and on engenoliability is blain to any error, includent and any other terms are explorational and on engenoliability is blain to any error, other purchaser. The toerkoles, systems and applicates show have not been tested and no guarantee is to the expensitivity or efficiency can be given.