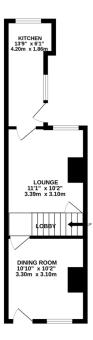

## Phillips George

GROUND FLOOR 315 sq.ft. (29.2 sq.m.) approx

1ST FLOOR 289 sq.ft. (26.9 sq.m.) approx

TOTAL FLOOR AREA: 604 sq.ft. (56.1 sq.m.) approx. every attempt has been made to ensure the accuracy of the flooplan contained here, measurements is virtudemi, concert and any other terms are explorational and on engenoliability is blain to any error, includent and any other terms are explorational and on engenoliability is blain to any error, other purchaser. The toerkoles, systems and applicates show have not been tested and no guarantee is to the expensitivity or efficiency can be given.