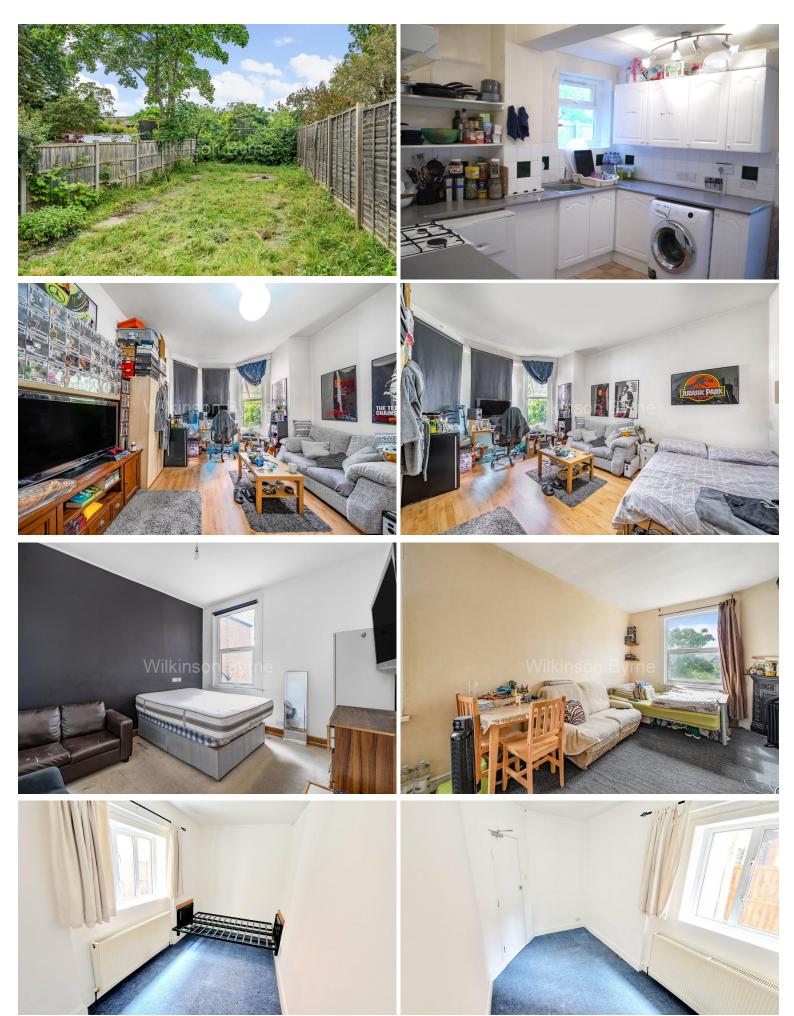

## £850,000 FREEHOLD

This 4-bedroom 3 Reception Edwardian house, was operating as a highly profitable 7 bed HMO (House in Multiple Occupation) situated in the desirable Bowes Park area of North London. This impressive property brings in a substantial monthly income in excess of £5,000, making it a perfect investment opportunity for discerning buyers seeking steady rental returns plus strong potential for long-term capital growth. Further benefitting from off street parking and an 87' Garden, this house has the potential to be changed back to its original glory of one residence and to be extended to realise its full potential. Don't miss this unique opportunity to own a home in one of North London's most desirable areas. Whether you're looking for a spacious family residence or a property with potential for growth, this house in Bowes Park is an ideal choice.