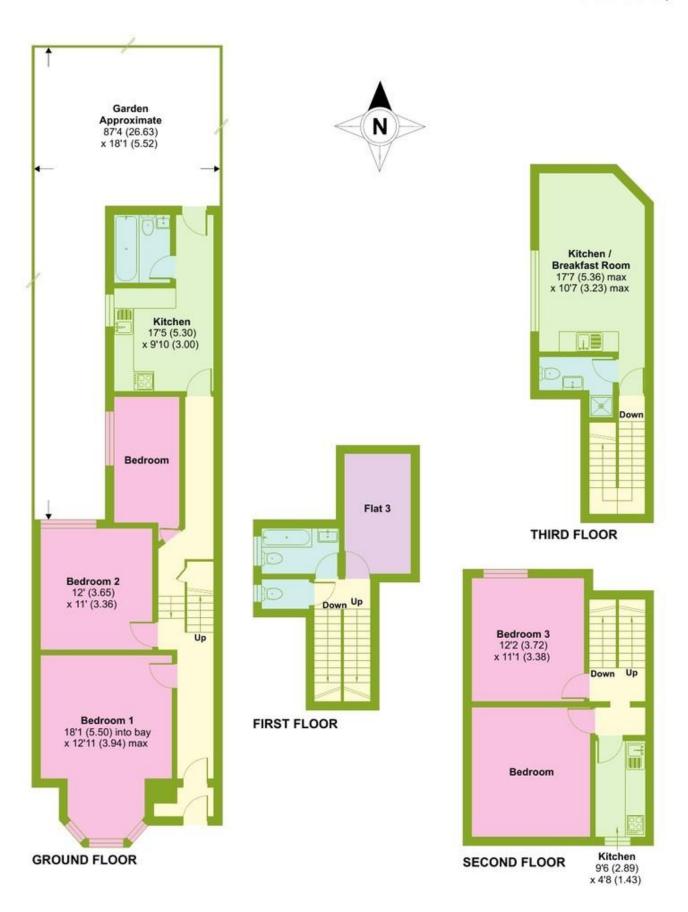

## Palmerston Road, London, N22

Approximate Area = 1697 sq ft / 157.6 sq m

For identification only - Not to scale

Bounds Green Office
3 Latham Court
Brownlow Road
London N11 2ES
0208 - 365 - 8900
boundsgreen@wilkinsonbyrne.com