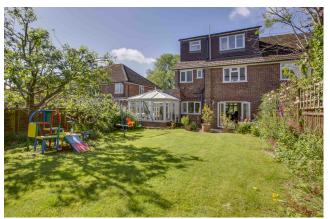

The rear garden is mainly laid to lawn and offers a high degree of privacy being totally enclosed to all boundaries. There is a variety of mature well-established plants, flowers, fruit trees and shed. Little Chalfont Office Nightingales Corner Burtons Lane Little Chalfont Buckinghamshire HP7 9PY