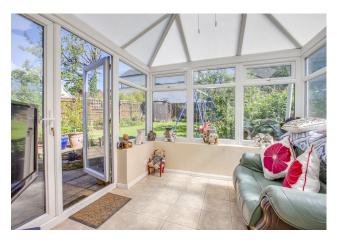

Guide Price: £850,000

The Property: The property is approached via a drive with parking for several cars. The gardens to the front are mainly laid to lawn with mature hedges. Entering the property through the porch, the hallway has an under-stair storage cupboard and stairs to the first floor landing. The sitting room features a bay fronted window aspect to front. This room opens into the spacious dining room in turn opening onto the rear garden. The kitchen benefits an ample range of base and eye level units with laminate work surfaces. Appliances include integrated dishwasher an fridge/freeze. opening leading to a utility area and conservatory. Utility with door leading to garage containing a car lift potentially allowing two car storage. Appliances include integrated an dishwasher fridge/freezer.