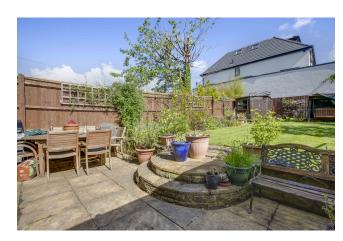

The rear garden is mainly laid to lawn and offers a high degree of privacy being totally enclosed to all boundaries. There is a variety of mature well-established plants, flowers, fruit trees and shed. Little Chalfont Office Nightingales Corner Burtons Lane Little Chalfont Buckinghamshire HP7 9PY