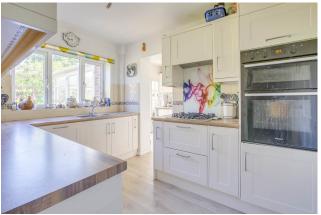

Guide Price: £850,000

The Property: The property is approached via a drive with parking for several cars. The gardens to the front are mainly laid to lawn with mature hedges. Entering the property through the porch, the hallway has an under-stair storage cupboard and stairs to the first floor landing. The sitting room features a bay fronted window aspect to front. This room opens into the spacious dining room in turn opening onto the rear garden. The kitchen benefits an ample range of base and eye level units with laminate work surfaces. Appliances include integrated dishwasher an fridge/freeze. opening leading to a utility area and conservatory. Utility with door leading to garage containing a car lift potentially allowing two car storage. Appliances include integrated an dishwasher fridge/freezer.