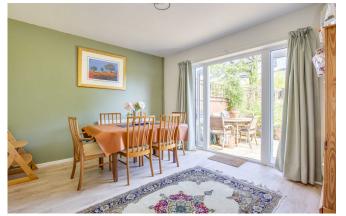

Guide Price: £850,000

The Property: The property is approached via a drive with parking for several cars. The gardens to the front are mainly laid to lawn with mature hedges. Entering the property through the porch, the hallway has an under-stair storage cupboard and stairs to the first floor landing. The sitting room features a bay fronted window aspect to front. This room opens into the spacious dining room in turn opening onto the rear garden. The kitchen benefits an ample range of base and eye level units with laminate work surfaces. Appliances include integrated dishwasher an fridge/freeze. opening leading to a utility area and conservatory. Utility with door leading to garage containing a car lift potentially allowing two car storage. Appliances include integrated an dishwasher fridge/freezer.