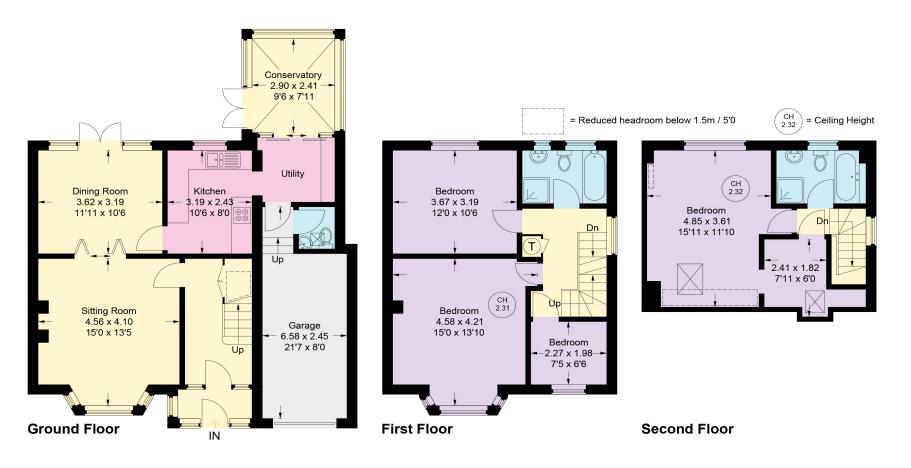

#### **Bedford Avenue**

Approximate Gross Internal Area = 156.1 sq m / 1680 sq ft

Floor Plan produced for Wilson Heal by Media Arcade ©.

Illustration for identification purposes only. Window and door openings are approximate. Whilst every attempt is made to assure accuracy in the preparation of this plan, please check all dimensions, shapes and compass bearings before making any decisions reliant upon them.