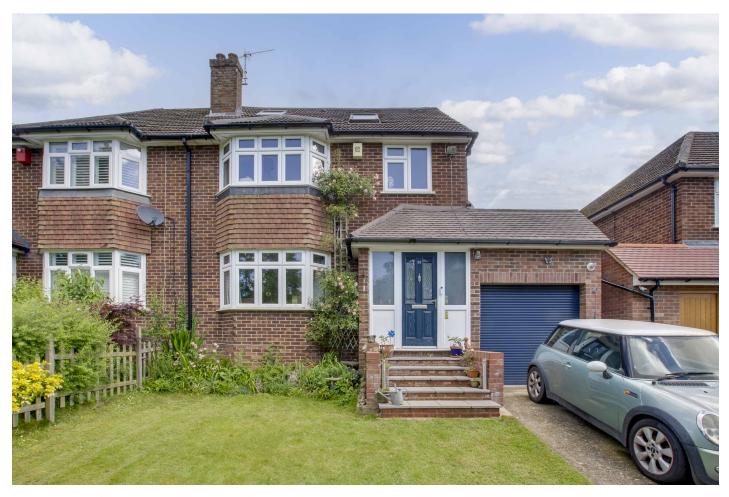

Spacious extended four bedroom semi detached family home situated within a short walk of the Metropolitan & Main line station, village shops and highly regarded schools. Offering versatile accommodation, with excellent potential for further extension, benefits include entrance porch and hall, two reception rooms, sitting room and dining room, three large double bedrooms and a single bedroom, two bathrooms, Private enclosed garden, garage.

Guide Price: £850,000

The Property: The property is approached via a drive with parking for several cars. The gardens to the front are mainly laid to lawn with mature hedges. Entering the property through the porch, the hallway has an under-stair storage cupboard and stairs to the first floor landing. The sitting room features a bay fronted window aspect to front. This room opens into the spacious dining room in turn opening onto the rear garden. The kitchen benefits an ample range of base and eye level units with laminate work surfaces. Appliances include integrated dishwasher an fridge/freeze. opening leading to a utility area and conservatory. Utility with door leading to garage containing a car lift potentially allowing two car storage. Appliances include integrated an dishwasher fridge/freezer.