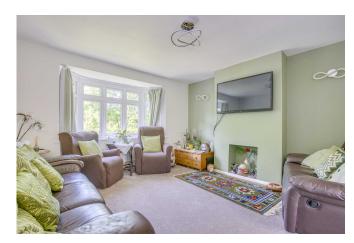

Guide Price: £850,000

The Property: The property is approached via a drive with parking for several cars. The gardens to the front are mainly laid to lawn with mature hedges. Entering the property through the porch, the hallway has an under-stair storage cupboard and stairs to the first floor landing. The sitting room features a bay fronted window aspect to front. This room opens into the spacious dining room in turn opening onto the rear garden. The kitchen benefits an ample range of base and eye level units with laminate work surfaces. Appliances include integrated dishwasher an fridge/freeze. opening leading to a utility area and conservatory. Utility with door leading to garage containing a car lift potentially allowing two car storage. Appliances include integrated an dishwasher fridge/freezer.