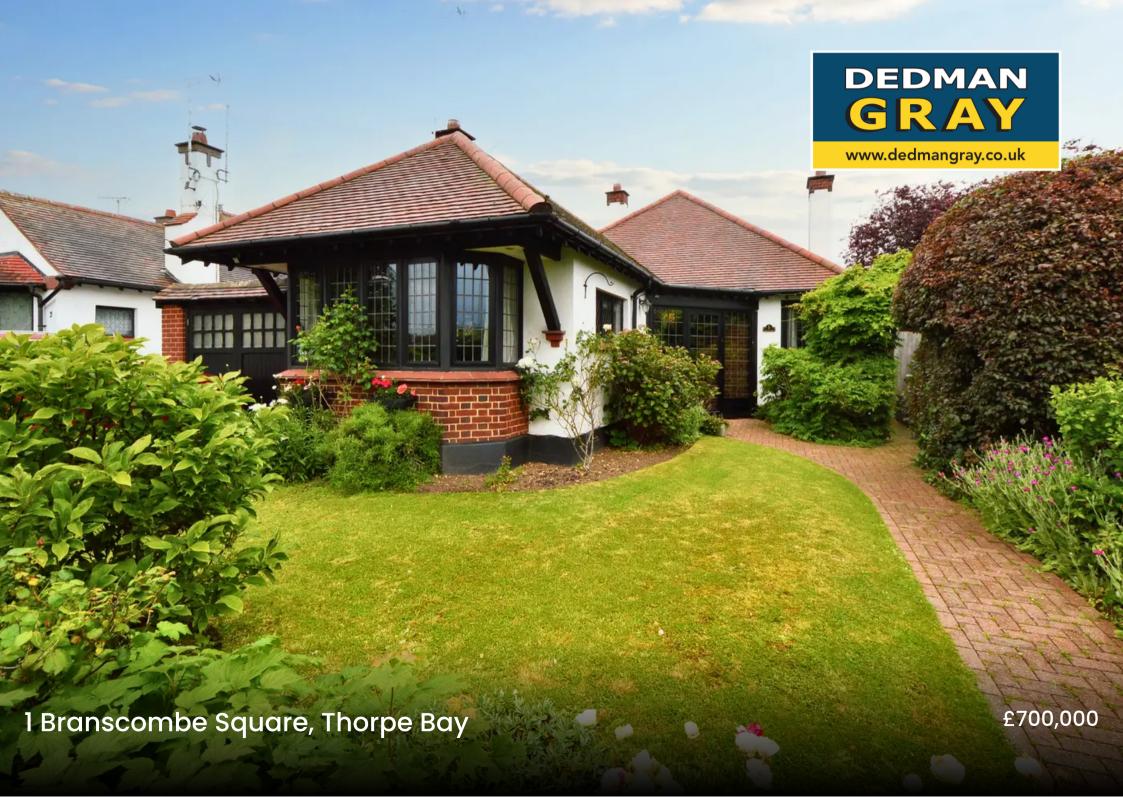

Charming 'Goldsworthy' bungalow with stunning views of Branscombe Square Green. Featuring 2 bedrooms, 2 reception rooms, fitted kitchen, modern bathroom, garage, and spacious rear garden. Close to Thorpe Bay Train Station. Ideal for relaxation and entertainment.

Council Tax band: E

Tenure: Freehold

EPC Energy Efficiency Rating: E

- Detached Two Bedroom 'Goldsworthy' Bungalow
- Two Large Reception Rooms
- Fitted Kitchen with Integrated Appliances
- Four-Piece Family Bathroom
- Generously Sized Rear Garden with Brick Built Pond
- Garage with Power and Lighting
- Close Proximity to Thorpe Bay Train Station
- stunning views of the quiet Branscombe Square Green

# FRONT GARDEN

Attractive front garden laid to lawn, block paved pathway, concrete driveway with space for one vehicle.