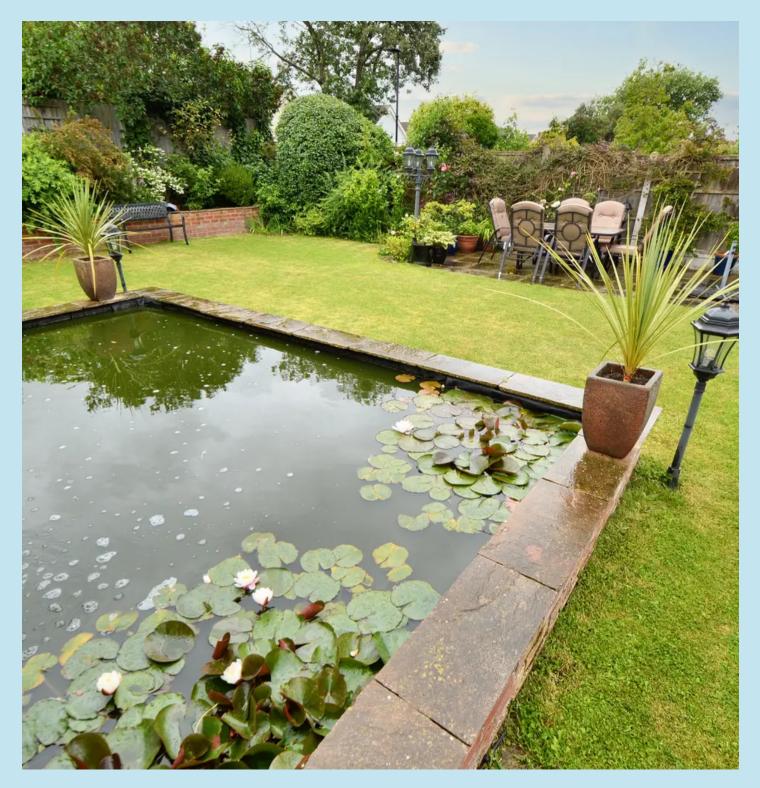

# GARDEN

Great size rear garden laid to lawn, brick built plumbed pond, block paved patio entertainment area, shrubs and flower beds, side access.