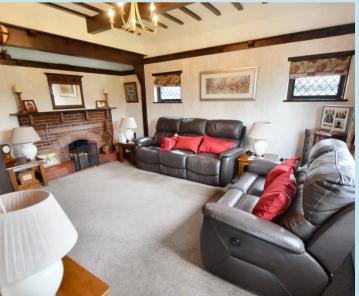

#### Lounge

Carpet flooring, radiator, double glazed windows to side aspect, double glazed window to rear aspect, single glazed door leading to dining area, brick built feature fireplace, exposed wooden beams, pendant lighting.