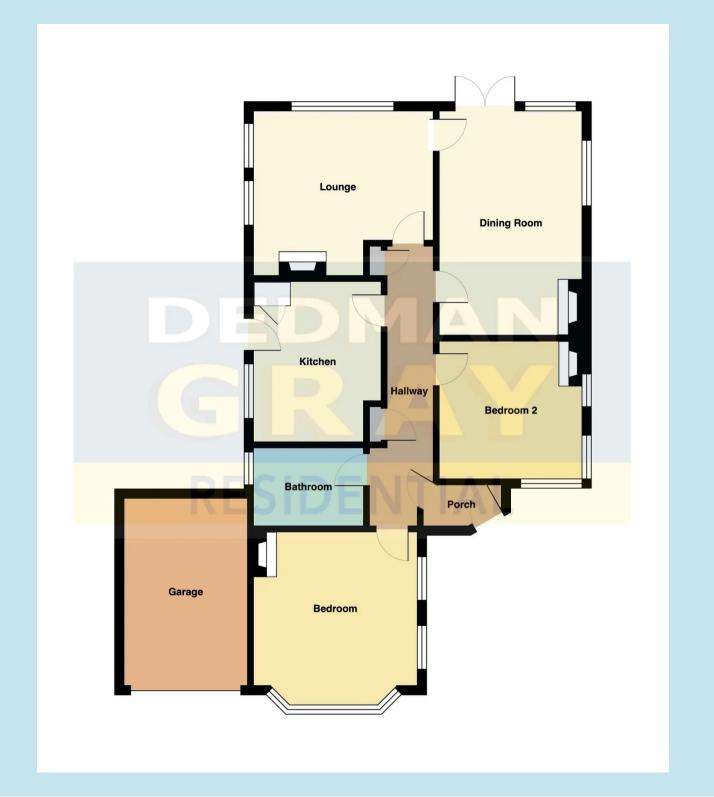

#### **Entrance**

Porch area with tiled flooring, wooden door leading to entrance hall, carpet flooring, radiators, storage cupboards, exposed wooden beams, loft access, pendant lighting.

#### Lounge

Carpet flooring, radiator, double glazed windows to side aspect, double glazed window to rear aspect, single glazed door leading to dining area, brick built feature fireplace, exposed wooden beams, pendant lighting.

#### Kitchen

13' 9" x 8' 4" (4.19m x 2.54m)

Wood effect flooring, double glazed window to side aspect, double glazed door leading to side aspect, base & wall units, marble effect work surface incorporating ceramic sink & drainer, 5 point gas hob with extractor over, integrated 'SIEMENS' oven, integrated dishwasher, space for fridge freezer, storage cupboard with space for washing machine, tiled splash back, spotlight lighting.

### **Dining Room**

18' 10" x 11' 5" (5.74m x 3.48m)

Wooden flooring, double glazed french doors to rear aspect, double glazed window to side aspect, double glazed window to rear aspect, radiator, brick built feature fireplace, pendant lighting.

#### Bedroom 1

15' 6" x 12' 9" (4.72m x 3.89m)

Carpet flooring, double glazed bay window to front aspect, double glazed window to side aspect, radiator, brick built feature fireplace, exposed wooden beams, pendant lighting.

#### Bedroom 2

12' 4" x 10' 4" (3.76m x 3.15m)

Wooden flooring, radiator, double glazed window to front aspect, double glazed window to side aspect, double glazed obscure window to side aspect, brick built feature fireplace, pendant lighting.

#### **Bathroom**

8' 9" x 6' 6" (2.67m x 1.98m)

Wooden flooring, double glazed obscure window to side aspect, radiator, hand basin, shower cubicle, panelled bath, W/C, tiled walls, extractor, spotlight lighting.

# GARAGE

Single Garage

Up and over door, electric and power supplied.