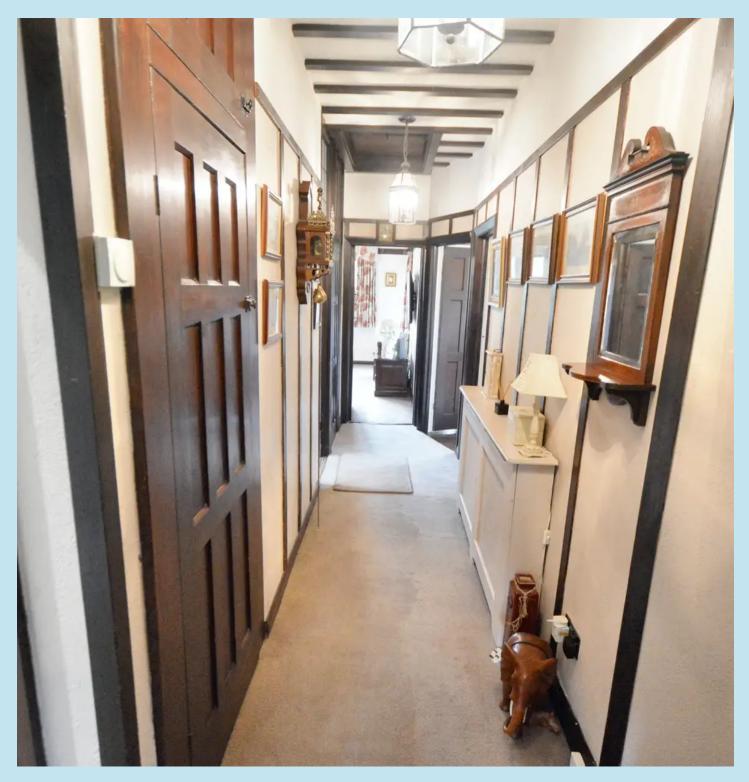

#### **Entrance**

Porch area with tiled flooring, wooden door leading to entrance hall, carpet flooring, radiators, storage cupboards, exposed wooden beams, loft access, pendant lighting.