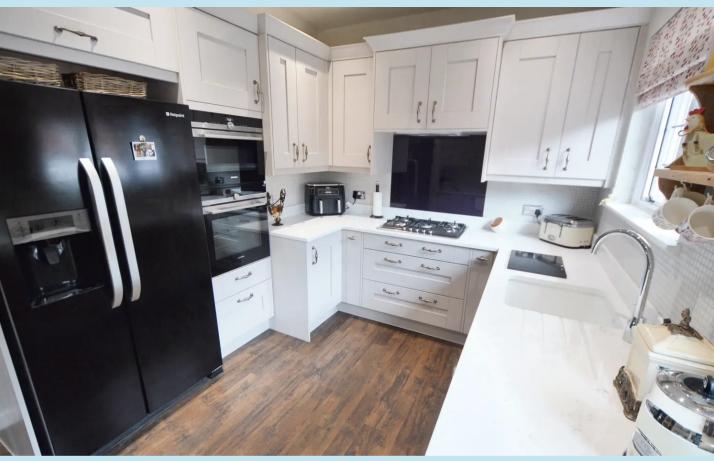

#### Kitchen

13' 9" x 8' 4" (4.19m x 2.54m)

Wood effect flooring, double glazed window to side aspect, double glazed door leading to side aspect, base & wall units, marble effect work surface incorporating ceramic sink & drainer, 5 point gas hob with extractor over, integrated 'SIEMENS' oven, integrated dishwasher, space for fridge freezer, storage cupboard with space for washing machine, tiled splash back, spotlight lighting.