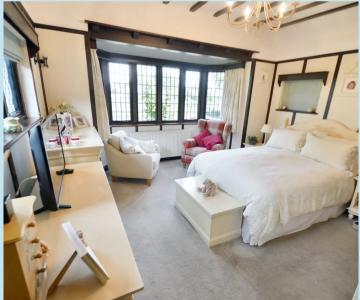

#### Bedroom 1

15' 6" x 12' 9" (4.72m x 3.89m)

Carpet flooring, double glazed bay window to front aspect, double glazed window to side aspect, radiator, brick built feature fireplace, exposed wooden beams, pendant lighting.

#### Bedroom 2

12' 4" x 10' 4" (3.76m x 3.15m)

Wooden flooring, radiator, double glazed window to front aspect, double glazed window to side aspect, double glazed obscure window to side aspect, brick built feature fireplace, pendant lighting.