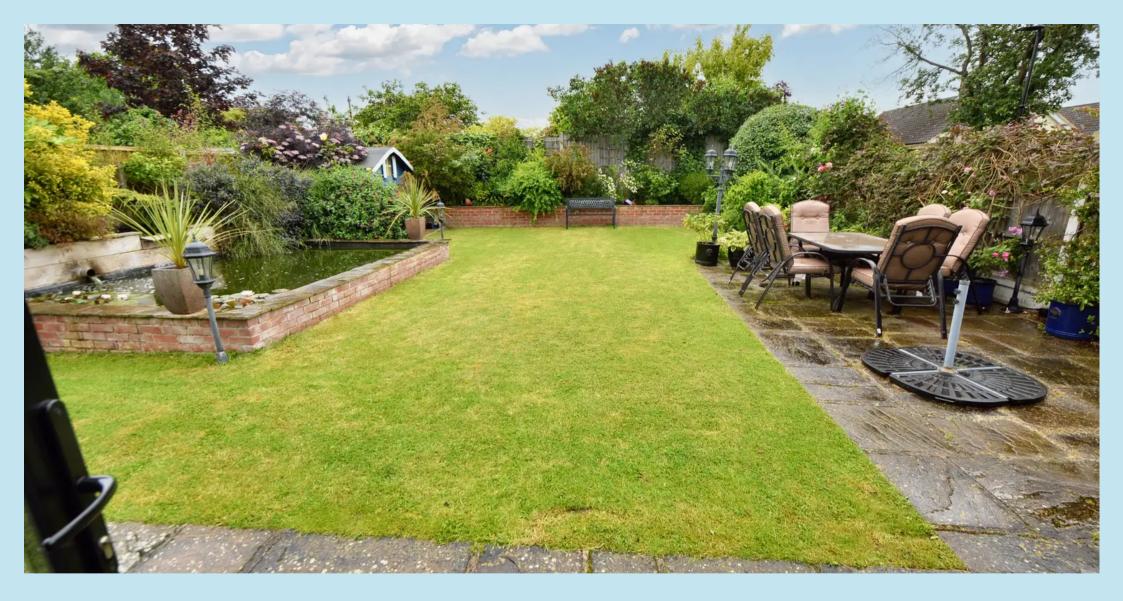

# GARDEN

Great size rear garden laid to lawn, brick built plumbed pond, block paved patio entertainment area, shrubs and flower beds, side access.