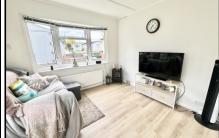

### 1 Bedroom Park Home approx 24' x 10'

Accommodation & approximate room dimensions:

- Tingdene Mulso 1994
- Kitchen: approx 7'6" x 4'9". Range of floor and wall cupboards. Washing machine. Integrated fridge. Wall mounted combination gas boiler. Extractor fan. Archway to:
- Lounge: approx 9'6" x 8'9". External door to side garden. Bay window.
- Bedroom: approx 9'6" x 8'1". Fitted wardrobe and dresser unit.
- Shower Room: Modern suite comprising corner shower cubicle with thermostatic shower. Vanity wash basin & WC.
- Gas Central Heating (system untested)
- PVCu Double-Glazing
- Parking on rental basis subject to availability
- Delightful Garden laid to lawn with paved patio area.
- Age Restriction 50+ Pets Considered
- Popular Residential Park close to local amenities & riverside walks. Ideal location between Christchurch & Bournemouth Town Centre. Close to Bournemouth Hospital, major supermarkets, bus & rail links.