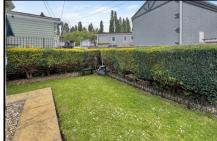

### 1 Bedroom Park Home approx 24' x 10'

Accommodation & approximate room dimensions:

- Tingdene Mulso 1994
- Kitchen: approx 7'6" x 4'9". Range of floor and wall cupboards. Washing machine. Integrated fridge. Wall mounted combination gas boiler. Extractor fan. Archway to:
- Lounge: approx 9'6" x 8'9". External door to side garden. Bay window.
- Bedroom: approx 9'6" x 8'1". Fitted wardrobe and dresser unit.
- Shower Room: Modern suite comprising corner shower cubicle with thermostatic shower. Vanity wash basin & WC.
- Gas Central Heating (system untested)
- PVCu Double-Glazing
- Parking on rental basis subject to availability
- Delightful Garden laid to lawn with paved patio area.
- Age Restriction 50+ Pets Considered
- Popular Residential Park close to local amenities & riverside walks. Ideal location between Christchurch & Bournemouth Town Centre. Close to Bournemouth Hospital, major supermarkets, bus & rail links.