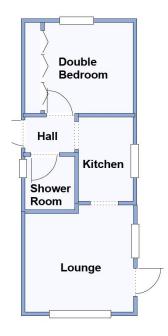

## 52 Iford Bridge Park, Old Bridge Road, Iford, Bournemouth. BH6 5RQ

This drawing has been prepared for diagrammatic purpose only. Not to scale

### 1 Bedroom Park Home approx 24' x 10'

Accommodation & approximate room dimensions:

- Tingdene Mulso 1994
- Kitchen: approx 7'6" x 4'9". Range of floor and wall cupboards. Washing machine. Integrated fridge. Wall mounted combination gas boiler. Extractor fan. Archway to:
- Lounge: approx 9'6" x 8'9". External door to side garden. Bay window.
- Bedroom: approx 9'6" x 8'1". Fitted wardrobe and dresser unit.
- Shower Room: Modern suite comprising corner shower cubicle with thermostatic shower. Vanity wash basin & WC.
- Gas Central Heating (system untested)
- PVCu Double-Glazing
- Parking on rental basis subject to availability
- Delightful Garden laid to lawn with paved patio area.
- Age Restriction 50+ Pets Considered
- Popular Residential Park close to local amenities & riverside walks. Ideal location between Christchurch & Bournemouth Town Centre. Close to Bournemouth Hospital, major supermarkets, bus & rail links.