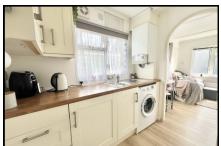

### 1 Bedroom Park Home approx 24' x 10'

Accommodation & approximate room dimensions:

- Tingdene Mulso 1994
- Kitchen: approx 7'6" x 4'9". Range of floor and wall cupboards. Washing machine. Integrated fridge. Wall mounted combination gas boiler. Extractor fan. Archway to:
- Lounge: approx 9'6" x 8'9". External door to side garden. Bay window.
- Bedroom: approx 9'6" x 8'1". Fitted wardrobe and dresser unit.
- Shower Room: Modern suite comprising corner shower cubicle with thermostatic shower. Vanity wash basin & WC.
- Gas Central Heating (system untested)
- PVCu Double-Glazing
- Parking on rental basis subject to availability
- Delightful Garden laid to lawn with paved patio area.
- Age Restriction 50+ Pets Considered
- Popular Residential Park close to local amenities & riverside walks. Ideal location between Christchurch & Bournemouth Town Centre. Close to Bournemouth Hospital, major supermarkets, bus & rail links.