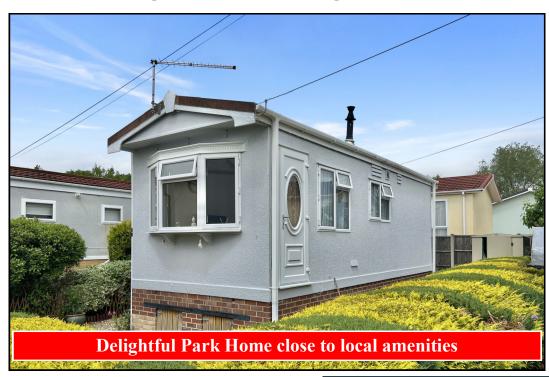

## 52 Iford Bridge Park, Old Bridge Road, Iford, Bournemouth. BH6 5RQ

This drawing has been prepared for diagrammatic purpose only. Not to scale

### 1 Bedroom Park Home approx 24' x 10'

Accommodation & approximate room dimensions:

- Tingdene Mulso 1994
- Kitchen: approx 7'6" x 4'9". Range of floor and wall cupboards. Washing machine. Integrated fridge. Wall mounted combination gas boiler. Extractor fan. Archway to:
- Lounge: approx 9'6" x 8'9". External door to side garden. Bay window.
- Bedroom: approx 9'6" x 8'1". Fitted wardrobe and dresser unit.
- Shower Room: Modern suite comprising corner shower cubicle with thermostatic shower. Vanity wash basin & WC.
- Gas Central Heating (system untested)
- PVCu Double-Glazing
- Parking on rental basis subject to availability
- Delightful Garden laid to lawn with paved patio area.
- Age Restriction 50+ Pets Considered
- Popular Residential Park close to local amenities & riverside walks. Ideal location between Christchurch & Bournemouth Town Centre. Close to Bournemouth Hospital, major supermarkets, bus & rail links.

# Popular 'Pet Friendly' Park

Pitch Fee: approx £197.00 per cal month Subject to Annual Review Council Tax Band: 'A' Tenure: 198

**Tenure: 1983 Mobile Homes Act Agreement** 