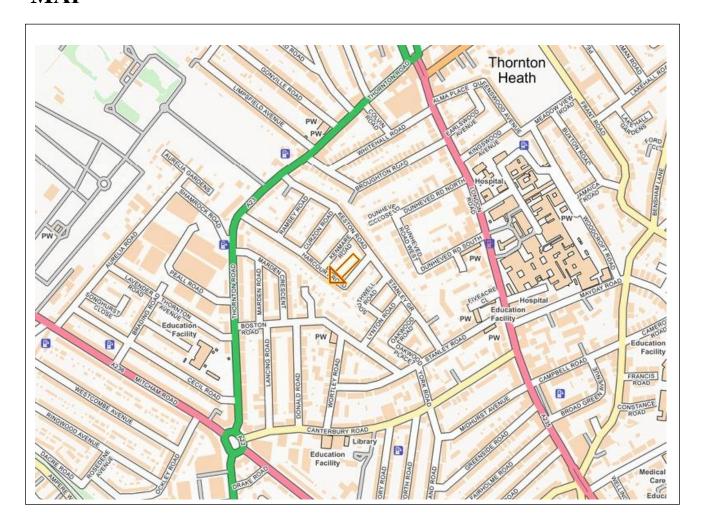

This property benefits from gas central heating, double glazed windows, and new carpets throughout. Located on a quiet road, it is only a few minutes' walk to Croydon University Hospital. As you go down the street, a short distance away, you will find the main road A23 Thornton Road (Thornton Heath Pond), which provides access to a local Sainsbury's, local shops, and is only a 10-minute walk to many superstores in Purley Way, including warehouses such as Ikea, B&Q, and Matalan Store, as well as Ampere Way Tram Stop.

The property is only 2 minutes away from the main Thornton Heath Bus Station and a 15-minute walk to Thornton Heath British Rail Station and West Croydon British Rail Station. It is close to Croydon town centre and has excellent transport links.

#### **MAP**

Croydon Branch: 292 London Road, Croydon, Surrey, CR0 2TG

**Tel:** 020 8684 6677 **Mob:** 07540 874 532 **Fax:** 0872 115 6090 **Email:** info@crownlets4u.co.uk