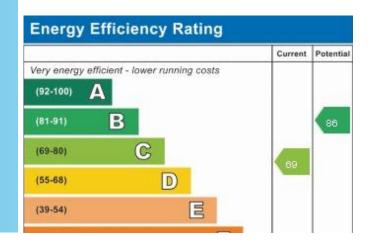

## May Place, Fenton, Stoke-on-Trent

Mid Terraced House, 2 bedroom, 1 bathroom

£695 pcm

Date available: 31st January 2025

Deposit: £801 Unfurnished

Council Tax band: A

- Mid terraced house
- 2 Reception rooms
- Kitchen
- Bathroom
- 2 Double bedrooms
- Small rear garden
- Council tax band A