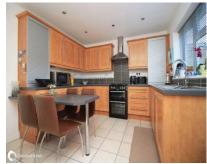

#### The Property

Move straight in! This property is in a quiet cul-de-sac in the sought after village of Cliffsend, close to Pegwell Bay and within walking distance of the newly opened Parkway station. This well presented house offers plenty of living space downstairs as well as good sized double bedrooms, with an en-suite shower room to the master bedroom and large family bathroom upstairs. Downstairs is a large welcoming hallway, a large lounge facing the front of the property looking out to the cul-de-sac and a downstairs cloakroom. To the rear is a good size kitchen which has integrated appliances and a water softener, there is also a utility room and doors leading to the rear garden. To the front there is a lawned garden and a driveway leading to the brick built garage. To the rear there is an enclosed walled garden. The house is understood to have an ADSL broadband connection. Call us to arrange your viewing!

#### Accommodation

| GROUND FLOOR:       |                                                          |
|---------------------|----------------------------------------------------------|
| Hallway             |                                                          |
| Lounge / diner:     | 24'8" (7.52m) x 14'6" (4.42m) narrowing to 12'3" (3.73m) |
| Kitchen:            | 12'1" (3.68m) x 11'5" (3.48m)                            |
| Utility room        |                                                          |
| Cloakroom           |                                                          |
| FIRST FLOOR:        |                                                          |
| Bedroom:            | 14'2" (4.32m) x 12'7" (3.84m)                            |
| En-suite shower roo | m                                                        |
| Bedroom:            | 14'3" (4.34m) x 11'5" (3.48m)                            |
| Bedroom:            | 11'3" (3.43m) x 10'5" (3.17m)                            |
| Bathroom:           | 9'4" (2.84m) x 6'8" (2.03m)                              |
| OUTSIDE:            |                                                          |
| Front garden, drive | vay & leading to garage                                  |
| Rear enclosed walle | d garden                                                 |
|                     |                                                          |