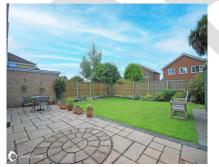

#### The Property

Move straight in! This property is in a quiet cul-de-sac in the sought after village of Cliffsend, close to Pegwell Bay and within walking distance of the newly opened Parkway station. This well presented house offers plenty of living space downstairs as well as good sized double bedrooms, with an en-suite shower room to the master bedroom and large family bathroom upstairs. Downstairs is a large welcoming hallway, a large lounge facing the front of the property looking out to the cul-de-sac and a downstairs cloakroom. To the rear is a good size kitchen which has integrated appliances and a water softener, there is also a utility room and doors leading to the rear garden. To the front there is a lawned garden and a driveway leading to the brick built garage. To the rear there is an enclosed walled garden. The house is understood to have an ADSL broadband connection. Call us to arrange your viewing!

#### Accommodation

| GROUND FLOOR:       |                                                          |
|---------------------|----------------------------------------------------------|
| Hallway             |                                                          |
| Lounge / diner:     | 24'8" (7.52m) x 14'6" (4.42m) narrowing to 12'3" (3.73m) |
| Kitchen:            | 12'1" (3.68m) x 11'5" (3.48m)                            |
| Utility room        |                                                          |
| Cloakroom           |                                                          |
| FIRST FLOOR:        |                                                          |
| Bedroom:            | 14'2" (4.32m) x 12'7" (3.84m)                            |
| En-suite shower roo | m                                                        |
| Bedroom:            | 14'3" (4.34m) x 11'5" (3.48m)                            |
| Bedroom:            | 11'3" (3.43m) x 10'5" (3.17m)                            |
| Bathroom:           | 9'4" (2.84m) x 6'8" (2.03m)                              |
| OUTSIDE:            |                                                          |
| Front garden, drive | vay & leading to garage                                  |
| Rear enclosed walle | d garden                                                 |
|                     |                                                          |