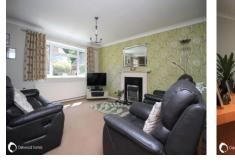

#### The Property

Move straight in! This property is in a quiet cul-de-sac in the sought after village of Cliffsend, close to Pegwell Bay and within walking distance of the newly opened Parkway station. This well presented house offers plenty of living space downstairs as well as good sized double bedrooms, with an en-suite shower room to the master bedroom and large family bathroom upstairs. Downstairs is a large welcoming hallway, a large lounge facing the front of the property looking out to the cul-de-sac and a downstairs cloakroom. To the rear is a good size kitchen which has integrated appliances and a water softener, there is also a utility room and doors leading to the rear garden. To the front there is a lawned garden and a driveway leading to the brick built garage. To the rear there is an enclosed walled garden. The house is understood to have an ADSL broadband connection. Call us to arrange your viewing!

#### Accommodation

| GROUND FLOOR:       |                                                          |
|---------------------|----------------------------------------------------------|
| Hallway             |                                                          |
| Lounge / diner:     | 24'8" (7.52m) x 14'6" (4.42m) narrowing to 12'3" (3.73m) |
| Kitchen:            | 12'1" (3.68m) x 11'5" (3.48m)                            |
| Utility room        |                                                          |
| Cloakroom           |                                                          |
| FIRST FLOOR:        |                                                          |
| Bedroom:            | 14'2" (4.32m) x 12'7" (3.84m)                            |
| En-suite shower roo | m                                                        |
| Bedroom:            | 14'3" (4.34m) x 11'5" (3.48m)                            |
| Bedroom:            | 11'3" (3.43m) x 10'5" (3.17m)                            |
| Bathroom:           | 9'4" (2.84m) x 6'8" (2.03m)                              |
| OUTSIDE:            |                                                          |
| Front garden, drive | vay & leading to garage                                  |
| Rear enclosed walle | d garden                                                 |
|                     |                                                          |