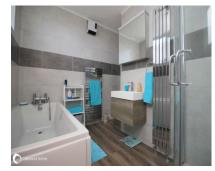

#### Accommodation

| GROUND FLOOR:       |                                                          |
|---------------------|----------------------------------------------------------|
| Hallway             |                                                          |
| Lounge / diner:     | 24'8" (7.52m) x 14'6" (4.42m) narrowing to 12'3" (3.73m) |
| Kitchen:            | 12'1" (3.68m) x 11'5" (3.48m)                            |
| Utility room        |                                                          |
| Cloakroom           |                                                          |
| FIRST FLOOR:        |                                                          |
| Bedroom:            | 14'2" (4.32m) x 12'7" (3.84m)                            |
| En-suite shower roo | m                                                        |
| Bedroom:            | 14'3" (4.34m) x 11'5" (3.48m)                            |
| Bedroom:            | 11'3" (3.43m) x 10'5" (3.17m)                            |
| Bathroom:           | 9'4" (2.84m) x 6'8" (2.03m)                              |
| OUTSIDE:            |                                                          |
| Front garden, drive | vay & leading to garage                                  |
| Rear enclosed walle | d garden                                                 |
|                     |                                                          |