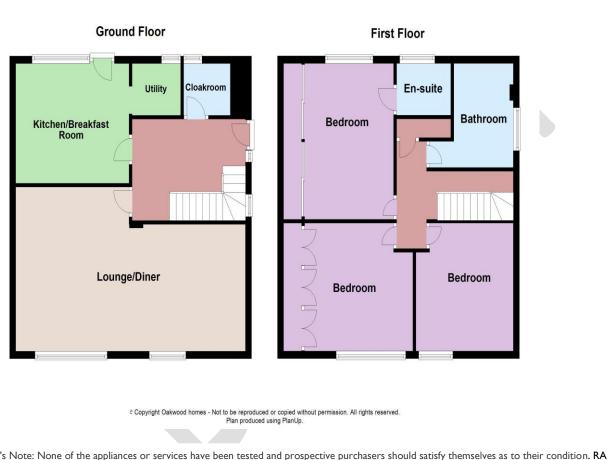

#### Accommodation

| GROUND FLOOR:       |                                                          |
|---------------------|----------------------------------------------------------|
| Hallway             |                                                          |
| Lounge / diner:     | 24'8" (7.52m) x 14'6" (4.42m) narrowing to 12'3" (3.73m) |
| Kitchen:            | 12'1" (3.68m) x 11'5" (3.48m)                            |
| Utility room        |                                                          |
| Cloakroom           |                                                          |
| FIRST FLOOR:        |                                                          |
| Bedroom:            | 14'2" (4.32m) x 12'7" (3.84m)                            |
| En-suite shower roo | m                                                        |
| Bedroom:            | 14'3" (4.34m) x 11'5" (3.48m)                            |
| Bedroom:            | 11'3" (3.43m) x 10'5" (3.17m)                            |
| Bathroom:           | 9'4" (2.84m) x 6'8" (2.03m)                              |
| OUTSIDE:            |                                                          |
| Front garden, drive | vay & leading to garage                                  |
| Rear enclosed walle | d garden                                                 |
|                     |                                                          |