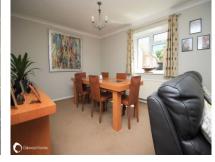

#### The Property

Move straight in! This property is in a quiet cul-de-sac in the sought after village of Cliffsend, close to Pegwell Bay and within walking distance of the newly opened Parkway station. This well presented house offers plenty of living space downstairs as well as good sized double bedrooms, with an en-suite shower room to the master bedroom and large family bathroom upstairs. Downstairs is a large welcoming hallway, a large lounge facing the front of the property looking out to the cul-de-sac and a downstairs cloakroom. To the rear is a good size kitchen which has integrated appliances and a water softener, there is also a utility room and doors leading to the rear garden. To the front there is a lawned garden and a driveway leading to the brick built garage. To the rear there is an enclosed walled garden. The house is understood to have an ADSL broadband connection. Call us to arrange your viewing!

#### Accommodation

| GROUND FLOOR:       |                                                          |
|---------------------|----------------------------------------------------------|
| Hallway             |                                                          |
| Lounge / diner:     | 24'8" (7.52m) x 14'6" (4.42m) narrowing to 12'3" (3.73m) |
| Kitchen:            | 12'1" (3.68m) x 11'5" (3.48m)                            |
| Utility room        |                                                          |
| Cloakroom           |                                                          |
| FIRST FLOOR:        |                                                          |
| Bedroom:            | 14'2" (4.32m) x 12'7" (3.84m)                            |
| En-suite shower roo | m                                                        |
| Bedroom:            | 14'3" (4.34m) x 11'5" (3.48m)                            |
| Bedroom:            | 11'3" (3.43m) x 10'5" (3.17m)                            |
| Bathroom:           | 9'4" (2.84m) x 6'8" (2.03m)                              |
| OUTSIDE:            |                                                          |
| Front garden, drive | vay & leading to garage                                  |
| Rear enclosed walle | d garden                                                 |
|                     |                                                          |