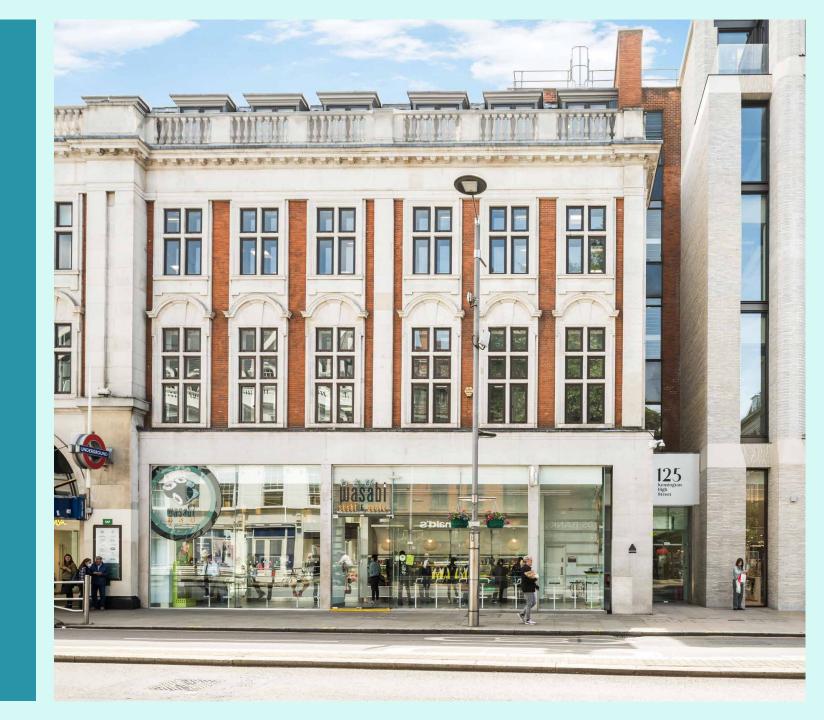

# 125 Kensington High Street

### Location

The building is immediately above High Street Kensington station which is served by the Circle & District Lines. Numerous bus routes also serve the area.

#### **Description:**

Newly refurbished Offices to Let on top of Kensington High Street Station & Kensington Arcade. Available now. A Landlord Cat A+ fitted package is available upon request (premium rent applies); details upon inquiry.