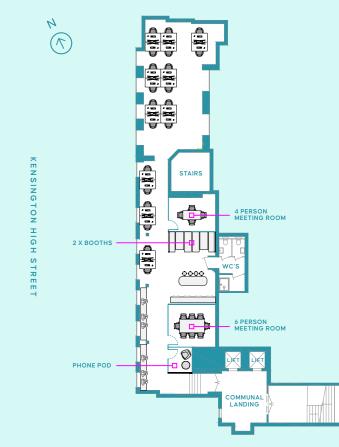

#### Building Insurance:

Upon application

3RD FLOOR OFFICE:

2,297 SQ FT 213.4 SQ M

- Newly Refurbished Reception
- Air Conditioning
- Private WCs & Shower
- Capped Off Services
- Excellent Natural Light