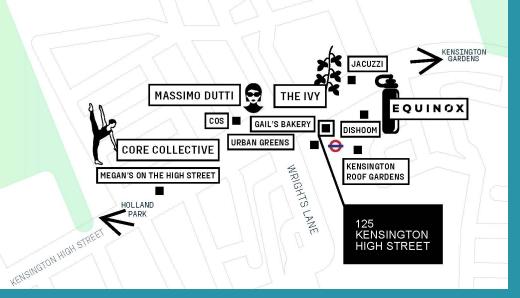

## **KENSINGTON**

Home to glorious parks and great shopping, world-class culture and a lively after work food and drink scene, Kensington is the place to be.

Working on Kensington High Street opens up a world of ways to spend your downtime. Step outside and enjoy the greenery of Kensington Gardens, less than a 10-minute walk from the office, catch some culture at the Royal Albert Hall and take your pick from the variety of shops, cocktail bars, pubs and restaurants, all just moments from work.