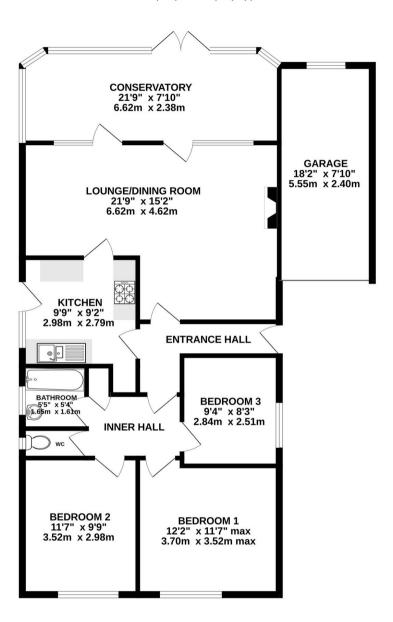

Council Tax band: E

Tenure: Freehold

EPC Energy Efficiency Rating: D

EPC Environmental Impact Rating: D

- A detached three bedroom bungalow
- Popular position in the town, near Bexton Primary School
- A lovely mature rear garden with good privacy and SW aspect
- Driveway parking, carport and garage
- Great potential for modernisation and extension (STPP)