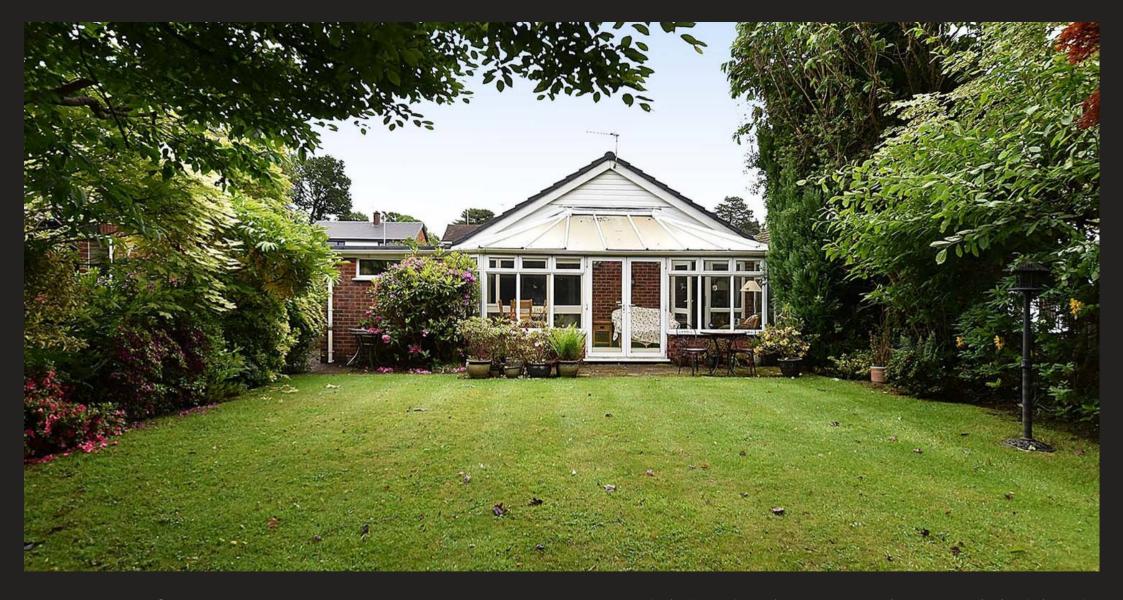

## Knutsford

A fantastic 3-bed detached bungalow near Bexton Primary, town centre. Mature rear garden, southwest aspect. Driveway, carport, garage. Potential for modernisation/extension, subject to permissions. No chain, ready for personal touch, enhancement.

Council Tax band: E

Tenure: Freehold

EPC Energy Efficiency Rating: D

EPC Environmental Impact Rating: D

- A detached three bedroom bungalow
- Popular position in the town, near Bexton Primary School
- A lovely mature rear garden with good privacy and SW aspect
- Driveway parking, carport and garage
- Great potential for modernisation and extension (STPP)