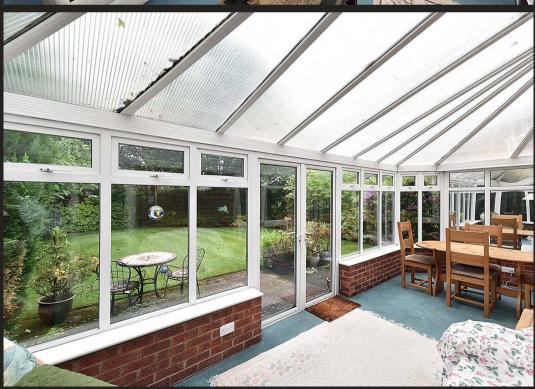

## Knutsford

A fantastic 3-bed detached bungalow near Bexton Primary, town centre. Mature rear garden, southwest aspect. Driveway, carport, garage. Potential for modernisation/extension, subject to permissions. No chain, ready for personal touch, enhancement.

Council Tax band: E

Tenure: Freehold

EPC Energy Efficiency Rating: D

EPC Environmental Impact Rating: D

- A detached three bedroom bungalow
- Popular position in the town, near Bexton Primary School
- A lovely mature rear garden with good privacy and SW aspect
- Driveway parking, carport and garage
- Great potential for modernisation and extension (STPP)