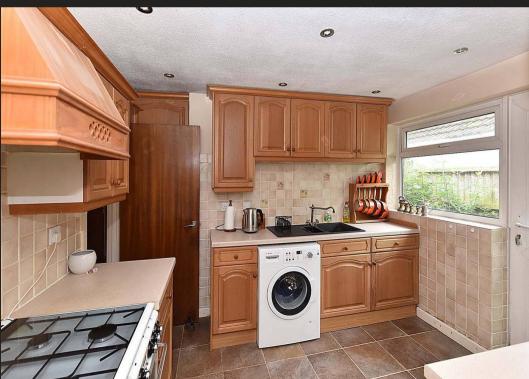

## Knutsford

A fantastic 3-bed detached bungalow near Bexton Primary, town centre. Mature rear garden, southwest aspect. Driveway, carport, garage. Potential for modernisation/extension, subject to permissions. No chain, ready for personal touch, enhancement.

Council Tax band: E

Tenure: Freehold

EPC Energy Efficiency Rating: D

EPC Environmental Impact Rating: D

- A detached three bedroom bungalow
- Popular position in the town, near Bexton Primary School
- A lovely mature rear garden with good privacy and SW aspect
- Driveway parking, carport and garage
- Great potential for modernisation and extension (STPP)