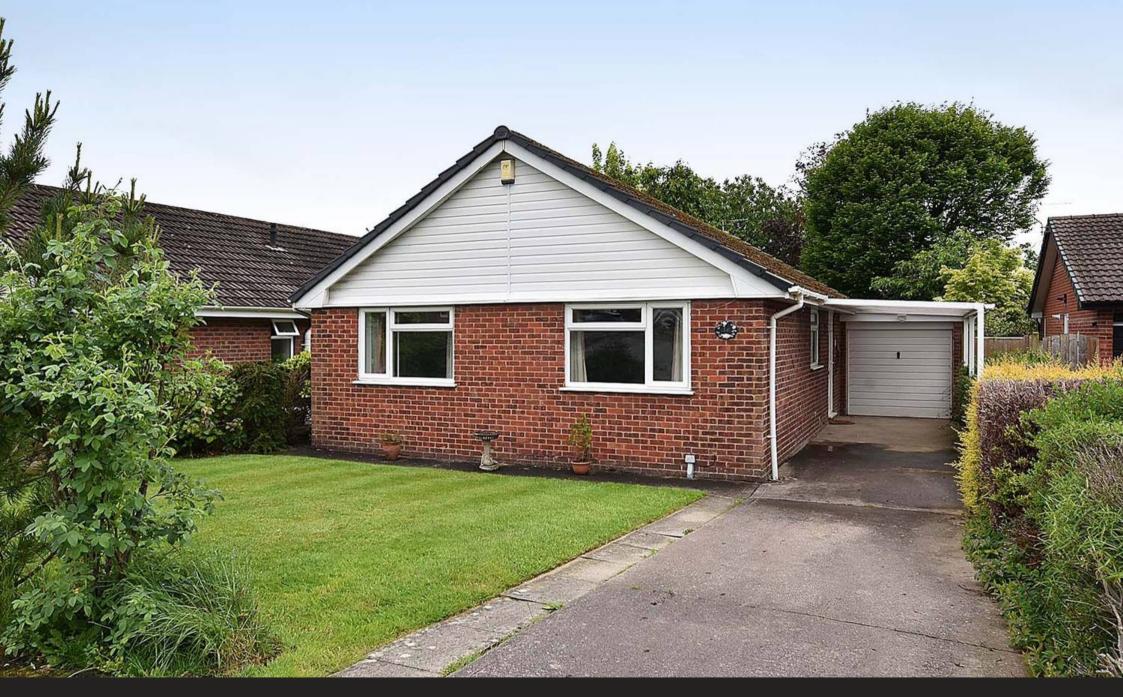

## Knutsford

A fantastic 3-bed detached bungalow near Bexton Primary, town centre. Mature rear garden, southwest aspect. Driveway, carport, garage. Potential for modernisation/extension, subject to permissions. No chain, ready for personal touch, enhancement.

Council Tax band: E

Tenure: Freehold

EPC Energy Efficiency Rating: D

EPC Environmental Impact Rating: D

- A detached three bedroom bungalow
- Popular position in the town, near Bexton Primary School
- A lovely mature rear garden with good privacy and SW aspect
- Driveway parking, carport and garage
- Great potential for modernisation and extension (STPP)