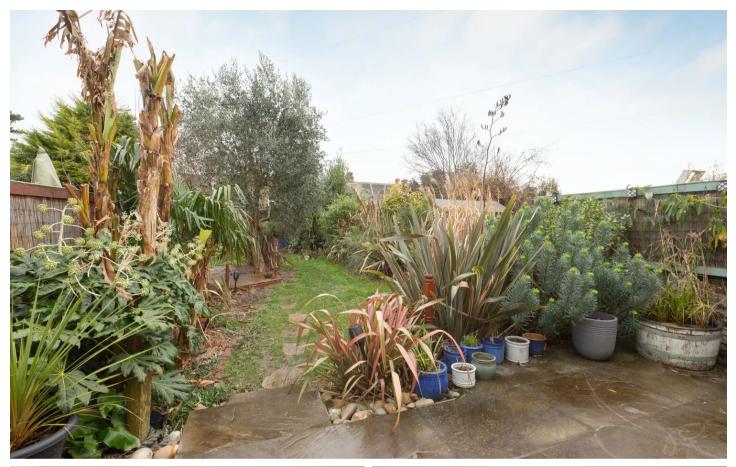

Externally there is a generous sized rear garden which has been landscaped to include a range of well established trees, shrubs and palms with a wooden decked area, paved patio and also has the benefit of a versatile cabin with lighting and power.