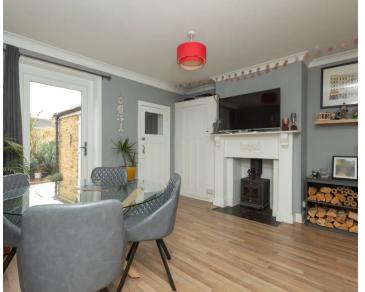

Once inside you are greeted by a bright and airy entrance hall with doors leading into a bay fronted lounge, separate dining room with access into a utility room and downstairs WC and a modern fitted kitchen. Upstairs boasts three bedrooms and a family bathroom.

#### **Dining Room**

12' 6" x 12' 1" (3.81m x 3.68m) With log burner