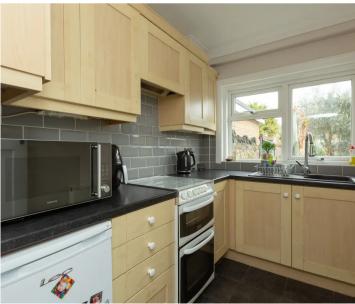

Once inside you are greeted by a bright and airy entrance hall with doors leading into a bay fronted lounge, separate dining room with access into a utility room and downstairs WC and a modern fitted kitchen. Upstairs boasts three bedrooms and a family bathroom.

#### Kitchen

8' 7" x 5' 10" (2.62m x 1.78m)