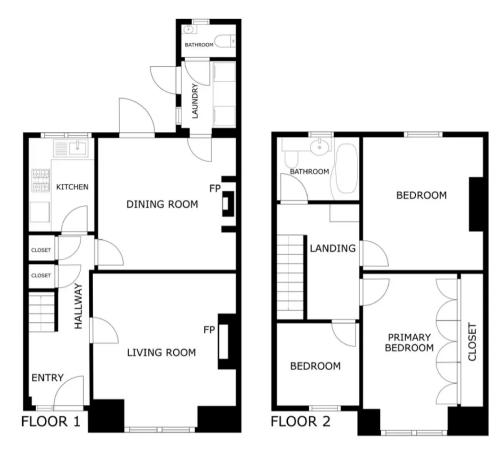

Once inside you are greeted by a bright and airy entrance hall with doors leading into a bay fronted lounge, separate dining room with access into a utility room and downstairs WC and a modern fitted kitchen. Upstairs boasts three bedrooms and a family bathroom.

#### **Bedroom**

7' 7" x 7' 6" (2.31m x 2.29m)

GROSS INTERNAL AREA FLOOR 1: 567 sq. ft, FLOOR 2: 510 sq. ft TOTAL: 1,077 sq. ft