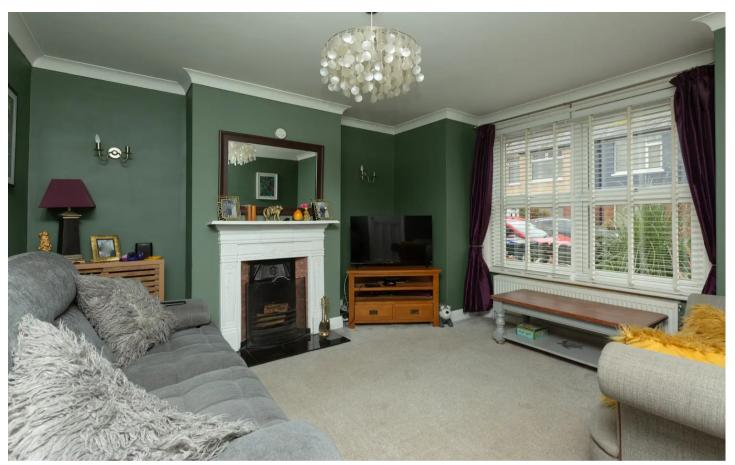

Once inside you are greeted by a bright and airy entrance hall with doors leading into a bay fronted lounge, separate dining room with access into a utility room and downstairs WC and a modern fitted kitchen. Upstairs boasts three bedrooms and a family bathroom.

#### Lounge

14' 0" x 13' 0" (4.27m x 3.96m) With open fire.