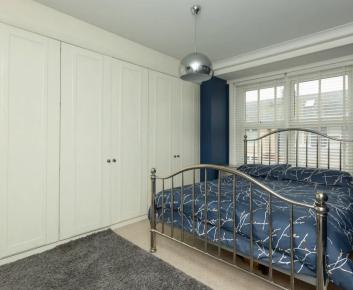

#### **Bedroom**

11' 0" x 14' 2" (3.35m x 4.32m) With fitted wardrobes Dimension: 11' X 14'2" into bay