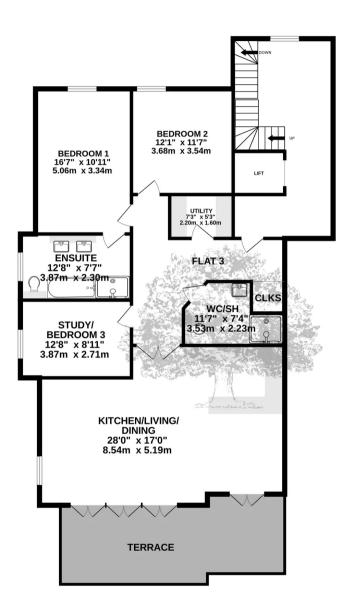

## Apartment 3, Baycroft, La Route De La Haule

St. Lawrence, Jersey

Recently completed, Baycroft is an exclusive development of seven luxury apartments overlooking St Aubins Bay. Built to an immaculate standard by Ashbe Construction for Melrose Homes, Baycroft has been architecturally designed to echo design elements of the surrounding properties whilst providing a contemporary lifestyle with high specification finishes throughout. Apartment Three features three bedrooms and two bathrooms across 1,278sqft and benefits from its own south facing terrace, as well as the use of the landscaped communal gardens, garage with electric charge point and allocated parking space as well as visitor spaces. Ideally located across the road from the beach and promenade with easy access to St Aubins Harbour cafes and restaurants.