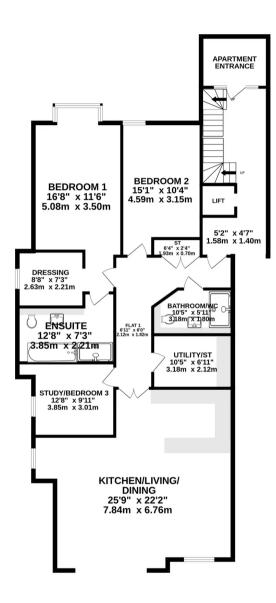

## Apartment 1, Baycroft, La Route De La Haule

St. Lawrence, Jersey

Recently completed, Baycroft is an exclusive development of seven luxury apartments overlooking St Aubins Bay. Built to an immaculate standard by Ashbe Construction for Melrose Homes, Baycroft has been architecturally designed to echo design elements of the surrounding properties whilst providing a contemporary lifestyle with high specification finishes throughout. Apartment Four features three bedrooms and two bathrooms across 1,592sqft and benefits from its own south facing garden terrace, as well as the use of the landscaped communal gardens, garage with electric charge point and allocated parking space as well as visitor spaces. Ideally located across the road from the beach and promenade with easy access to St Aubins Harbour cafes and restaurants.