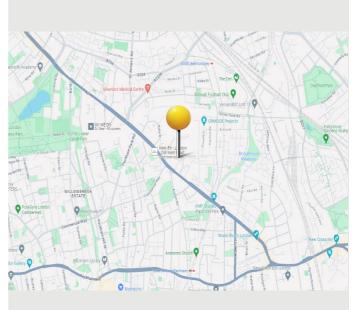

#### Location

Located on Devon Street in Peckham, South London. Devon Street is linked to the A2 which provides road connections to both central London and the M25. Nearby rail stations include South Bermondsey and Queens Road Peckham, both located less than 0.5 miles from the unit. London Liverpool Street can be accessed within 30 mins from Queens Road Peckham. Occupiers in close proximity to the unit include Enterprise, Safestore, Southwark Waste Management and Kwik Fit.