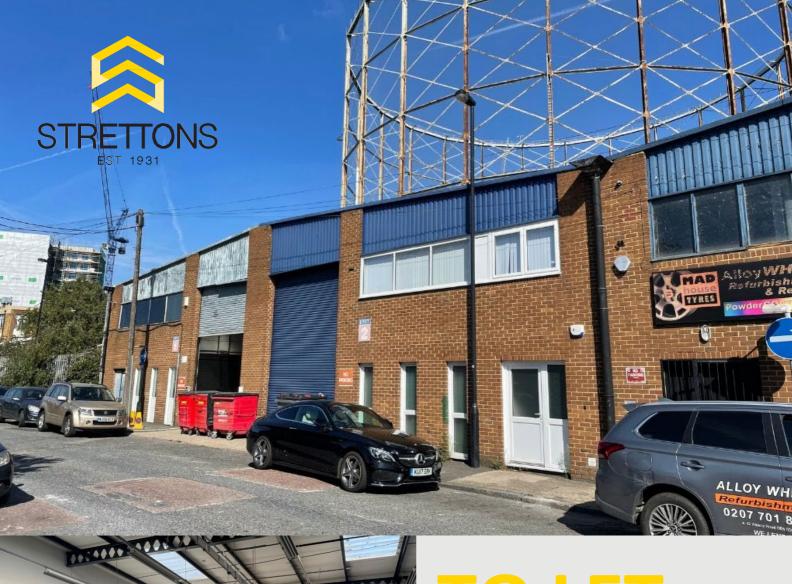

# **Unit 2 Devon Street**

Peckham, SE15 1JR

2,400 sq ft / 222.97 sq m

Industrial /warehouse unit of steel frame structure with offices

Industrial To Let strettons.co.uk

### **Description**

Externally, the unit comprises a mid-terraced light industrial /warehouse unit of steel frame structure, clad with brick and steel to part. Internally, the recently refurbished unit benefits from a full height roller shutter door, separate pedestrian access, reception area, offices at ground and mezzanine level, kitchenette, WC and three phase power. The property has a minimum eaves height of 5 metres.