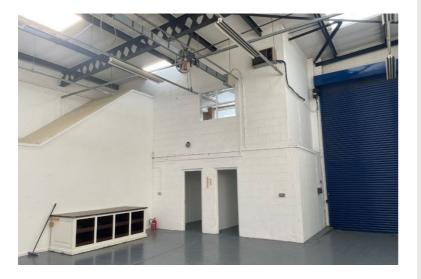

### **Description**

Externally, the unit comprises a mid-terraced light industrial /warehouse unit of steel frame structure, clad with brick and steel to part. Internally, the recently refurbished unit benefits from a full height roller shutter door, separate pedestrian access, reception area, offices at ground and mezzanine level, kitchenette, WC and three phase power. The property has a minimum eaves height of 5 metres.