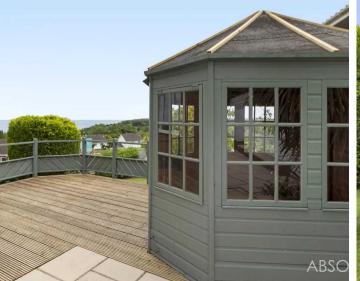

#### Rear Garden

Accessed via the conservatory, is a great sized rear and corner plot side garden, which has been attractively landscaped with a flower bed border. There is also a useful summer house to the side of the garden on a raised decked area.