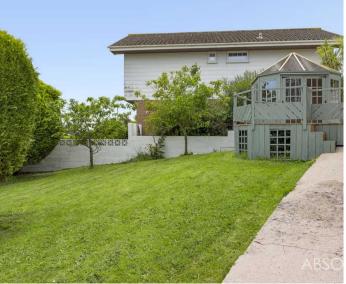

#### Rear Garden

Accessed via the conservatory, is a great sized rear and corner plot side garden, which has been attractively landscaped with a flower bed border. There is also a useful summer house to the side of the garden on a raised decked area.