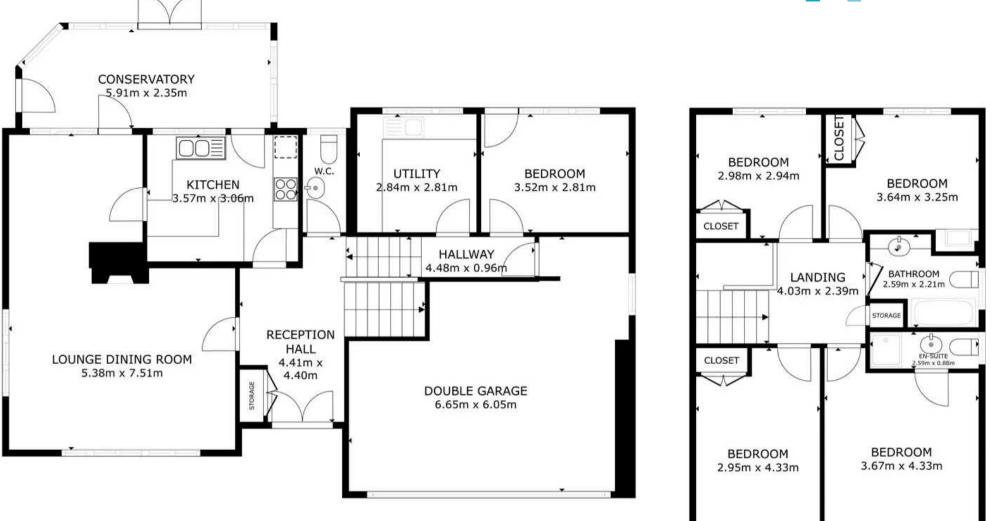

> ABSOLUTE SALES & LETTINGS

GROSS INTERNAL AREA FLOOR 1 99.6 m<sup>2</sup> FLOOR 2 66.3 m<sup>2</sup> EXCLUDED AREAS : DOUBLE GARAGE 32.7 m<sup>2</sup> TOTAL : 165.9 m<sup>2</sup> SIZES AND DIMENSIONS ARE APPROXIMATE, ACTUAL MAY VARY.