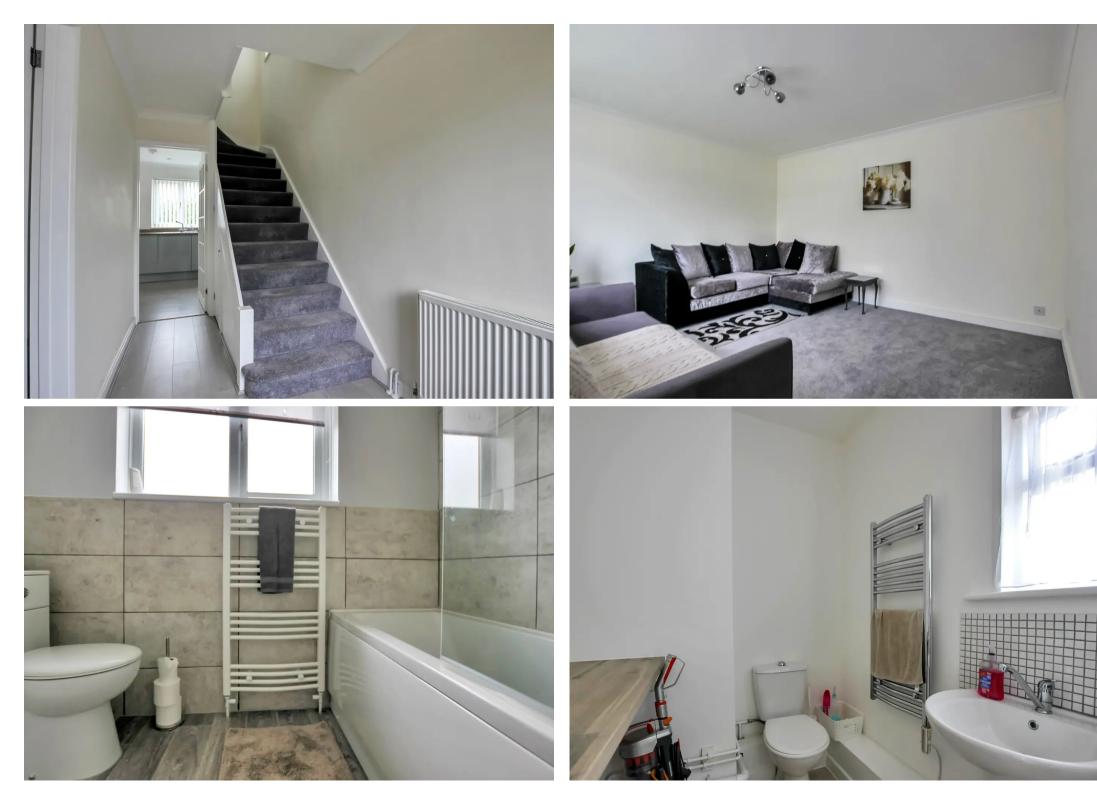

#### Entrance Hall

**Living Room** 12' 4" x 13' 5" (3.77m x 4.08m)

**Kitchen/Breakfast Room** 9' 3" x 19' 8" (2.82m x 6.00m)

**Dining Room** 7' 7" x 19' 2" (2.32m x 5.85m)

Utility Room/WC 6' 0" x 6' 0" (1.84m x 1.82m)

**Rear Porch** 

Landing

**Bedroom** 11' 6" x 9' 4" (3.51m x 2.84m)

**Bedroom** 10' 11" x 12' 6" (3.34m x 3.80m)

**Bedroom** 8' 5" x 9' 5" (2.57m x 2.88m)

Bathroom 5' 6" x 7' 10" (1.67m x 2.40m)

**First Floor** 