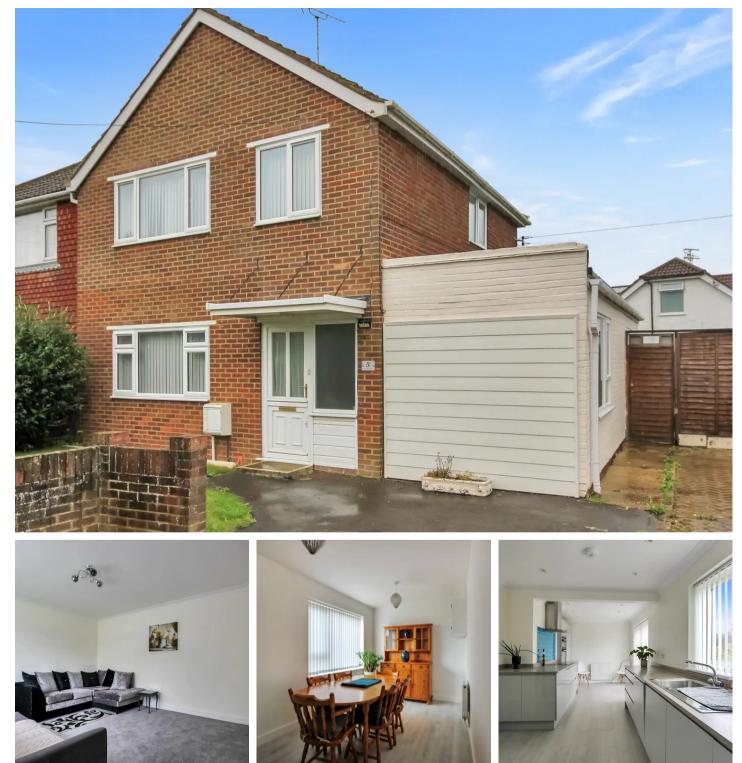

#### New Romney, New Romney

This chain-free, semi-detached three bed family home boasts a modern kitchen, separate living areas, and a generous garden with patio. Neutral tones, off-street parking, close to schools and shops. Ideal for comfort, convenience, and contemporary style.

Council Tax band: C

Tenure: Freehold

- Chain Free
- Three Bedroom Family Home
- Light Bright Home
- Two Reception Rooms
- Kitchen/Breakfast Room
- Generous Garden
- Off Street Parking
- Modern Family Bathroom
- Popular Location

#### Entrance Hall

**Living Room** 12' 4" x 13' 5" (3.77m x 4.08m)

**Kitchen/Breakfast Room** 9' 3" x 19' 8" (2.82m x 6.00m)

**Dining Room** 7' 7" x 19' 2" (2.32m x 5.85m)

Utility Room/WC 6' 0" x 6' 0" (1.84m x 1.82m)

**Rear Porch** 

Landing

**Bedroom** 11' 6" x 9' 4" (3.51m x 2.84m)

**Bedroom** 10' 11" x 12' 6" (3.34m x 3.80m)

**Bedroom** 8' 5" x 9' 5" (2.57m x 2.88m)

Bathroom 5' 6" x 7' 10" (1.67m x 2.40m)

**First Floor** 