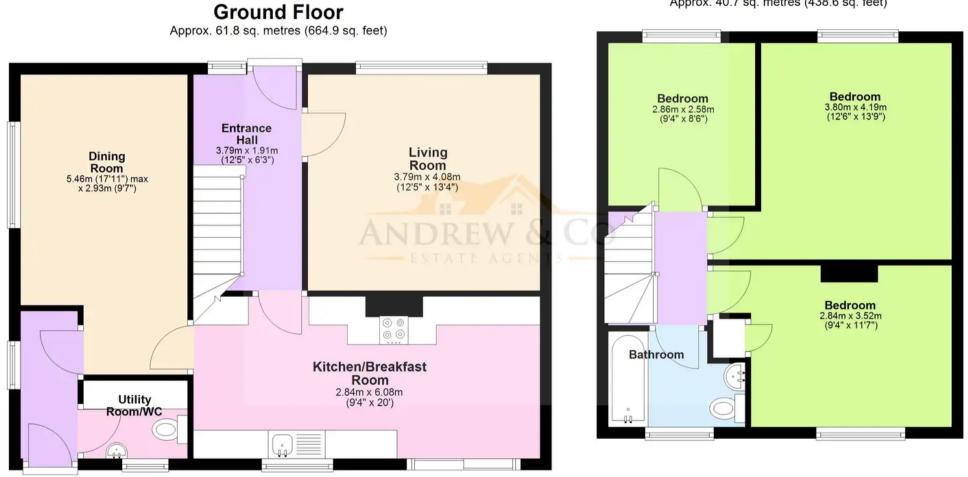

#### Entrance Hall

**Living Room** 12' 4" x 13' 5" (3.77m x 4.08m)

**Kitchen/Breakfast Room** 9' 3" x 19' 8" (2.82m x 6.00m)

**Dining Room** 7' 7" x 19' 2" (2.32m x 5.85m)

Utility Room/WC 6' 0" x 6' 0" (1.84m x 1.82m)

**Rear Porch** 

Landing

**Bedroom** 11' 6" x 9' 4" (3.51m x 2.84m)

**Bedroom** 10' 11" x 12' 6" (3.34m x 3.80m)

**Bedroom** 8' 5" x 9' 5" (2.57m x 2.88m)

Bathroom 5' 6" x 7' 10" (1.67m x 2.40m)

**First Floor** 

Approx. 40.7 sq. metres (438.6 sq. feet)

Total area: approx. 102.5 sq. metres (1103.5 sq. feet)

Plans are for layout purposes only and not drawn to scale, with any doors, windows and other internal features merely intended as a