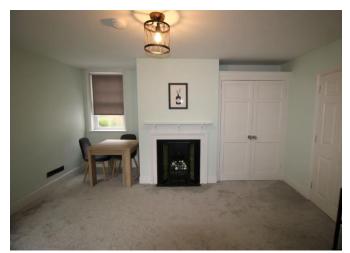

# **Reception Room**

Living area with two double-glazed windows to front and side aspect, electric heater, carpeted flooring.