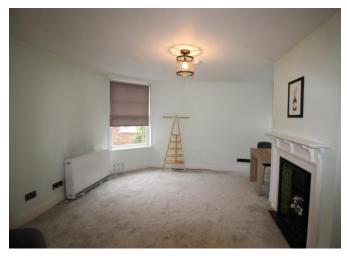

# **Reception Room**

Living area with two double-glazed windows to front and side aspect, electric heater, carpeted flooring.