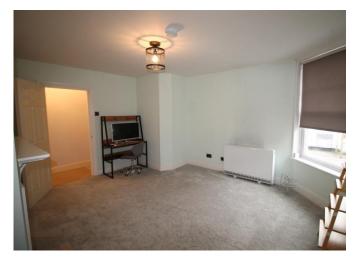

# **Reception Room**

Living area with two double-glazed windows to front and side aspect, electric heater, carpeted flooring.