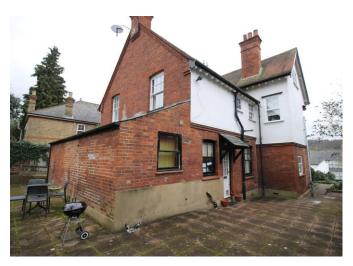

fridge, freezer, washing machine, tile-patterned flooring.

#### **Bedroom**

Master double bedroom, double-glazed window to rear aspect, fitted wardrobe, electric heater, carpeted flooring.

#### **Bathroom**

Modern shower room fitted with a white suite, wash hand basin, WC, heated towel rail, cabinet, tile-patterned flooring.

#### Outside

Large communal garden and off-street parking.

#### Tenure

Advised by vendor - Leasehold

#### Lease

Advised by vendor - The property further benefits from an extended lease. Lease: 176 years

# **Service Charge**

Advised by vendor - £155.00 per calendar month

## **Service Charge Review Period**

Advised by vendor - Annually

### **Ground Rent**

Advised by vendor - Nil

#### **Council Tax Band**

В

### Viewing

Strictly by appointment only













# 01494 510099

info@ryeviewhomes.com www.ryeviewhomes.com

7 Crendon Street High Wycombe Buckinghamshire HP13 6LE NOTE: These particulars are intended only as guide to prospective Purchasers to enable them to decide whether to make further enquiries with a view to taking up negotiations but they are otherwise not intended to be relied upon in any way for any purpose whatsoever and accordingly neither their accuracy nor the continued availability of the property is in any way guaranteed and they are furnished on the express understanding that neither the Agents nor the Vendors are to be or become under any liability or claim in respect of their contents. Any prospective Purchaser must satisfy himself by inspection or otherwise as to the correctness of the particulars contained.