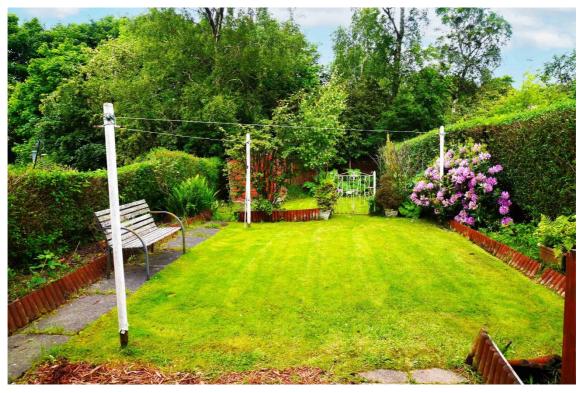

E.K. Business Park 14 Stroud Road East Kilbride G75 0YA

It is set within easily maintained gardens to both front and rear. The front garden is laid to lawn. The sunny enclosed rear garden has paved area, is laid to lawn and is surrounded by mature hedging.