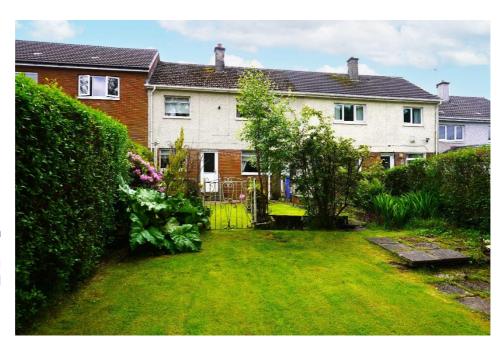

E.K. Business Park 14 Stroud Road East Kilbride G75 0YA

It is set within easily maintained gardens to both front and rear. The front garden is laid to lawn. The sunny enclosed rear garden has paved area, is laid to lawn and is surrounded by mature hedging.