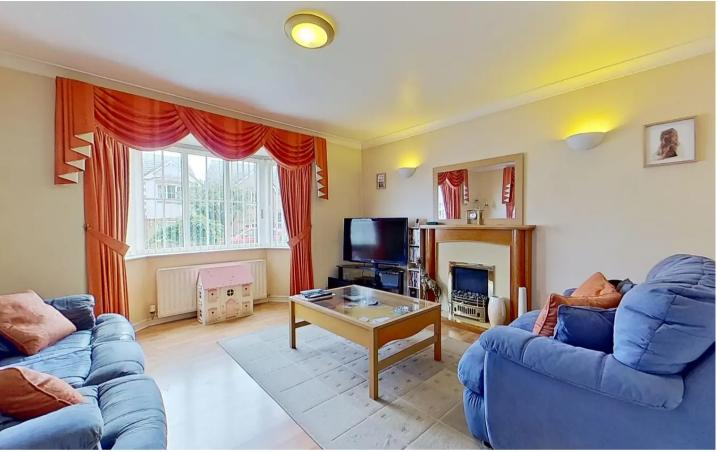

Council Tax band: F

Tenure: Freehold

- Modern Detached Home
- Two Public Rooms
- Utility Room
- Garage
- Fully Enclosed South Facing Rear Garden
- Dining Room With Patio Doors Leading To Garden
- Close To All Amenities
- Located Within The Highly Desirable Waterside Meadows Development
- Visitors Parking Bays