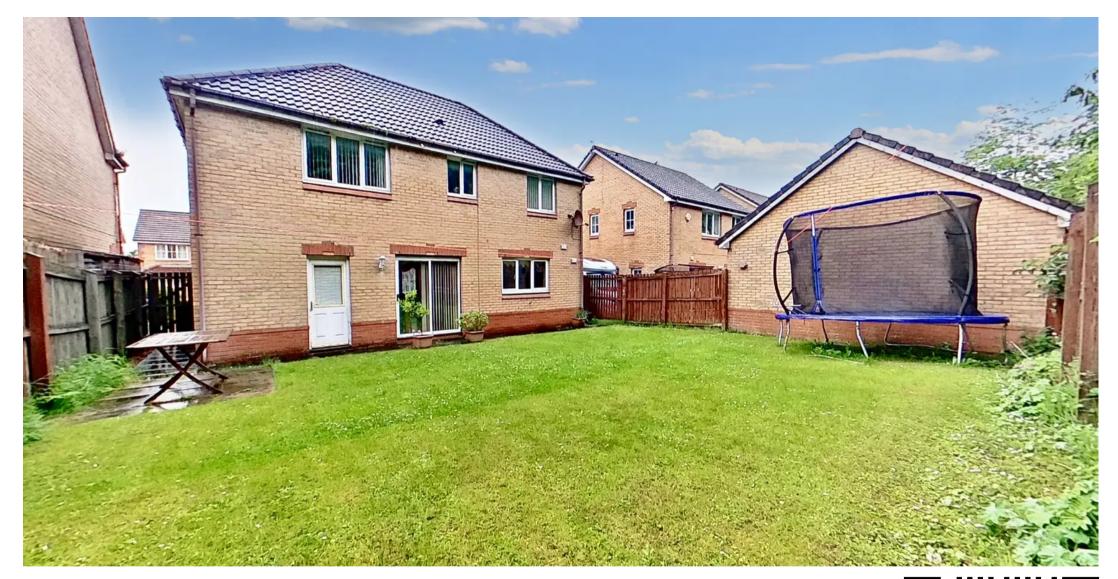

## Broxburn

Modern four bedroom detached home situated within the ever popular Waterside Meadows Development. Boasting a private south facing Rear Garden and within walking distance of both primary and secondary schooling this makes for the perfect family home.

Council Tax band: F

Tenure: Freehold

- Modern Detached Home
- Two Public Rooms
- Utility Room
- Garage
- Fully Enclosed South Facing Rear Garden
- Dining Room With Patio Doors Leading To Garden
- Close To All Amenities
- Located Within The Highly Desirable Waterside Meadows Development
- Visitors Parking Bays