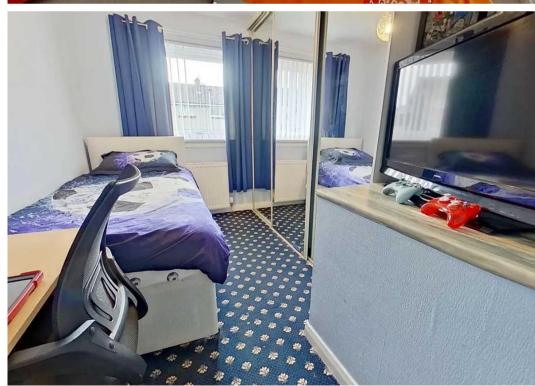

## **Upper Landing**

Doors to bedrooms and shower room. Side facing window with vertical blinds. Shelved cupboard. Hatch to floored loft with Ramsay ladder and light.