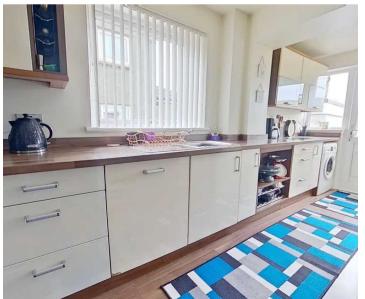

#### **Fitted Kitchen**

18' 3" x 7' 5" (5.56m x 2.26m)

Extended kitchen fitted with an abundance of floor and wall mounted units (including pull out), drawers, integrated dishwasher, 1.5 bowl sink, side drainer and mixer tap, extractor hood, and complementary worktops. The range cooker is included in the sale but is not warranted. Side facing window with vertical blind. UPVC/double glazed door and side panel. Laminate flooring through kitchen and family room, 3-way light fitting.