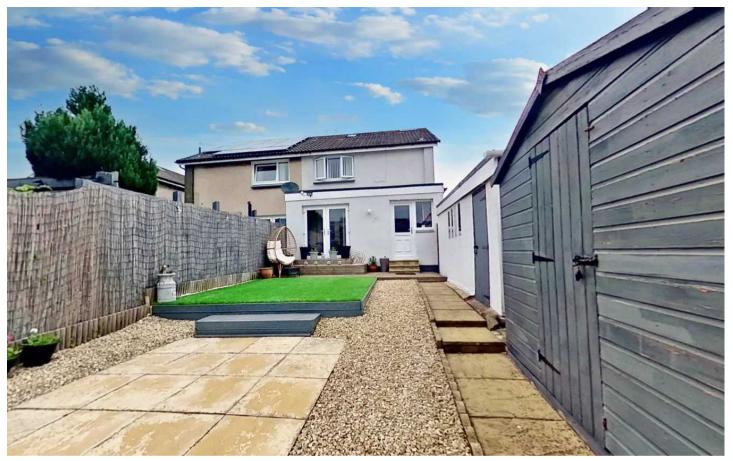

### **Family Room**

15' 8" x 6' 8" (4.78m x 2.03m)

Forming part of the extension, versatile room currently used for relaxing and eating in. French doors to suntrap decked patio and rear garden. Radiator, fan/light, breakfast bar.