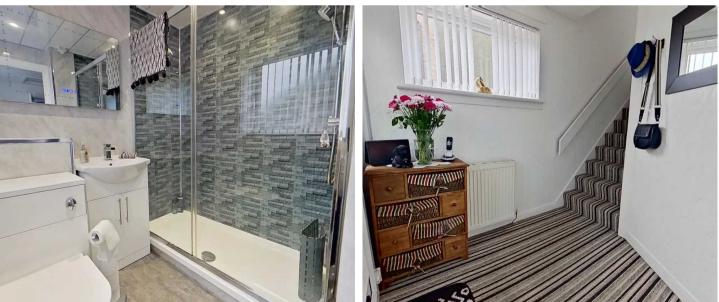

## **Upper Landing**

Doors to bedrooms and shower room. Side facing window with vertical blinds. Shelved cupboard. Hatch to floored loft with Ramsay ladder and light.