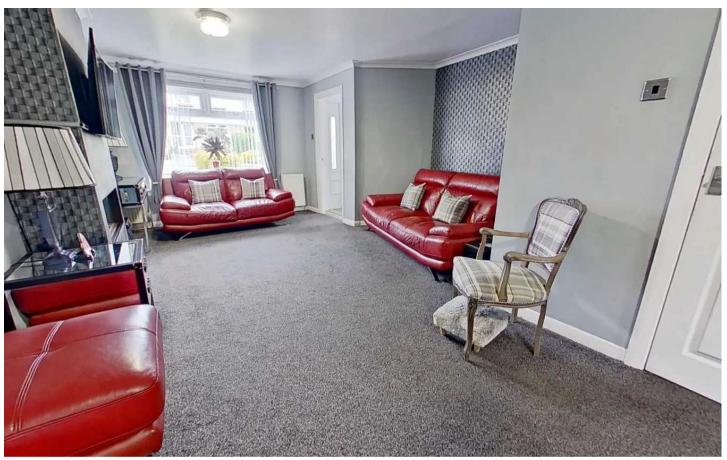

37 Maitland Road, Kirkliston

Offers Over **£295,000** 









# 37 Maitland Road

Kirkliston, Kirkliston

Tenure: Freehold















#### Hall

Access through UPVC/double glazed door with matching side panels into welcoming hall. Side facing window with vertical blinds. Fitted carpet through hall, stairs and landing. Door to lounge/dining room.

# Lounge/Dining Room

26' 0" x 13' 5" (7.92m x 4.09m)

#### **Fitted Kitchen**

18' 3" x 7' 5" (5.56m x 2.26m)

Extended kitchen fitted with an abundance of floor and wall mounted units (including pull out), drawers, integrated dishwasher, 1.5 bowl sink, side drainer and mixer tap, extractor hood, and complementary worktops. The range cooker is included in the sale but is not warranted. Side facing window with vertical blind. UPVC/double glazed door and side panel. Laminate flooring through kitchen and family room, 3-way light fitting.

### **Family Room**

15' 8"