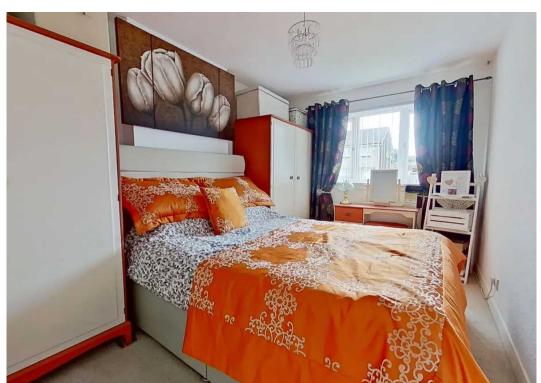

#### **Bedroom One**

11' 4" x 9' 9" (3.45m x 2.97m)

Rear facing window, vertical blinds, curtains and pole. Cupboard with hanging rail. Fitted carpet, radiator.