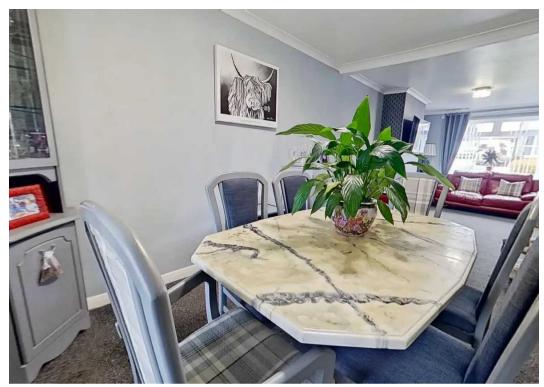

37 Maitland Road, Kirkliston

Offers Over **£295,000** 









# 37 Maitland Road

Kirkliston, Kirkliston

Tenure: Freehold















#### Hall

Access through UPVC/double glazed door with matching side panels into welcoming hall. Side facing window with vertical blinds. Fitted carpet through hall, stairs and landing. Door to lounge/dining room.

# Lounge/Dining Room

26' 0" x 13' 5" (7.92m x 4.09m)

#### **Fitted Kitchen**

18' 3" x 7' 5" (5.56m x 2.26m)

Extended kitchen fitted with an abundance of floor and wall mounted units (including pull out), drawers, integrated dishwasher, 1.5 bowl sink, side drainer and mixer tap, extractor hood, and complementary worktops. The range cooker is included in the sale but is not warranted. Side facing window with vertical blind. UPVC/double glazed door and side panel. Laminate flooring through kitchen and family room, 3-way light fitting.

### **Family Room**

15' 8" x 6' 8