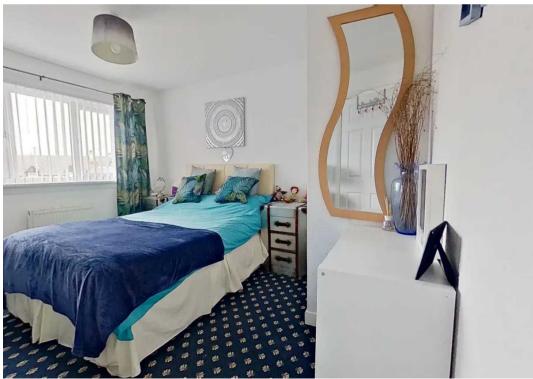

#### **Bedroom Two**

13' 6" x 9' 4" (4.11m x 2.84m)

Front facing window with vertical blinds, curtains and pole. Fitted carpet, radiator.