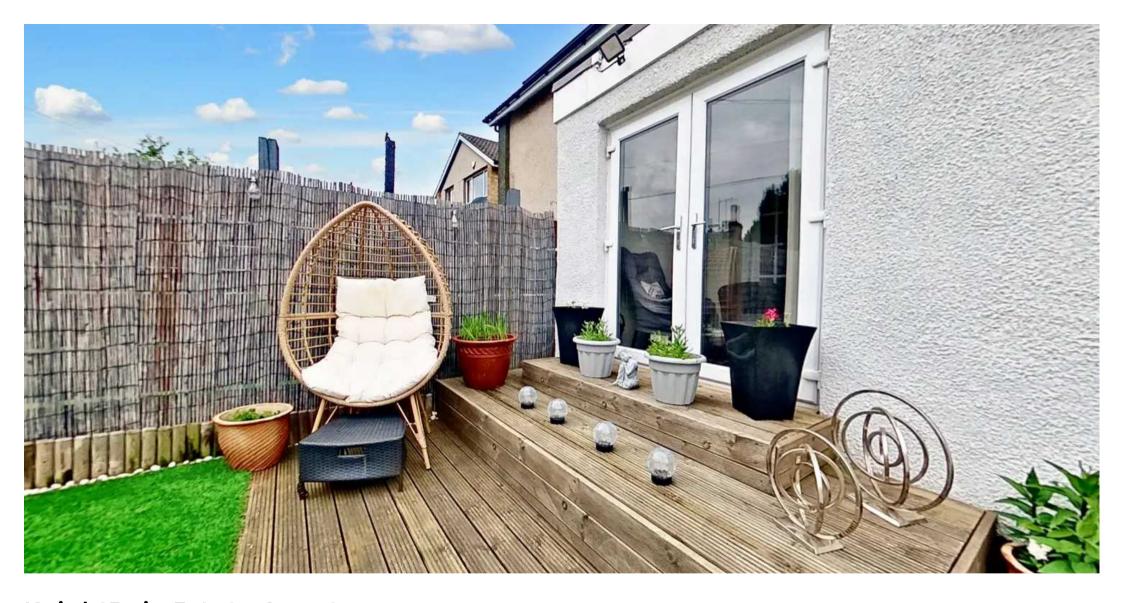

### **Family Room**

15' 8" x 6' 8" (4.78m x 2.03m)

Forming part of the extension, versatile room currently used for relaxing and eating in. French doors to suntrap decked patio and rear garden. Radiator, fan/light, breakfast bar.