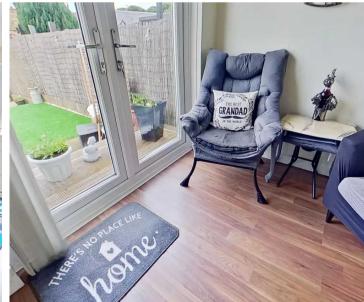

### **Family Room**

15' 8" x 6' 8" (4.78m x 2.03m)

Forming part of the extension, versatile room currently used for relaxing and eating in. French doors to suntrap decked patio and rear garden. Radiator, fan/light, breakfast bar.