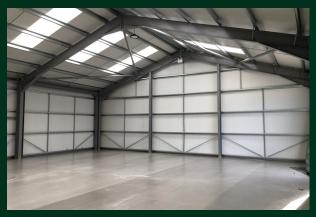

# Description

Constructed 5 years ago the property comprises a detached single-storey industrial / warehouse unit of 4,500 sq ft, of steel portal frame with insulated profile steel clad elevations set beneath an insulated steel-clad roof with approx. 10% roof lights, compliant with current building and thermal requirements / regulations.

## **Key Features**

- Min 3.63m eaves to 6.3m at pitch
- 3m wide powered loading door
- Secure Site with CCTV
- Three phase power
- LED lighting
- Car parking
- Excellent IT Connectivity
- Subsidised Solar Electricity