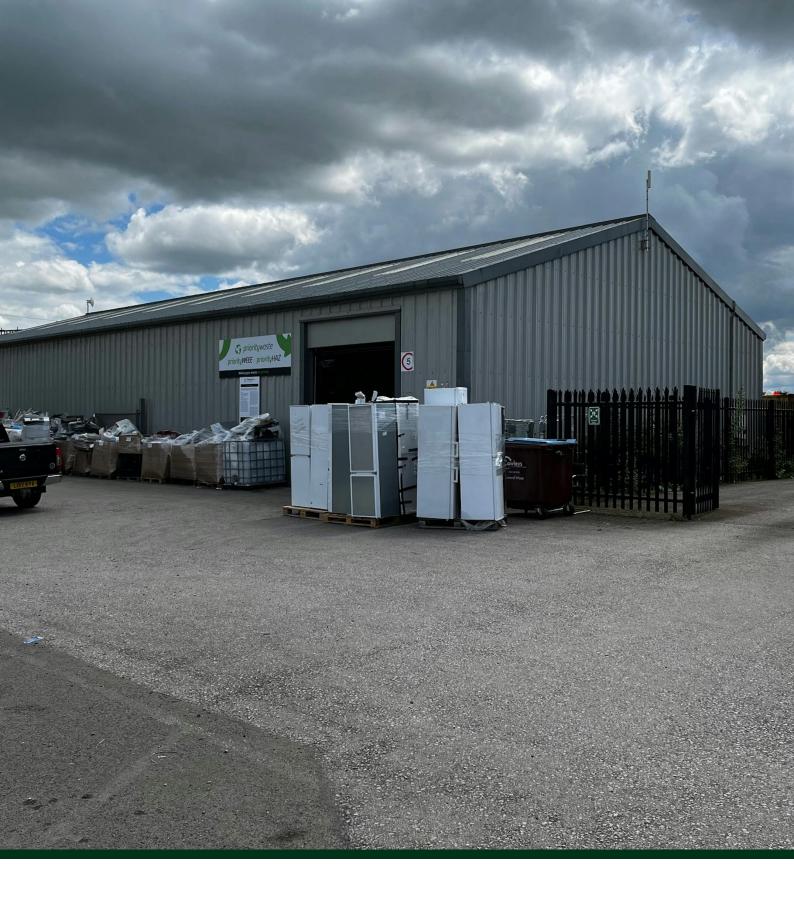

# Description

Constructed 5 years ago the property comprises a detached single-storey industrial / warehouse unit of 4,500 sq ft, of steel portal frame with insulated profile steel clad elevations set beneath an insulated steel-clad roof with approx. 10% roof lights, compliant with current building and thermal requirements / regulations.

## **Key Features**

- Min 3.63m eaves to 6.3m at pitch
- 3m wide powered loading door
- Secure Site with CCTV
- Three phase power
- LED lighting
- Car parking
- Excellent IT Connectivity
- Subsidised Solar Electricity