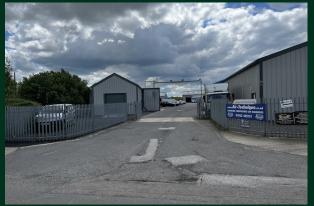

# Description

Constructed 5 years ago the property comprises a detached single-storey industrial / warehouse unit of 4,500 sq ft, of steel portal frame with insulated profile steel clad elevations set beneath an insulated steel-clad roof with approx. 10% roof lights, compliant with current building and thermal requirements / regulations.

## **Key Features**

- Min 3.63m eaves to 6.3m at pitch
- 3m wide powered loading door
- Secure Site with CCTV
- Three phase power
- LED lighting
- Car parking
- Excellent IT Connectivity
- Subsidised Solar Electricity