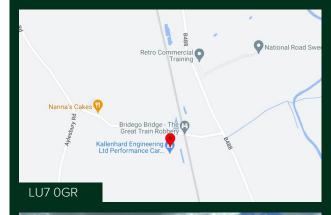

### Location

Located on the outskirts of Leighton Buzzard off the B488 between Ledburn and Mentmore situated next to the famous 'The Great Train Robbery bridge'.

There is excellent access to A4146 & A505 leading to the A5 and Junction 11a of the M1 Motorway, Dunstable and Milton Keynes.

Leighton Buzzard rail station is approx. 2.5 miles distance (London Euston - 35 minutes, Milton Keynes Central - 9 minutes and Birmingham New Street - 1 Hour 14 minutes).