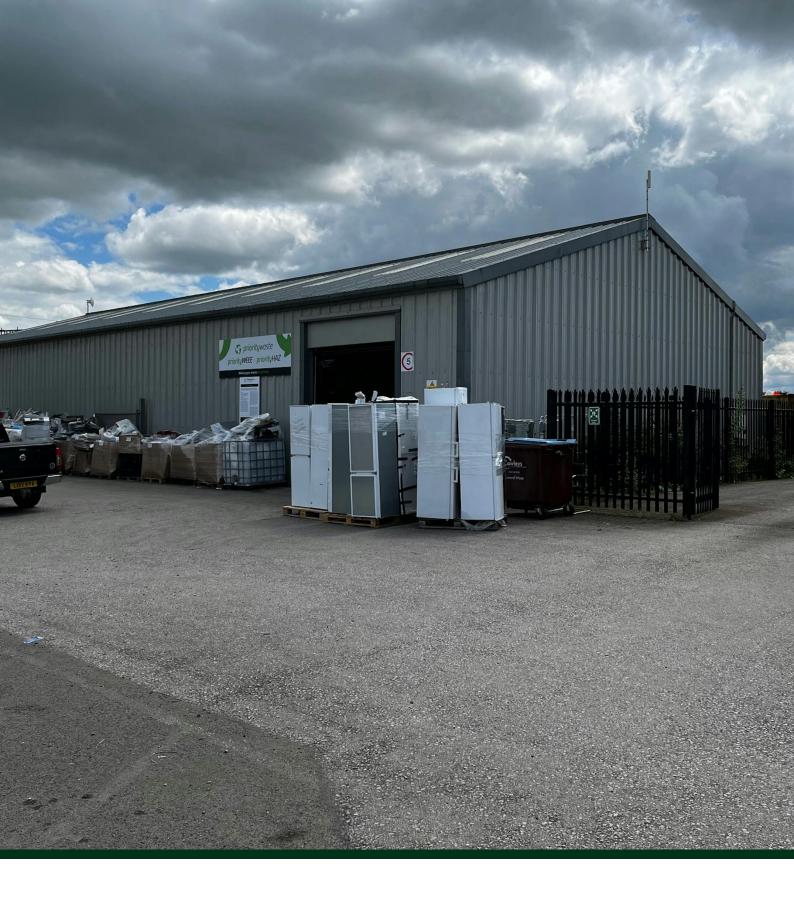

# Description

Constructed 5 years ago the property comprises a detached single-storey industrial / warehouse unit of 4,500 sq ft, of steel portal frame with insulated profile steel clad elevations set beneath an insulated steel-clad roof with approx. 10% roof lights, compliant with current building and thermal requirements / regulations.

# **Key Features**

- Min 3.63m eaves to 6.3m at pitch
- · 3m wide powered loading door
- Secure Site with CCTV
- · Three phase power
- LED lighting
- · Car parking
- Excellent IT Connectivity
- Subsidised Solar Electricity