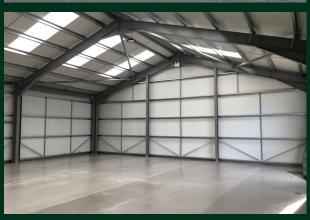

# Description

Constructed 5 years ago the property comprises a detached single-storey industrial / warehouse unit of 4,500 sq ft, of steel portal frame with insulated profile steel clad elevations set beneath an insulated steel-clad roof with approx. 10% roof lights, compliant with current building and thermal requirements / regulations.

# **Key Features**

- Min 3.63m eaves to 6.3m at pitch
- · 3m wide powered loading door
- Secure Site with CCTV
- · Three phase power
- LED lighting
- · Car parking
- Excellent IT Connectivity
- Subsidised Solar Electricity