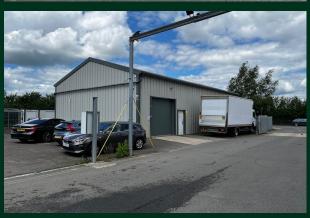

### Description

The property comprises a detached single-storey industrial / warehouse unit of 1,970 sq ft, of steel portal frame with insulated profile steel clad elevations set beneath an insulated steel-clad roof with approx. 10% roof lights, compliant with current building and thermal requirements / regulations.

### **Key Features**

- Secure Site with CCTV
- 3m powered loading door
- Min 3.63m eaves to 6.3m at pitch
- Three Phase Power
- LED Lighting
- Car Parking
- Excellent IT Connectivity
- Subsidised Solar Electricity