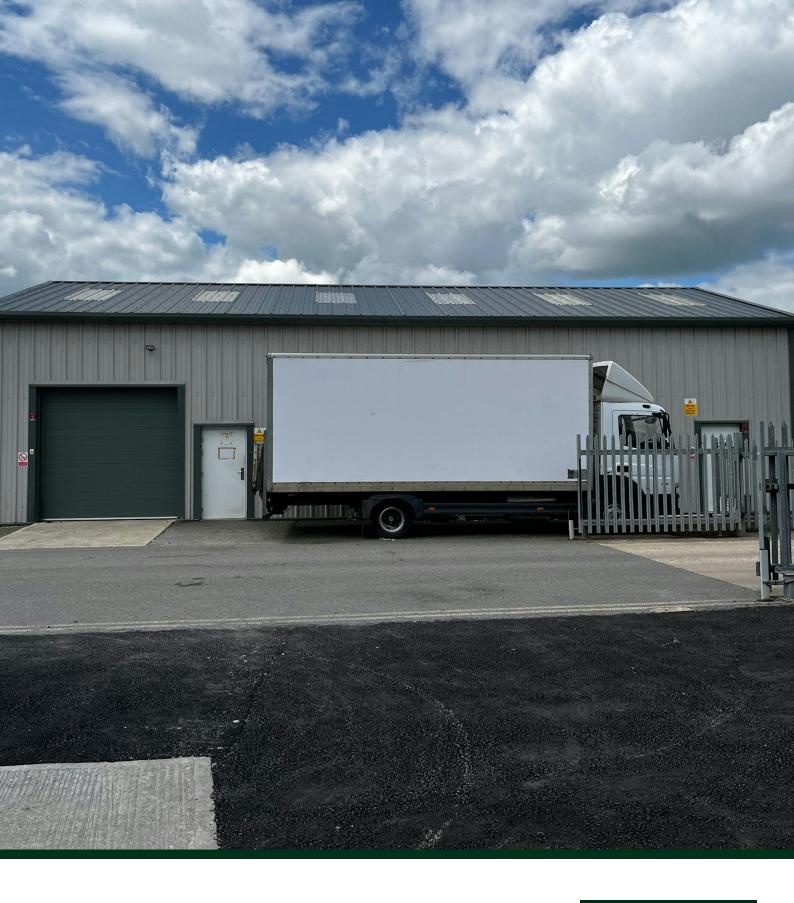

### Description

The property comprises a detached single-storey industrial / warehouse unit of 1,970 sq ft, of steel portal frame with insulated profile steel clad elevations set beneath an insulated steel-clad roof with approx. 10% roof lights, compliant with current building and thermal requirements / regulations.

### **Key Features**

- Secure Site with CCTV
- 3m powered loading door
- Min 3.63m eaves to 6.3m at pitch
- Three Phase Power
- LED Lighting
- Car Parking
- Excellent IT Connectivity
- Subsidised Solar Electricity