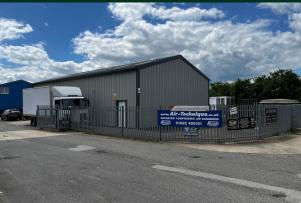

### Description

The property comprises a detached single-storey industrial / warehouse unit of 1,970 sq ft, of steel portal frame with insulated profile steel clad elevations set beneath an insulated steel-clad roof with approx. 10% roof lights, compliant with current building and thermal requirements / regulations.

### **Key Features**

- Secure Site with CCTV
- 3m powered loading door
- Min 3.63m eaves to 6.3m at pitch
- Three Phase Power
- LED Lighting
- Car Parking
- Excellent IT Connectivity
- Subsidised Solar Electricity