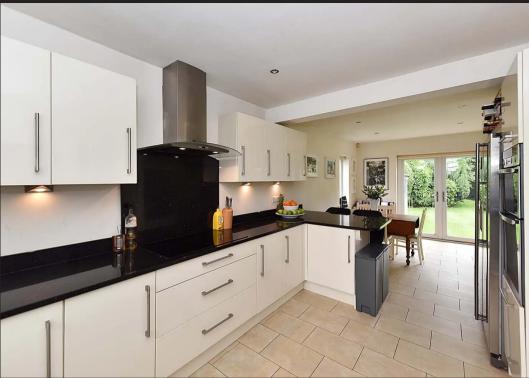

## Knutsford

Nestled within a highly regarded residential cul-desac, this impeccable 3-bedroom detached house offers a perfect blend of comfort and convenience. The interior features an open plan kitchen/diner, a light and spacious lounge, study or bedroom four, a large utility room, and a convenient downstairs WC. Three good sized first floor bedrooms, serviced by two bathrooms (including an ensuite to the principal bedroom). A driveway, storage garage, and a pretty front garden add to the allure of this inviting home. There is a stunning rear garden bathed in a Southwest aspect that provides both tranquillity and privacy. With ample space for outdoor entertainment, gardening, or simply basking in the afternoon and evening sun.