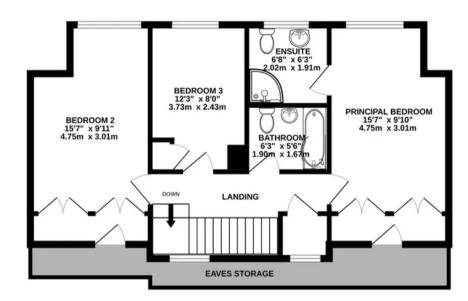

GROUND FLOOR 837 sq.ft. (77.8 sq.m.) approx.

1ST FLOOR 618 sq.ft. (57.4 sq.m.) approx.

## TOTAL FLOOR AREA: 1455 sq.ft. (135.2 sq.m.) approx.

Whilst every attempt has been made to ensure the accuracy of the floorplan contained here, measurements of doors, windows, rooms and any other items are approximate and no responsibility is taken for any error, omission or mis-statement. This plan is for illustrative purposes only and should be used as such by any prospective purchaser. The services, systems and appliances shown have not been tested and no guarantee as to their operability or efficiency can be given.