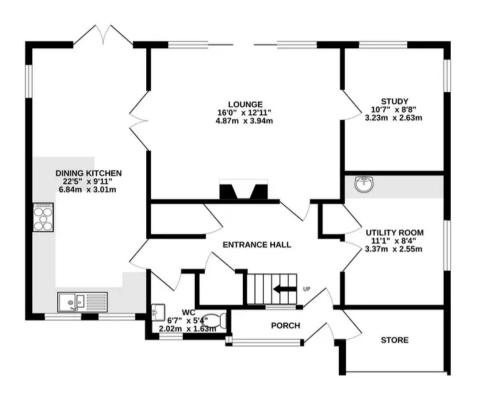

GROUND FLOOR 837 sq.ft. (77.8 sq.m.) approx.

1ST FLOOR 618 sq.ft. (57.4 sq.m.) approx.

## TOTAL FLOOR AREA: 1455 sq.ft. (135.2 sq.m.) approx.

Whilst every attempt has been made to ensure the accuracy of the floorplan contained here, measurements of doors, windows, rooms and any other items are approximate and no responsibility is taken for any error, omission or mis-statement. This plan is for illustrative purposes only and should be used as such by any prospective purchaser. The services, systems and appliances shown have not been tested and no guarantee as to their operability or efficiency can be given.