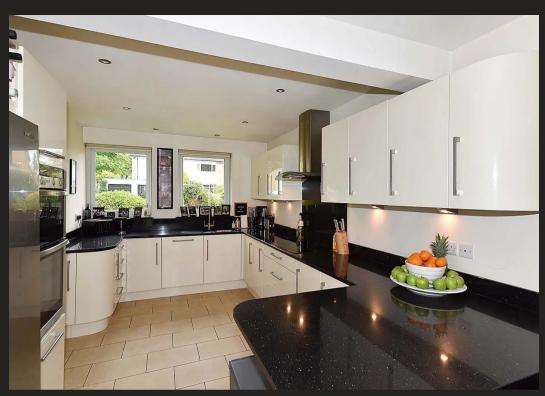

## Knutsford

Nestled within a highly regarded residential cul-desac, this impeccable 3-bedroom detached house offers a perfect blend of comfort and convenience. The interior features an open plan kitchen/diner, a light and spacious lounge, study or bedroom four, a large utility room, and a convenient downstairs WC. Three good sized first floor bedrooms, serviced by two bathrooms (including an ensuite to the principal bedroom). A driveway, storage garage, and a pretty front garden add to the allure of this inviting home. There is a stunning rear garden bathed in a Southwest aspect that provides both tranquillity and privacy. With ample space for outdoor entertainment, gardening, or simply basking in the afternoon and evening sun.