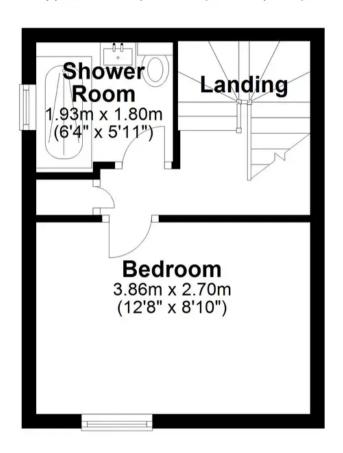

### Bedroom One

12' 8" x 8' 10" (3.86m x 2.70m)

### **Shower Room**

6' 4" x 5' 11" (1.93m x 1.80m)

Approx. 22.1 sq. metres (238.3 sq. feet)

**First Floor** 

Approx. 20.2 sq. metres (217.6 sq. feet)

Total area: approx. 42.4 sq. metres (455.9 sq. feet)