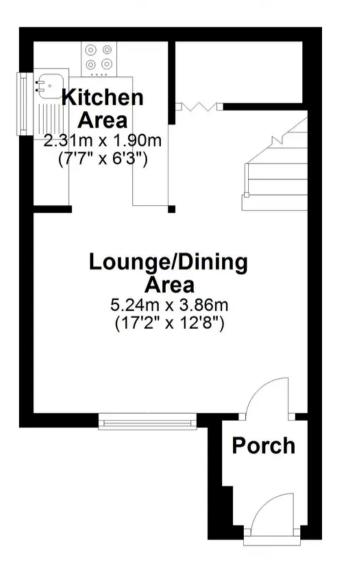

# Lounge/Dining Area

17' 2" x 12' 8" (5.24m x 3.86m)

### Kitchen

7' 7" x 6' 3" (2.31m x 1.90m)

### Porch