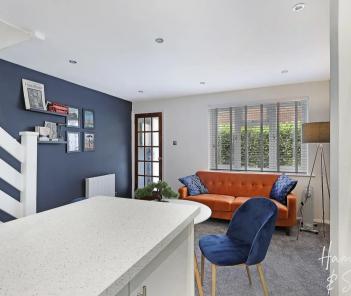

# Lounge/Dining Area

17' 2" x 12' 8" (5.24m x 3.86m)

### Kitchen

7' 7" x 6' 3" (2.31m x 1.90m)