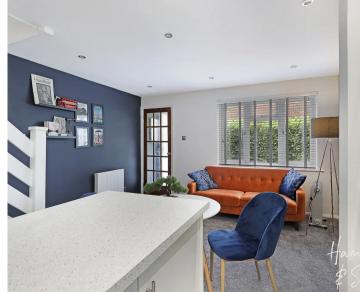

# 21 Hampden Close

### North Weald, Epping

A wonderful chain free one bedroom home in the much-loved village of North Weald. Lovingly cared for inside and out, this is a great find for first-time buyers, downsizers, or even apartment owners looking for outdoor space.

Council Tax band: C

Tenure: Freehold

- CHAIN FREE
- FREEHOLD HOUSE
- DOUBLE GLAZED
- MODERN FITTED KITCHEN
- ALLOCATED PARKING
- GARDEN SPACE
- MODERN SHOWER ROOM











#### Front Door

### Porch

# Lounge/Dining Area

17' 2" x 12' 8" (5.24m x 3.86m)

### Kitchen

7' 7" x 6' 3" (2.31m x 1.90m)

## Stairs Leading To

### Bedroom One

12' 8" x 8' 10" (3.86m x 2.70m)

### **Shower Room**

6' 4" x 5' 11" (1.93m x 1.80m)

















Approx. 22.1 sq. metres (238.3 sq. feet)



**First Floor** 

Approx. 20.2 sq. metres (217.6 sq. feet)



Total area: approx. 42.4 sq. metres (455.9 sq. feet)