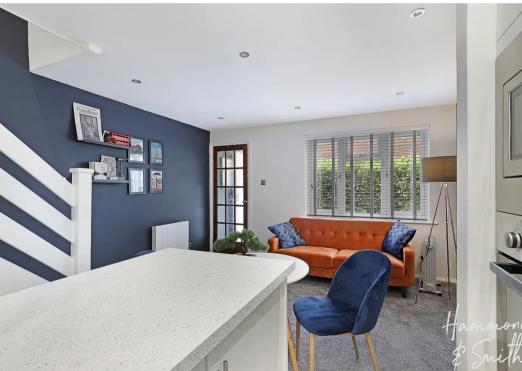

# 21 Hampden Close

### North Weald, Epping

A wonderful chain free one bedroom home in the much-loved village of North Weald. Lovingly cared for inside and out, this is a great find for first-time buyers, downsizers, or even apartment owners looking for outdoor space.

Council Tax band: C

Tenure: Freehold

- CHAIN FREE
- FREEHOLD HOUSE
- DOUBLE GLAZED
- MODERN FITTED KITCHEN
- ALLOCATED PARKING
- GARDEN SPACE
- MODERN SHOWER ROOM











#### Front Door

### Porch

# Lounge/Dining Area

17' 2" x 12' 8" (5.24m x 3.86m)

### Kitchen

7' 7" x 6' 3" (2.31m x 1.90m)

## Stairs Leading To

### Bedroom One

12' 8" x 8' 10" (3.86m x 2.70m)

### **Shower Room**

6' 4" x 5' 11" (1.93m x 1.80m)

















Approx. 22.1 sq. metres (238.3 sq. feet)



**First Floor** 

Approx. 20.2 sq. metres (217.6 sq. feet)



Total area: approx. 42.4 sq. metres (455.9 sq. feet)