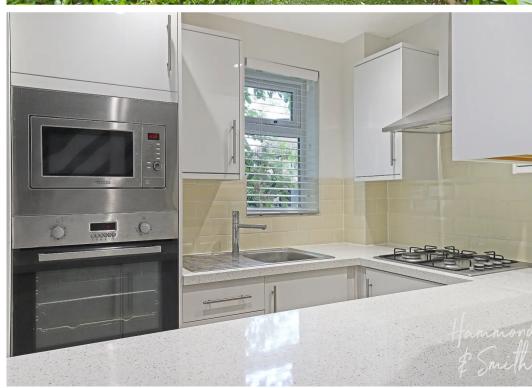

# 21 Hampden Close

### North Weald, Epping

A wonderful chain free one bedroom home in the much-loved village of North Weald. Lovingly cared for inside and out, this is a great find for first-time buyers, downsizers, or even apartment owners looking for outdoor space.

Council Tax band: C

Tenure: Freehold

- CHAIN FREE
- FREEHOLD HOUSE
- DOUBLE GLAZED
- MODERN FITTED KITCHEN
- ALLOCATED PARKING
- GARDEN SPACE
- MODERN SHOWER ROOM











#### Front Door

### Porch

# Lounge/Dining Area

17' 2" x 12' 8" (5.24m x 3.86m)

### Kitchen

7' 7" x 6' 3" (2.31m x 1.90m)

## Stairs Leading To

### Bedroom One

12' 8" x 8' 10" (3.86m x 2.70m)

### **Shower Room**

6' 4" x 5' 11" (1.93m x 1.80m)

















Approx. 22.1 sq. metres (238.3 sq. feet)



**First Floor** 

Approx. 20.2 sq. metres (217.6 sq. feet)



Total area: approx. 42.4 sq. metres (455.9 sq. feet)