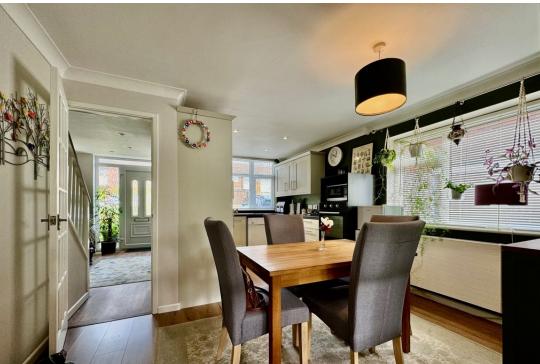

DINING AREA 11' 11" x 8' 5" (3.63m x 2.57m) Double gazed window to side aspect, radiator, coved to smooth ceiling, understairs cupboard, glazed French doors to living room.

LIVING ROOM 17' 2" x 14' 10" (5.23m x 4.52m) Double glazed sliding patio door to rear garden double glazed window to rear aspect, coved to smooth ceiling, two radiators, door to utility room. UTILITY ROOM 8' 9"x 5' 8" (2.67m x 1.73m) Double gazed door to rear garden, radiator, coved to smooth ceiling with inset downlighters, space for washing machine.