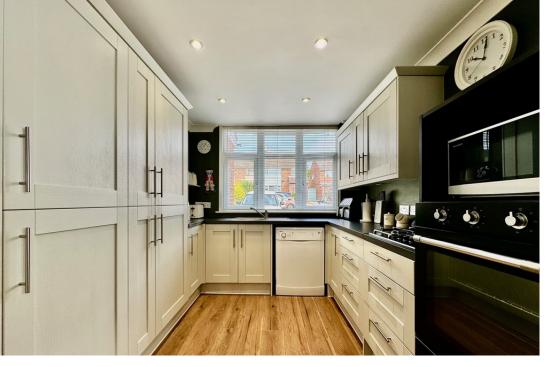

ENTRANCE HALL Obscure double glazed entrance door and windows to front aspect, smooth ceiling with inset downlighters, radiator, stairs to first floor.

KITCHEN 8' 11" x 8' 6" (2.72m x 2.59m) Double glazed window to front aspect, coved to smooth ceiling with inset downlighters, fitted base and wall units, stainless steel sink unit with mixer tap inset into work tops, built in electric oven and four ring gas hob, integrated full length fridge, space for dishwasher, open plan to dining area.