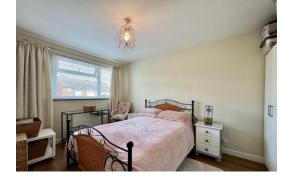

FIRST FLOOR LANDING Loft access, smooth ceiling.

BEDROOM ONE 15' x 11' 1" (4.57m x 3.38m) Two double glazed windows to rear aspect, smooth ceiling, radiator.

BEDROOM TWO 13' 5" (4.09m) > 11' 5" x 8' 10"  $(3.48m \times 2.69m)$  Double gazed window to front aspect, radiator, smooth ceiling.