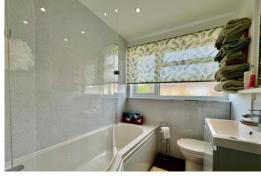

BATHROOM Obscure double glazed window to front aspect, heated towel rail, smooth ceiling with inset downlighters, panelled bath with mixer tap and shower over, dose coupled WC, vanity wash hand basin.