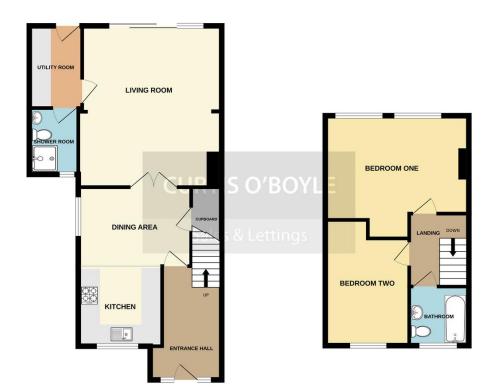

ENTRANCE HALL Obscure double glazed entrance door and windows to front aspect, smooth ceiling with inset downlighters, radiator, stairs to first floor.

KITCHEN 8' 11" x 8' 6" (2.72m x 2.59m) Double glazed window to front aspect, coved to smooth ceiling with inset downlighters, fitted base and wall units, stainless steel sink unit with mixer tap inset into work tops, built in electric oven and four ring gas hob, integrated full length fridge, space for dishwasher, open plan to dining area.

DINING AREA 11' 11" x 8' 5" (3.63m x 2.57m) Double gazed window to side aspect, radiator, coved to smooth ceiling, understairs cupboard, glazed French doors to living room.

LIVING ROOM 17' 2" x 14' 10" (5.23m x 4.52m) Double glazed sliding patio door to rear garden double glazed window to rear aspect, coved to smooth ceiling, two radiators, door to utility room. UTILITY ROOM 8' 9"x 5' 8" (2.67m x 1.73m) Double gazed door to rear garden, radiator, coved to smooth ceiling with inset downlighters, space for washing machine.

SHOWER ROOM 7' 1"x 5' (2.16m x 1.52m) Obscure double glazed window to front aspect, heated towel rail, coved to smooth ceiling with inset downlighters, shower cubical, dose coupled WC, wash hand basin with tiled splash backs, extractor fan.

FIRST FLOOR LANDING Loft access, smooth ceiling.

BEDROOM ONE 15' x 11' 1" (4.57m x 3.38m) Two double glazed windows to rear aspect, smooth ceiling, radiator.

BEDROOM TWO 13' 5" (4.09m) > 11' 5" x 8' 10"  $(3.48m \times 2.69m)$  Double gazed window to front aspect, radiator, smooth ceiling.

BATHROOM Obscure double glazed window to front aspect, heated towel rail, smooth ceiling with inset downlighters, panelled bath with mixer tap and shower over, dose coupled WC, vanity wash hand basin.

GROUND FLOOR 625 sq.ft. (58.1 sq.m.) approx. 1ST FLOOR 371 sq.ft. (34.5 sq.m.) approx.

TOTAL FLOOR AREA: 596 50,12 (92.5 sq.m.) approx. White every sittering that been made to ensure the activatory of the foordant contained metric measure of does, windows, cooms and any other terms are approximate and so responsibility is taken to any pressive or mini-streament. This pains is the fluctuative proposed or yard should be used as such by prospective purchaser. The services, stychems and applications shown have to be in tested and no gue as to be made with Memory Cooper.