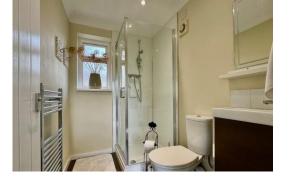

SHOWER ROOM 7' 1"x 5' (2.16m x 1.52m) Obscure double glazed window to front aspect, heated towel rail, coved to smooth ceiling with inset downlighters, shower cubical, dose coupled WC, wash hand basin with tiled splash backs, extractor fan.