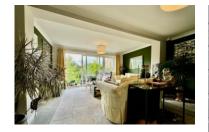

DINING AREA 11' 11" x 8' 5" (3.63m x 2.57m) Double gazed window to side aspect, radiator, coved to smooth ceiling, understairs cupboard, glazed French doors to living room.

LIVING ROOM 17' 2" x 14' 10" (5.23m x 4.52m) Double glazed sliding patio door to rear garden double glazed window to rear aspect, coved to smooth ceiling, two radiators, door to utility room. UTILITY ROOM 8' 9"x 5' 8" (2.67m x 1.73m) Double gazed door to rear garden, radiator, coved to smooth ceiling with inset downlighters, space for washing machine.