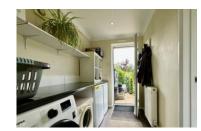

DINING AREA 11' 11" x 8' 5" (3.63m x 2.57m) Double gazed window to side aspect, radiator, coved to smooth ceiling, understairs cupboard, glazed French doors to living room.

LIVING ROOM 17' 2" x 14' 10" (5.23m x 4.52m) Double glazed sliding patio door to rear garden double glazed window to rear aspect, coved to smooth ceiling, two radiators, door to utility room. UTILITY ROOM 8' 9"x 5' 8" (2.67m x 1.73m) Double gazed door to rear garden, radiator, coved to smooth ceiling with inset downlighters, space for washing machine.