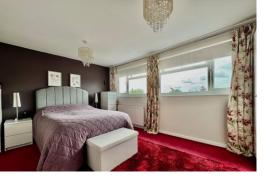

FIRST FLOOR LANDING Loft access, smooth ceiling.

BEDROOM ONE 15' x 11' 1" (4.57m x 3.38m) Two double glazed windows to rear aspect, smooth ceiling, radiator.

BEDROOM TWO 13' 5" (4.09m) > 11' 5" x 8' 10"  $(3.48m \times 2.69m)$  Double gazed window to front aspect, radiator, smooth ceiling.