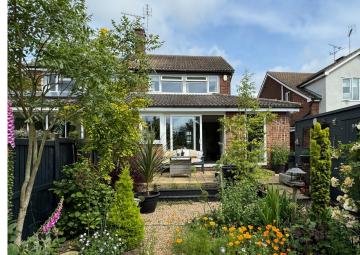

REAR GARDEN Raised paved patio area, shaped shingle area with well stocked flower and shrub borders, timber shed.

FRONT GARDEN Driveway for 2/3 cars.

To view this property call Curtis O' Boyle Estate Agents on 01621 855558