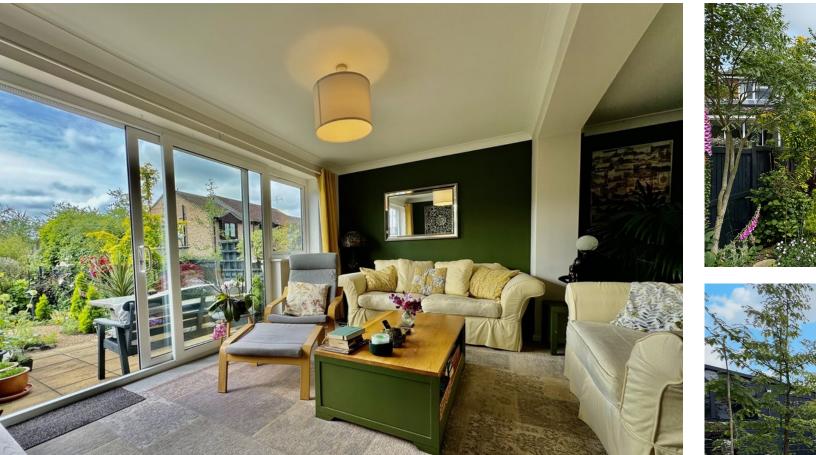

DINING AREA 11' 11" x 8' 5" (3.63m x 2.57m) Double gazed window to side aspect, radiator, coved to smooth ceiling, understairs cupboard, glazed French doors to living room.

LIVING ROOM 17' 2" x 14' 10" (5.23m x 4.52m) Double glazed sliding patio door to rear garden double glazed window to rear aspect, coved to smooth ceiling, two radiators, door to utility room. UTILITY ROOM 8' 9"x 5' 8" (2.67m x 1.73m) Double gazed door to rear garden, radiator, coved to smooth ceiling with inset downlighters, space for washing machine.