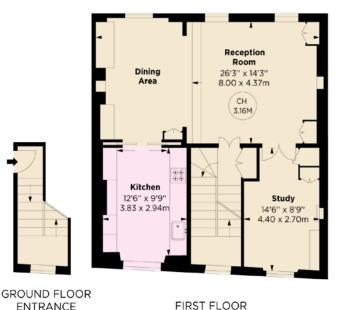

## APPROX. GROSS INTERNAL AREA \* 1,531 Sq. Ft. / 142.24 Sq. M.

This floorplan is for GUIDANCE ONLY and NOT FOR VALUATION purposes.

 Bedroom
 Principal

 14'9'' × 10'3''
 4.62 × 4.46m

 4.48 × 3.10m
 CH

 2.63M
 CH

 3.00
 Harris 14'9''

 4.40 × 2.71m
 14'6'' × 9'

 4.40 × 2.71m
 14'6'' × 9'

SECOND FLOOR

Arranged over the first and second floors and measuring over 1,530 sq ft, this beautifully designed maisonette has three double bedrooms plus a separate study, with delightful views south towards St Luke's church with its prominent spire.

Ascending to a bright first floor with wooden flooring throughout, there is a full width reception room and dining area spanning 26 ft with triple south facing windows and access to the modern fitted kitchen to the rear, as well as a well-appointed study.

The second floor has three double bedrooms and two bathrooms, all of which are tastefully decorated to a very high standard.

Sydney Mews is located off the Fulham Road in Chelsea, to the north of the junction with Sydney Street. As such it is incredibly convenient for South Kensington underground station as well as all the shops, bars and restaurants of Chelsea and South Kensington alike.