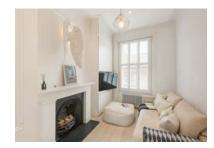

Ascending to a bright first floor with wooden flooring throughout, there is a full width reception room and dining area spanning 26 ft with triple south facing windows and access to the modern fitted kitchen to the rear, as well as a well-appointed study.