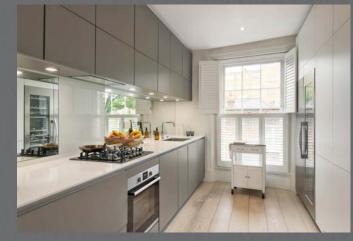

Ascending to a bright first floor with wooden flooring throughout, there is a full width reception room and dining area spanning 26 ft with triple south facing windows and access to the modern fitted kitchen to the rear, as well as a well-appointed study.