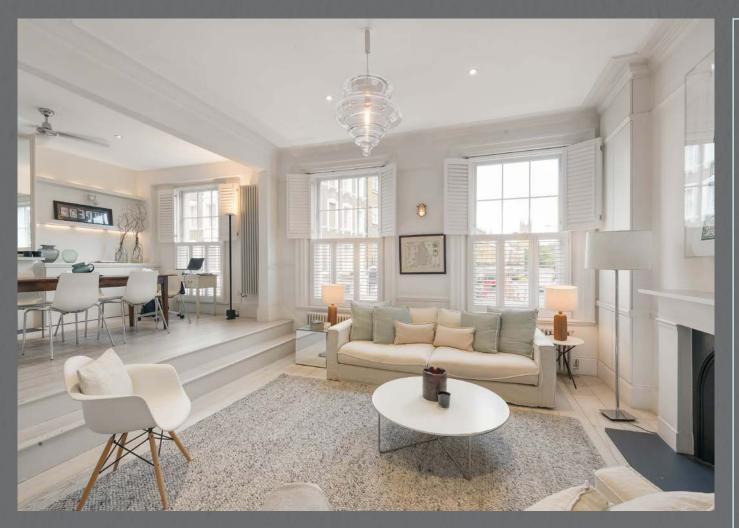

Ascending to a bright first floor with wooden flooring throughout, there is a full width reception room and dining area spanning 26 ft with triple south facing windows and access to the modern fitted kitchen to the rear, as well as a well-appointed study.

The second floor has three double bedrooms and two bathrooms, all of which are tastefully decorated to a very high standard.

Sydney Mews is located off the Fulham Road in Chelsea, to the north of the junction with Sydney Street. As such it is incredibly convenient for South Kensington underground station as well as all the shops, bars and restaurants of Chelsea and South Kensington alike.