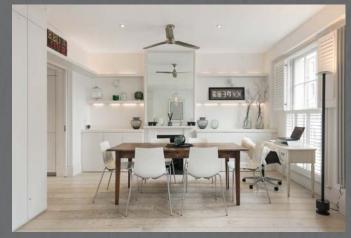

Ascending to a bright first floor with wooden flooring throughout, there is a full width reception room and dining area spanning 26 ft with triple south facing windows and access to the modern fitted kitchen to the rear, as well as a well-appointed study.