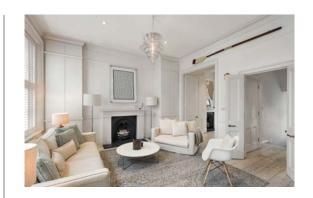

Ascending to a bright first floor with wooden flooring throughout, there is a full width reception room and dining area spanning 26 ft with triple south facing windows and access to the modern fitted kitchen to the rear, as well as a well-appointed study.