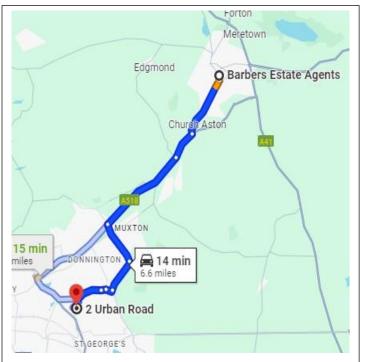

**DIRECTIONS:** From Newport Town Centre, take the A518 in the direction of Telford Town Centre. Upon reaching the Gun Roundabout, take the 1st exit onto School Road/A4640, go straight across at the mini roundabout and continue for 0.9 miles. At Donnington Wood Roundabout, take the 2nd exit onto Donnington Wood Way/A4640 and continue for 0.7 miles, at the Asda roundabout, take the 3rd exit onto Wrockwardine Wood Way/B4373 and at the next roundabout, take the 1st exit and stay on Wrockwardine Wood Way/B4373. Continue straight to stay on Wrockwardine Wood Way/B4373 then turn left onto New Road, then left onto Urban Road, where the property will be located on the right hand side as identified by our For Sale Board.