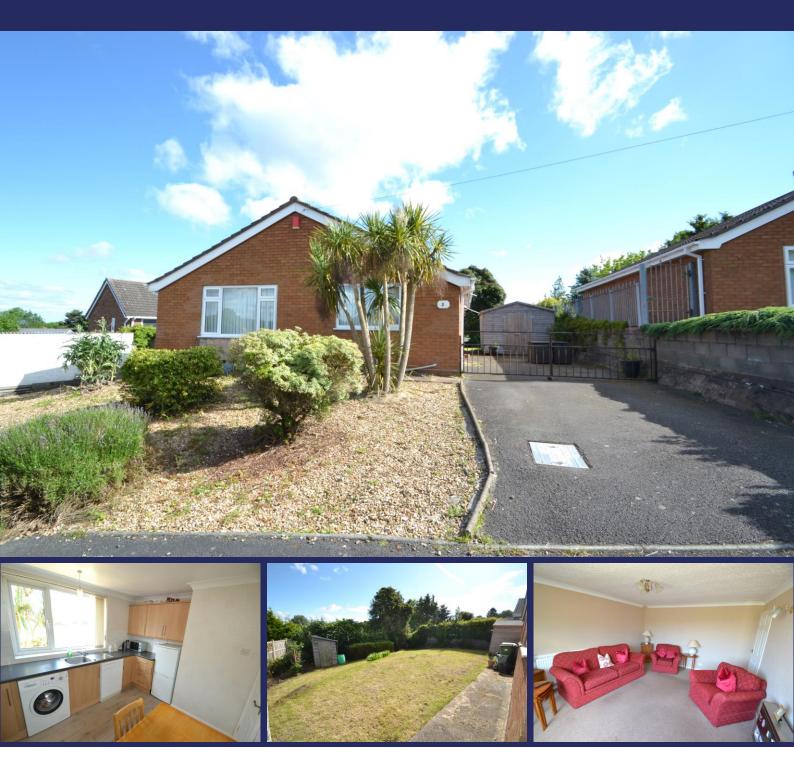

### 2 Urban Road, Wrockwardine Wood, Telford, TF2 8LW

A nicely positioned Detached Bungalow offering spacious accommodation with good Parking and situated less than 1 mile from Oakengates Town Centre. The property has a large Entrance Hall, Fitted Kitchen, very spacious Lounge 3 Bedrooms and a Bathroom, good sized Parking Area to the side and lawned Gardens

#### **BRIEF DESCRIPTION**

Nestled in a very nice elevated location, this beautifully positioned Detached Bungalow offers generous living space and ample parking, situated just under a mile from the bustling Oakengates Town Centre. The property features a spacious Entrance Hall that sets the tone for the rest of the home. Inside, you'll find a Fitted Kitchen and a remarkably spacious Lounge ideal for relaxation and entertaining. The bungalow boasts Three well-proportioned Bedrooms, providing comfortable accommodation for the whole family, and a well-appointed Bathroom. Outside, the property continues to impress with a sizable Parking area to the side. The lawned Gardens offer a serene outdoor space, perfect for gardening, play, or outdoor dining.