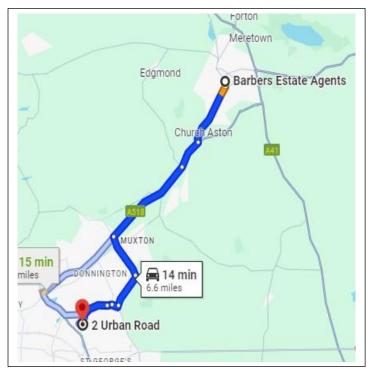

LOCAL AUTHORITY: Telford & Wrekin Council, Southwater One, Southwater Square, Southwater Way, Telford, TF3 4JG. Tel: 01952 380000

DIRECTIONS: From Newport Town Centre, take the A518 in the direction of Telford Town Centre. Upon reaching the Gun Roundabout, take the 1st exit onto School Road/A4640, go straight across at the mini roundabout and continue for 0.9 miles. At Donnington Wood Roundabout, take the 2nd exit onto Donnington Wood Way/A4640 and continue for 0.7 miles, at the Asda roundabout, take the 3rd exit onto Wrockwardine Wood Way/B4373 and at the next roundabout, take the 1st exit and stay on Wrockwardine Wood Way/B4373. Continue straight to stay on Wrockwardine Wood Way/B4373 then turn left onto New Road, then left onto Urban Road, where the property will be located on the right hand side as identified by our For Sale Board.