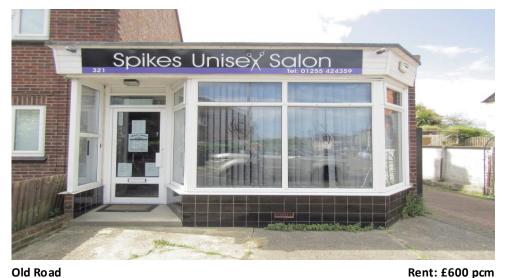

Old Road

Clacton-on-Sea

Energy Efficiency Rating TBC

Priory Estates are delighted to present this lock up shop in the heart of a residential area with free parking close by. Established as a hairdressers for over 20 years, this property offers many features including an alarm system, patio/forecourt to the front and air conditioning.

## **Features**

Free Car Park Nearby Residential Area Patio/Forecourt to Front Air Conditioning