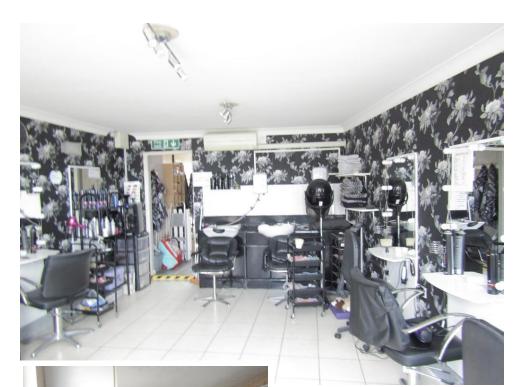

Old Road

Clacton-on-Sea

Energy Efficiency Rating TBC

Priory Estates are delighted to present this lock up shop in the heart of a residential area with free parking close by. Established as a hairdressers for over 20 years, this property offers many features including an alarm system, patio/forecourt to the front and air conditioning.

# Accommodation

Main Shop (5.1m x 3.9m) Lobby Kitchen (2.8m x 1.76m) WC (1.4m x 0.9m)