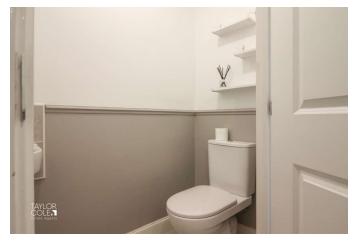

Additionally, a guest cloakroom is conveniently located off the hall for added convenience.

# LOUNGE 11' 8" x 16' 2" (3.58m x 4.93m)

KITCHEN/DINER 11' 1" x 14' 11" (3.38m x 4.57m)

GUEST CLOAKROOM 5' 2" x 2' 11" (1.60m x 0.91m)