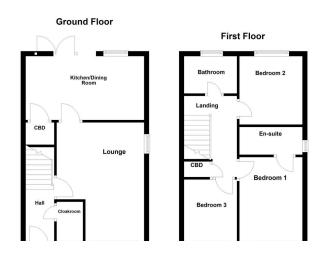

## **GROUND FLOOR**

Upon entering the property, you are greeted by an inviting entrance hallway, setting a warm and welcoming tone that continues throughout the home. The ground floor seamlessly flows into the spacious lounge, which boasts generous proportions to accommodate a range of freestanding furnishings. This comfortable and stylish space is perfect for relaxation and family gatherings.

The modern open-plan kitchen dining area is a highlight of the home, offering ample space for cooking, dining, and entertaining. The kitchen is equipped with integrated appliances, modern cabinetry, and stylish working surfaces, creating a functional and attractive culinary space.

Additionally, a guest cloakroom is conveniently located off the hall for added convenience.

# LOUNGE 11' 8" x 16' 2" (3.58m x 4.93m)

KITCHEN/DINER 11' 1" x 14' 11" (3.38m x 4.57m)

GUEST CLOAKROOM 5' 2" x 2' 11" (1.60m x 0.91m)

#### FIRST FLOOR

Heading upstairs, you will find the master bedroom, complete with an en suite shower room. This private retreat offers comfort and luxury, providing a peaceful escape at the end of the day. Two additional bedrooms are also located on the upper level, both offering ample space for family members, guests, or versatile use as a home office or nursery. A well-appointed family bathroom serves the upper floor, featuring modern amenities and ensuring the utmost convenience for all residents.

EN SUITE 7' 10" x 4' 0" (2.41m x 1.22m)

BEDROOM TWO 9' 8" x 8' 0" (2.95m x 2.46m)

BEDROOM THREE 8' 2" x 5' 8" (2.51m x 1.75m)

BATHROOM 5' 10" x 5' 4" (1.78m x 1.63m)