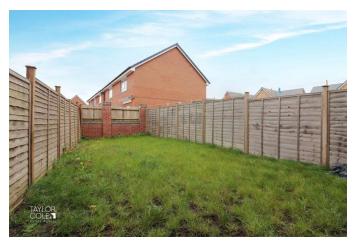

#### **REAR GARDEN**

The rear garden offers a wonderful blank canvas, with verdant lawns and secure timber fencing to the boundaries. This outdoor space provides a perfect setting for gardening enthusiasts or those looking to create a personalised outdoor retreat. The garden's design ensures privacy and security, making it a safe and enjoyable space for all family members.