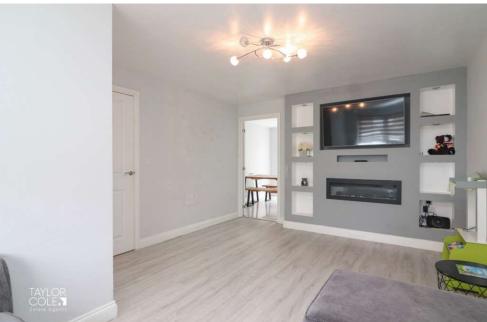

## **GROUND FLOOR**

Upon entering the property, you are greeted by an inviting entrance hallway, setting a warm and welcoming tone that continues throughout the home. The ground floor seamlessly flows into the spacious lounge, which boasts generous proportions to accommodate a range of freestanding furnishings. This comfortable and stylish space is perfect for relaxation and family gatherings.

# LOUNGE 11' 8" x 16' 2" (3.58m x 4.93m)

KITCHEN/DINER 11' 1" x 14' 11" (3.38m x 4.57m)

GUEST CLOAKROOM 5' 2" x 2' 11" (1.60m x 0.91m)