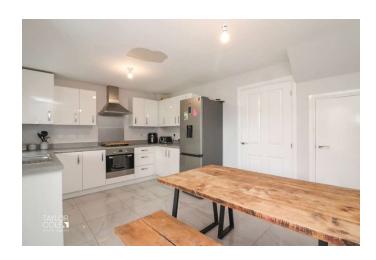

The modern open-plan kitchen dining area is a highlight of the home, offering ample space for cooking, dining, and entertaining. The kitchen is equipped with integrated appliances, modern cabinetry, and stylish working surfaces, creating a functional and attractive culinary space.

# LOUNGE 11' 8" x 16' 2" (3.58m x 4.93m)

KITCHEN/DINER 11' 1" x 14' 11" (3.38m x 4.57m)

GUEST CLOAKROOM 5' 2" x 2' 11" (1.60m x 0.91m)