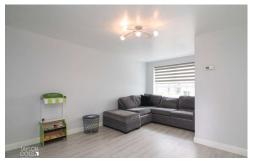

## **GROUND FLOOR**

Upon entering the property, you are greeted by an inviting entrance hallway, setting a warm and welcoming tone that continues throughout the home. The ground floor seamlessly flows into the spacious lounge, which boasts generous proportions to accommodate a range of freestanding furnishings. This comfortable and stylish space is perfect for relaxation and family gatherings.

# LOUNGE 11' 8" x 16' 2" (3.58m x 4.93m)

KITCHEN/DINER 11' 1" x 14' 11" (3.38m x 4.57m)

GUEST CLOAKROOM 5' 2" x 2' 11" (1.60m x 0.91m)