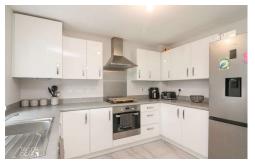

The modern open-plan kitchen dining area is a highlight of the home, offering ample space for cooking, dining, and entertaining. The kitchen is equipped with integrated appliances, modern cabinetry, and stylish working surfaces, creating a functional and attractive culinary space.

# LOUNGE 11' 8" x 16' 2" (3.58m x 4.93m)

KITCHEN/DINER 11' 1" x 14' 11" (3.38m x 4.57m)

GUEST CLOAKROOM 5' 2" x 2' 11" (1.60m x 0.91m)