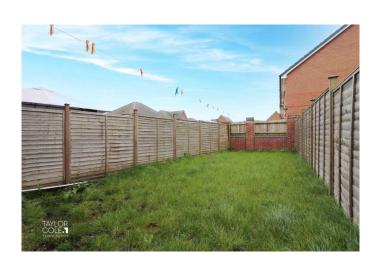

#### **REAR GARDEN**

The rear garden offers a wonderful blank canvas, with verdant lawns and secure timber fencing to the boundaries. This outdoor space provides a perfect setting for gardening enthusiasts or those looking to create a personalised outdoor retreat. The garden's design ensures privacy and security, making it a safe and enjoyable space for all family members.