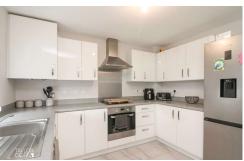

The modern open-plan kitchen dining area is a highlight of the home, offering ample space for cooking, dining, and entertaining. The kitchen is equipped with integrated appliances, modern cabinetry, and stylish working surfaces, creating a functional and attractive culinary space.

# LOUNGE 11' 8" x 16' 2" (3.58m x 4.93m)

KITCHEN/DINER 11' 1" x 14' 11" (3.38m x 4.57m)

GUEST CLOAKROOM 5' 2" x 2' 11" (1.60m x 0.91m)