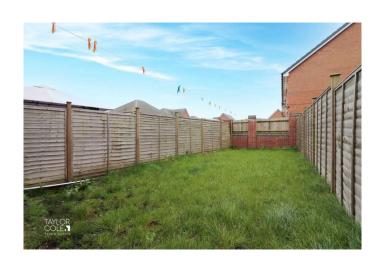

#### **REAR GARDEN**

The rear garden offers a wonderful blank canvas, with verdant lawns and secure timber fencing to the boundaries. This outdoor space provides a perfect setting for gardening enthusiasts or those looking to create a personalised outdoor retreat. The garden's design ensures privacy and security, making it a safe and enjoyable space for all family members.