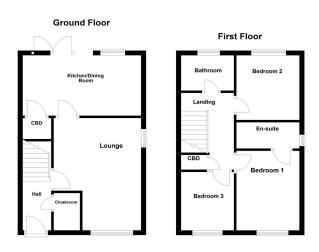

## **GROUND FLOOR**

Upon entering the property, you are greeted by an inviting entrance hallway, setting a warm and welcoming tone that continues throughout the home. The ground floor seamlessly flows into the spacious lounge, which boasts generous proportions to accommodate a range of freestanding furnishings. This comfortable and stylish space is perfect for relaxation and family gatherings.

The modern open-plan kitchen dining area is a highlight of the home, offering ample space for cooking, dining, and entertaining. The kitchen is equipped with integrated appliances, modern cabinetry, and stylish working surfaces, creating a functional and attractive culinary space.

Additionally, a guest cloakroom is conveniently located off the hall for added convenience.

# LOUNGE 11' 8" x 16' 2" (3.58m x 4.93m)

KITCHEN/DINER 11' 1" x 14' 11" (3.38m x 4.57m)

GUEST CLOAKROOM 5' 2" x 2' 11" (1.60m x 0.91m)

#### FIRST FLOOR

Heading upstairs, you will find the master bedroom, complete with an en suite shower room. This private retreat offers comfort and luxury, providing a peaceful escape at the end of the day. Two additional bedrooms are also located on the upper level, both offering ample space for family members, guests, or versatile use as a home office or nursery. A well-appointed family bathroom serves the upper floor, featuring modern amenities and ensuring the utmost convenience for all residents.

EN SUITE 7' 10" x 4' 0" (2.41m x 1.22m)

BEDROOM TWO 9' 8" x 8' 0" (2.95m x 2.46m)

BEDROOM THREE 8' 2" x 5' 8" (2.51m x 1.75m)

BATHROOM 5' 10" x 5' 4" (1.78m x 1.63m)