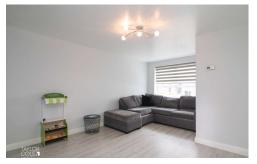

## **GROUND FLOOR**

Upon entering the property, you are greeted by an inviting entrance hallway, setting a warm and welcoming tone that continues throughout the home. The ground floor seamlessly flows into the spacious lounge, which boasts generous proportions to accommodate a range of freestanding furnishings. This comfortable and stylish space is perfect for relaxation and family gatherings.

# LOUNGE 11' 8" x 16' 2" (3.58m x 4.93m)

KITCHEN/DINER 11' 1" x 14' 11" (3.38m x 4.57m)

GUEST CLOAKROOM 5' 2" x 2' 11" (1.60m x 0.91m)