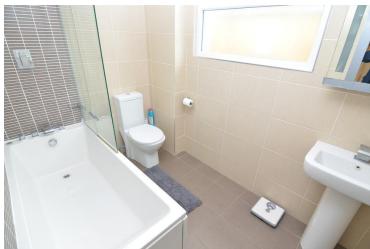

The property benefits from gas central heating, double glazing and has a neutral décor throughout.

The accommodation comprises: Entrance hallway. Spacious lounge with large bay window to front. Second reception room / dining room with understairs cupboard. Modem kitchen with a range of wall and base units, work surfaces, sink with drainer, electric oven, hob, extractor, plumbing space for washing machine / dishwasher, space for fridge / freezer. Sun room with doors leading to rear garden Study / bedroom 5. Modem bathroom with hand basin, large shower cubide and W.C. To the 1st floor there are 4 x good size bedrooms. Modem family bathroom with hand basin, bath with overbath shower and W.C. Externally there is a large garden to the rear with decked area and lawn. There is a drive and garage providing off street parking.