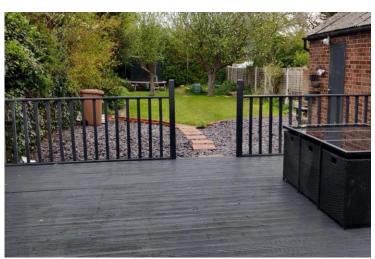

The property benefits from gas central heating, double glazing and has a neutral décor throughout.

The accommodation comprises: Entrance hallway. Spacious lounge with large bay window to front. Second reception room / dining room with understairs cupboard. Modem kitchen with a range of wall and base units, work surfaces, sink with drainer, electric oven, hob, extractor, plumbing space for washing machine / dishwasher, space for fridge / freezer. Sun room with doors leading to rear garden Study / bedroom 5. Modem bathroom with hand basin, large shower cubide and W.C. To the 1st floor there are 4 x good size bedrooms. Modem family bathroom with hand basin, bath with overbath shower and W.C. Externally there is a large garden to the rear with decked area and lawn. There is a drive and garage providing off street parking.