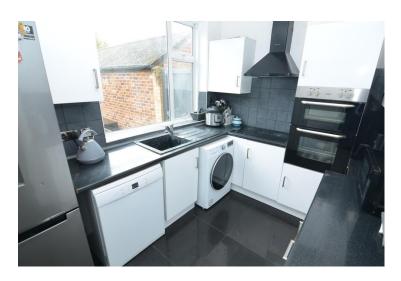

The property benefits from gas central heating, double glazing and has a neutral décor throughout.

The accommodation comprises: Entrance hallway. Spacious lounge with large bay window to front. Second reception room / dining room with understairs cupboard. Modem kitchen with a range of wall and base units, work surfaces, sink with drainer, electric oven, hob, extractor, plumbing space for washing machine / dishwasher, space for fridge / freezer. Sun room with doors leading to rear garden Study / bedroom 5. Modem bathroom with hand basin, large shower cubide and W.C. To the 1st floor there are 4 x good size bedrooms. Modem family bathroom with hand basin, bath with overbath shower and W.C. Externally there is a large garden to the rear with decked area and lawn. There is a drive and garage providing off street parking.