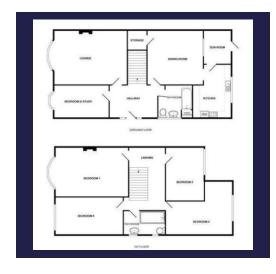

The property benefits from gas central heating, double glazing and has a neutral décor throughout.

The accommodation comprises: Entrance hallway. Spacious lounge with large bay window to front. Second reception room / dining room with understairs cupboard. Modem kitchen with a range of wall and base units, work surfaces, sink with drainer, electric oven, hob, extractor, plumbing space for washing machine / dishwasher, space for fridge / freezer. Sun room with doors leading to rear garden Study / bedroom 5. Modem bathroom with hand basin, large shower cubide and W.C. To the 1st floor there are 4 x good size bedrooms. Modem family bathroom with hand basin, bath with overbath shower and W.C. Externally there is a large garden to the rear with decked area and lawn. There is a drive and garage providing off street parking.