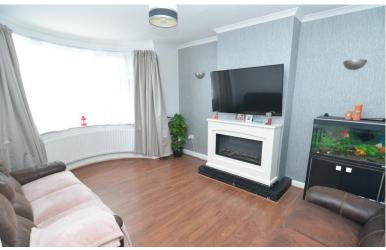

The property benefits from gas central heating, double glazing and has a neutral décor throughout.

The accommodation comprises: Entrance hallway. Spacious lounge with large bay window to front. Second reception room / dining room with understairs cupboard. Modem kitchen with a range of wall and base units, work surfaces, sink with drainer, electric oven, hob, extractor, plumbing space for washing machine / dishwasher, space for fridge / freezer. Sun room with doors leading to rear garden Study / bedroom 5. Modem bathroom with hand basin, large shower cubide and W.C. To the 1st floor there are 4 x good size bedrooms. Modem family bathroom with hand basin, bath with overbath shower and W.C. Externally there is a large garden to the rear with decked area and lawn. There is a drive and garage providing off street parking.